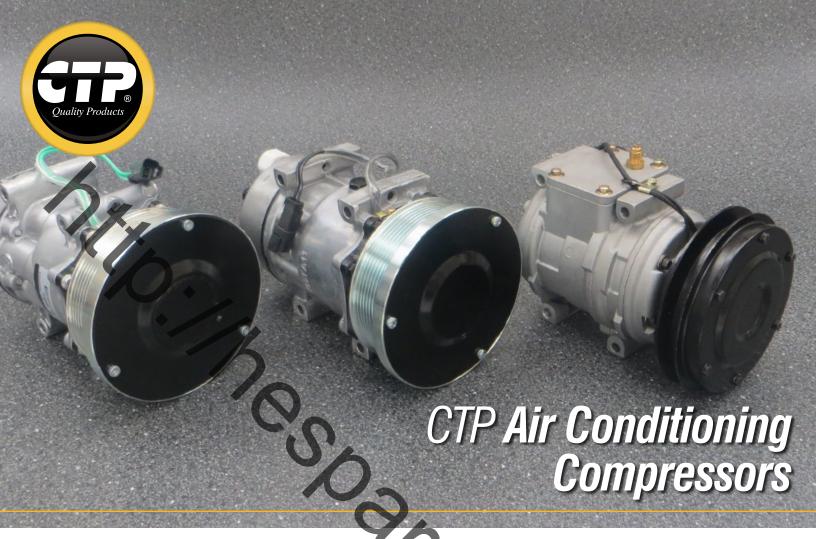

## **CTP Air Conditioning Compressors -**

The Air Conditioning Compressor's main function is to compress and pump the refrigerant to the condenser where it will absorb the heat from the system. Compressors are considered to be the heart of the A/C system.

Use CTP quality Air Conditioning Compressors to keep your system running at all times.

| Part No. | Engine Model |
|----------|--------------|
| 1540490  | 3046         |
| 3E1908   | 3054         |
| 1717495  | 3066         |
| 2457781  | 3066         |
| 1065122  | 3116         |
| 2180324  | 3412         |
| 7N4297   | 3412         |
| 8T8816   | 3412         |
| 1149484  | 3116, 3126   |
| 1630872  | 3176C        |
| 3050325  | C7           |
| 1789570  | C9           |
| 3050324  | C9           |
| 2777245  | C11          |
| 1835106  | C15          |