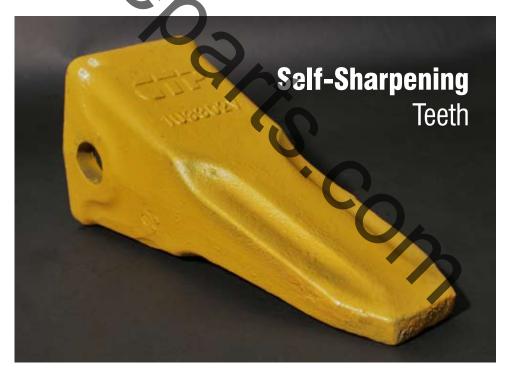

## Self-Sharpening Teeth

## Now Available!

Self-sharpening teeth with more penetrating capabilites. Cut Down on you replacement costs by keeping a sharp point throughout the tooth's life.

| Part No. | Unit Weight (in Ibs.) |
|----------|-----------------------|
| 1U3202V  | 2.64                  |
| 6Y3222V  | 4.62                  |
| 1U3252V  | 6.60                  |
| 1U3302V  | 9.90                  |
| 1U3352V  | 13.20                 |
| 7T3402V  | 18.04                 |
| 9W8452V  | 24.20                 |
| 9W8552V  | 40.70                 |