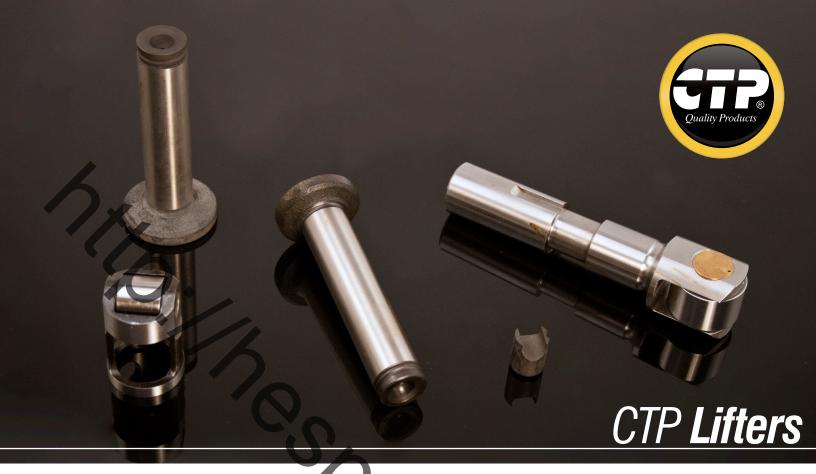

## **CTP Lifters -**

| Part No. | Mechanism Attached to: | Engine Model                                                  |
|----------|------------------------|---------------------------------------------------------------|
| 1017788  | Fuel Pump & Valve      | 342, 3406, 348, 3412                                          |
| 1021561  | Cylinder Head & Valve  | D379, D398, D399, G398                                        |
| 1928745  | Fuel Pump & Valve      | 3500, 3508                                                    |
| 2636679  | Fuel Pump & Valve      | 3508                                                          |
| 2H3069   | Cylinder Head & Valve  | D9, D9D, D9E, D9G, D353                                       |
| 3S9735   | Fuel Injection         | 3306, 3304,