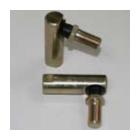

## **CTP Motion Transfer Devices -**

CTP Motion Transfer Devices include rod ends, end yokes and ball joints. Case hardened, made of alloy steel, zinc coated with male and female thread, plated to ensure corrosion resistance and wear. They have characteristics of large load capability, easy mounting and dismounting.