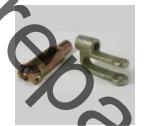

## **CTP Motion Transfer Devices -**

CTP Motion Transfer Devices include rod ends, end yokes and ball joints. Case hardened, made of alloy steel, zinc coated with male and female thread, plated to ensure corrosion resistance and wear. They have characteristics of large load capability, easy mounting and dismounting.