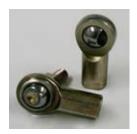

## **CTP Motion Transfer Devices -**

CTP Motion Transfer Devices include rod ends, end yokes and ball joints. Case hardened, made of alloy steel, zinc coated with male and female thread, plated to ensure corrosion resistance and wear. They have characteristics of large load capability, easy mounting and dismounting.