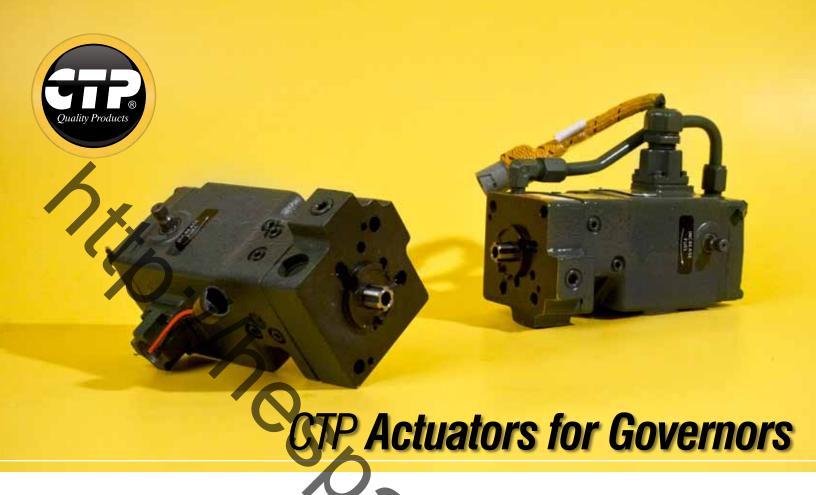

## **CTP Actuators for Governors -**

Actuators convert an electrical signal to a proportional rotary output position to control the flow of fuel or energy medium to a prime mover.

## Features:

- ✓ Case hardened.
- √ 0-rings and shaft seals are made of a fluoro-elastomer base.
- ✓ All moving parts are sumerged in oil.
- ✓ May be mounted either vertically or horizontally.

| Part No. | Description | Engine Model                    |
|----------|-------------|---------------------------------|
| 1086281  | ACTUATOR A  | 3512                            |
| 1187590  | ACTUATOR A  | G3508, G3512, G3516             |
| 1380777  | ACTUATOR A  | 3406C                           |
| 7W6652   | ACTUATOR A  | 3406B                           |
| 7W6653   | ACTUATOR A  | 3408B, 3408C, 3412C, 3412E      |
| 7W6722   | ACTUATOR AS | 3508, 3512, 3516, <b>G</b> 3512 |