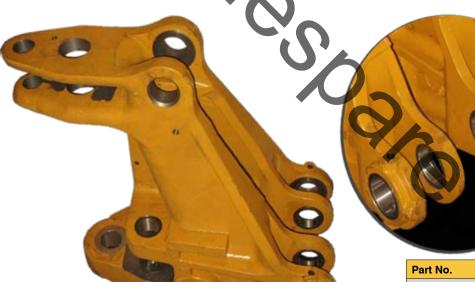

## Frame Assembly -

The newly developed Frame Assembly 2366954 is designed to accept the reinforced pin with 60mm diameter for maximum service life.

Use Frame Assembly 9R7710 for standard pin 55mm in diameter.

| Part No. | Description                       |  |
|----------|-----------------------------------|--|
| 9R7710   | Frame Assy                        |  |
| 2366954  | Frame Assy<br>Larger Pin Diameter |  |

| Parts included in the frame assembly** |                         |
|----------------------------------------|-------------------------|
| Bushing Part No.                       | <b>Bushing Diameter</b> |
| 2517319<br>2517320                     | 55mm<br>55mm            |
| 2517320<br>2370945                     | 60mm<br>60mm            |