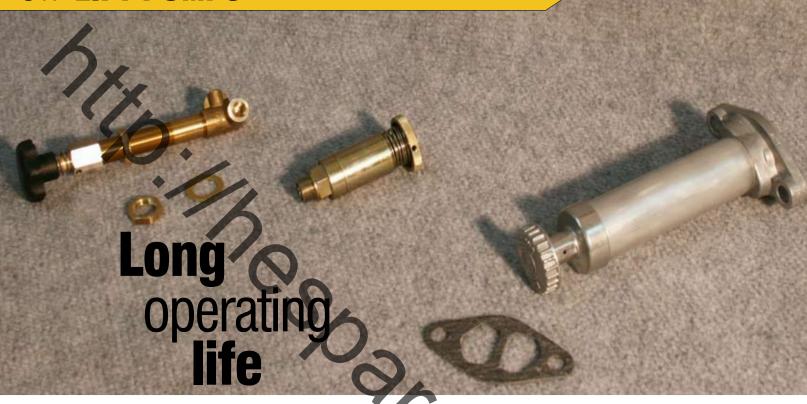

## **CTP Lift Pumps -**

Fuel lift pumps are a priming system that build pressure or suction in the fuel tank. This encourages the fuel level to rise to the injection system and in the block. Extend the life of your machine with the CTP Lift Pumps.