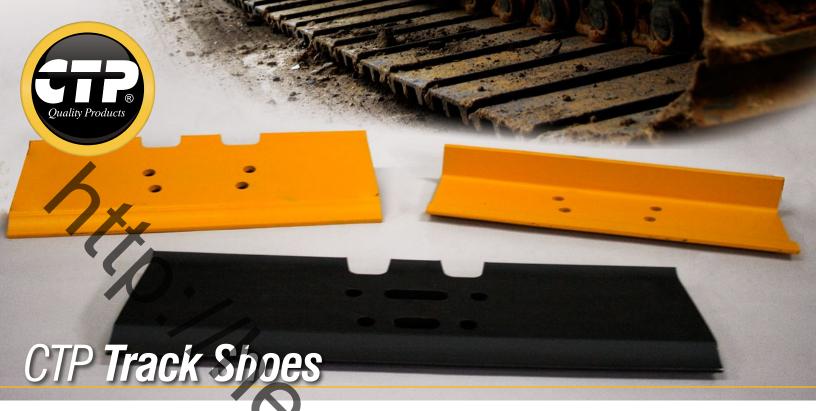

## Track Shoes -

Provide better traction and stability to your machine

|          |                         | with CIP Track Shoes and Shoe Grousers. |
|----------|-------------------------|-----------------------------------------|
| Part No. | Description             | Machine Model                           |
| 1265062  | SHOE-TRACK 600 MM       | 320B, 320C, 318C, 317                   |
| 1265064  | SHOE-TRACK 600 MM       | 325                                     |
| 1265066  | SHOE-TRACK 600 MM       | 330                                     |
| 1P9808   | SHOE-TRACK 22"          | D7F, D7G                                |
| 3P0616   | SHOE-TRACK MASTER 22"   | D7G                                     |
| 3P0617   | SHOE-TRACK MASTER 24"   | D7G, 571G, 572G                         |
| 5S0821   | SHOE-TRACK 18"          | D5, 561C                                |
| 5S0822   | SHOE-TRACK 20"          | D5                                      |
| 619454   | SHOE-TRACK 700MM        | 320                                     |
| 6Y6286   | SHOE-TRACK 22"          | D6T                                     |
| 6Y6287   | SHOE-TRACK 24"          | D6H                                     |
| 6Y6291   | SHOE GROUSER 20"        | D6C, D6D                                |
| 6Y6293   | SHOE-TRACK 22"          | D6D                                     |
| 6Y6295   | SHOE-TRACK 24"          | D6D                                     |
| 6Y6395   | SHOE-TRACK 20"          | D6D                                     |
| 6Y6411   | SHOE-TRACK 22"          | D6C, D6D, 955L/235                      |
| 6Y8180   | SHOE-TRACK TRIPLE 850MM | 330                                     |
| 7G6448   | SHOE-TRACK 22"          | D8T                                     |
| 8E9812   | SHOE-TRACK 22"          | D4H                                     |
| 9W9351   | SHOE-TRACK 800 MM       | 320                                     |