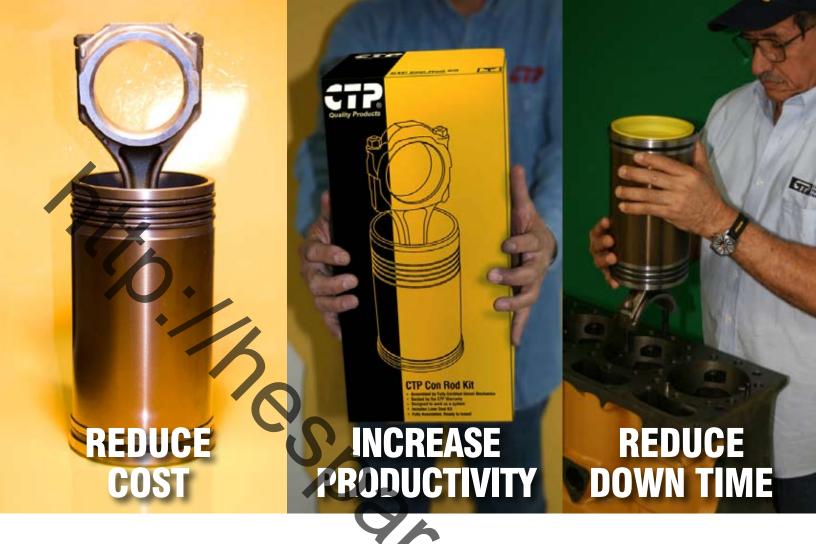

## Reduce your machines' down time by using CTP CON ROD Kits

The connecting rod kit comes completely assembled and ready to install in your machine. Complete with piston, piston rings, connecting rod, liner and even the liner seal kit to reduce the time you will take to repair your engine.

## CTP CON ROD KIT:

- ✓ Assembled by Fully Certified Diesel ✓ Backed by the CTP Warranty ✓ Includes Liner Seal Kit Mechanics

  - ✓ Designed to work as a system
- ✓ Fully assembled, Ready to install