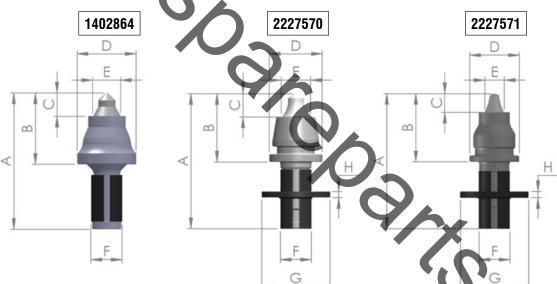

## **Reference Chart**

| Part No. | Dimensions (mm)                                                  |    |    |    |    |    |    |   |  |
|----------|------------------------------------------------------------------|----|----|----|----|----|----|---|--|
|          | Α                                                                | В  | С  | D  | E  | F  | G  | н |  |
| 1402864  | 87                                                               | 46 | 15 | 38 | 17 | 20 |    |   |  |
| 2227570  | 88                                                               | 45 | 16 | 34 | 17 | 20 | 44 | 4 |  |
| 2227571  | 88                                                               | 45 | 13 | 32 | 13 | 20 | 44 | 4 |  |
| Part No. | Machine Models                                                   |    |    |    |    |    |    |   |  |
| 1402864  | RM-250C, PM-465, RR-250, RM-330, PM 201, RM-500, RM-350, PM-565B |    |    |    |    |    |    |   |  |
| 2227570  | PM-201                                                           |    |    |    |    |    |    |   |  |
| 2227571  | T6B, T9B, T15B, PC205B, PC408B, PC412B, PC404                    |    |    |    |    |    |    |   |  |