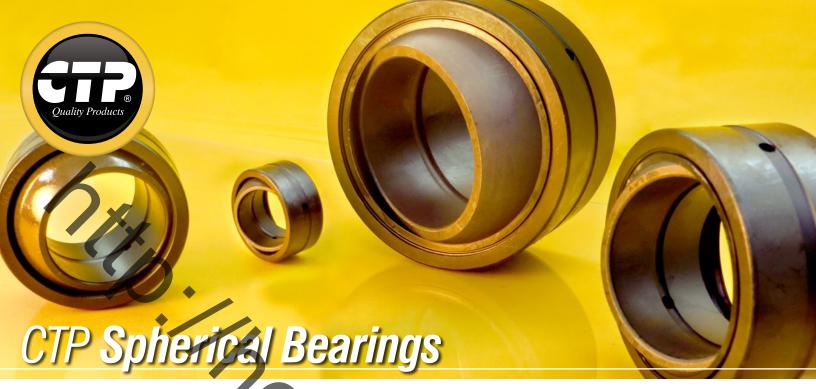

## CTP Spherical Bearings -

With the commitment to introduce a high quality product at affordable prices to fulfill our customer's needs we are expanding our line of spherical bearings. These bearings have the ability to transfer high loads where angular misalignment between a shaft and rod occurs. They are installed in a wide variety of hydraulic cylinders used in heavy lifting applications.