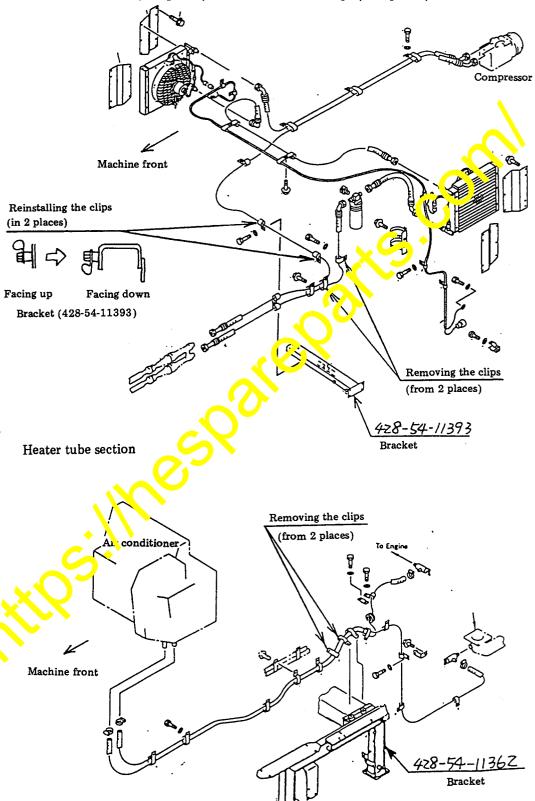

# 5-3 Assembling the partition plate to be added to the front of air cleaner (part 2)

Air conditioner tube section

Reinstall the clips (in 2 places) and also remove the clips (in 4 places) as shown below.