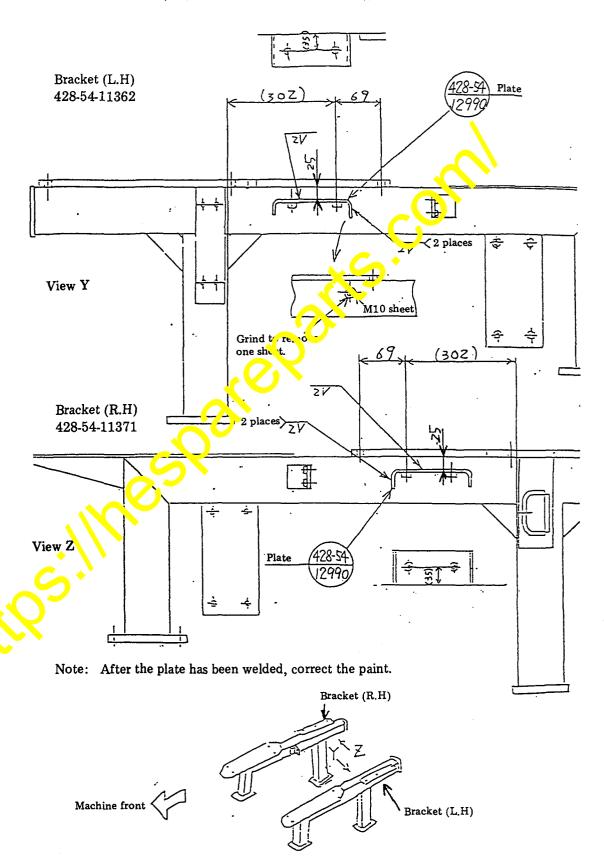

# 4-6 Modifying the bulkhead mounting bracket Remove the sheet (only the one on the left-hand side), then weld the plate as shown below.

# 4-7 Modifying the angle

Weld plates (428-54-12960 and 428-54-12970) to the angle (428-54-11541), then drill to make two  $\phi 3$  mm holes as shown. After the plates have been welded, correct the paint.