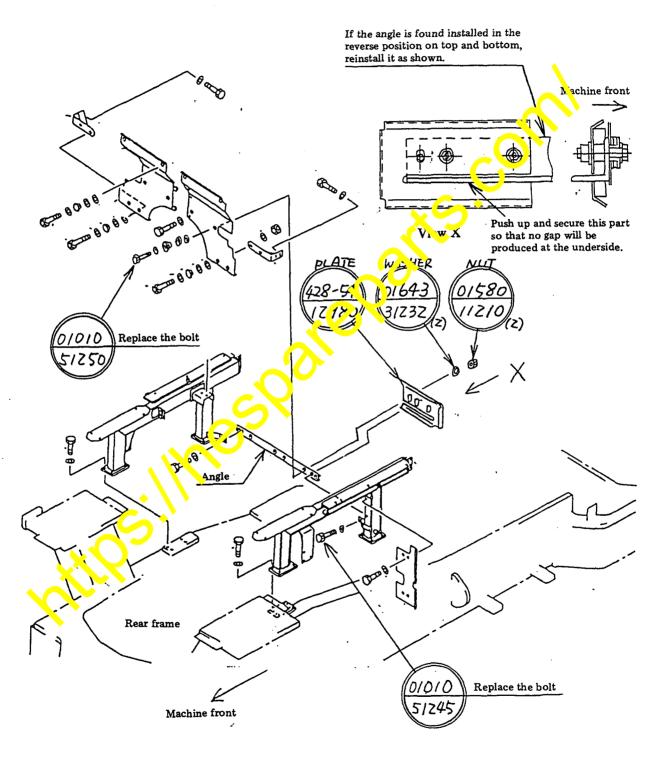

| Part No      | Part Name | Q'ty | Purpose of part | Remarks                 |
|--------------|-----------|------|-----------------|-------------------------|
| 427-54-13890 | PLATE     | 4    | )               | For mounting the cover  |
| 04050-13020  | PIN       | 52   |                 | for modifying the cover |
| 428-54-12980 | PLATE     | 1    |                 |                         |
| 01010-51250  | BOLT      | 1    |                 | Add these to the        |
| 01010-51245  | BOLT      | 1    |                 | partition plate         |
| 01580-11210  | NUT       | 2    |                 |                         |
| 428-54-11820 | RUBBER    | 1    | Additional      |                         |
| 428-54-11861 | RUBBER    | 1    |                 |                         |
| 428-54-11870 | RUBBER    | 1    |                 |                         |
| 428-54-11880 | RUBBER    | 1    |                 | Install these to the    |
| 428-54-11840 | PLATE     | 2    |                 | <b>,</b>                |
| 428-54-11830 | PLATE     | 1    |                 | 1                       |
| 428-54-11850 | PLATE     | 4    |                 | l)                      |

### 5. Assembling

5-2 Assembling the added plates
Assemble the added plates as shown below.

Page 11 of 12