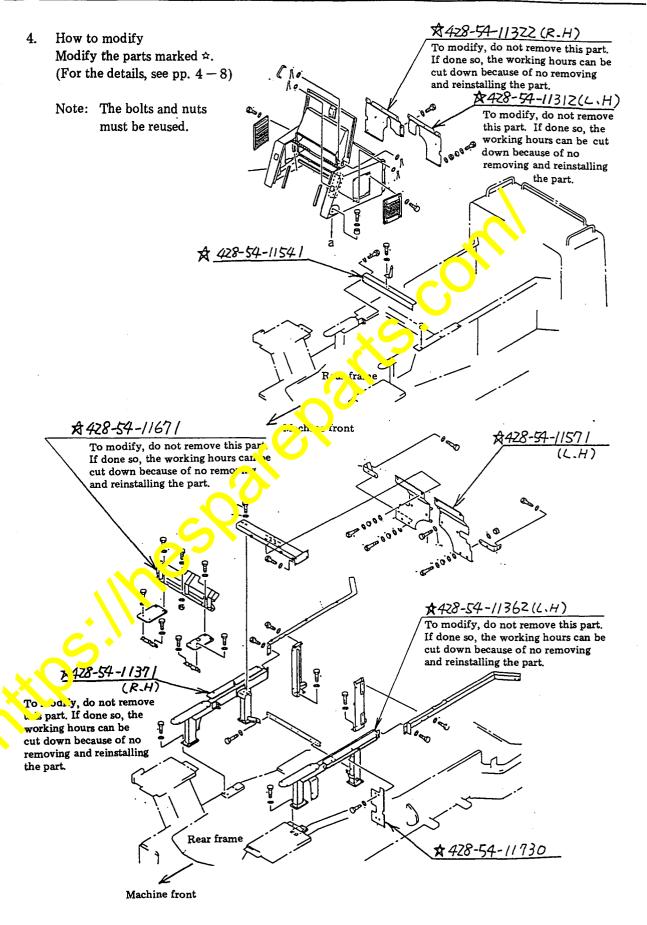

# 3. Improvements

Rubber plates are added to the current screening plate and also a hinged plate added to the air cleaner bottom as shown.

4-1 Modifying part 428-54-11322 (R.H) Drill to make two  $\phi 3$  mm holes in the positions as shown.

4-2 Modifying part 428-54-11312 (L.Π.)

Drill to make two φ3 mm holes in the positions as shown.

4-3 Modifying part 428-54-11730 Drill to make seven  $\phi$ 3 mm holes in the position as shown.

4-4 Modifying part 428-54-11571 (L.H) Drill to make eight  $\phi 3$  mm holes in the position as shown.

4-5 Modifying part 428-54-11671Drill to make three φ3 mm holes in the positions as shown.

# 4-6 Modifying the bulkhead mounting bracket Remove the sheet (only the one on the left-hand side), then weld the plate as shown below.

# 4-7 Modifying the angle

Weld plates (428-54-12960 and 428-54-12970) to the angle (428-54-11541), then drill to make two  $\phi 3$  mm holes as shown. After the plates have been welded, correct the paint.