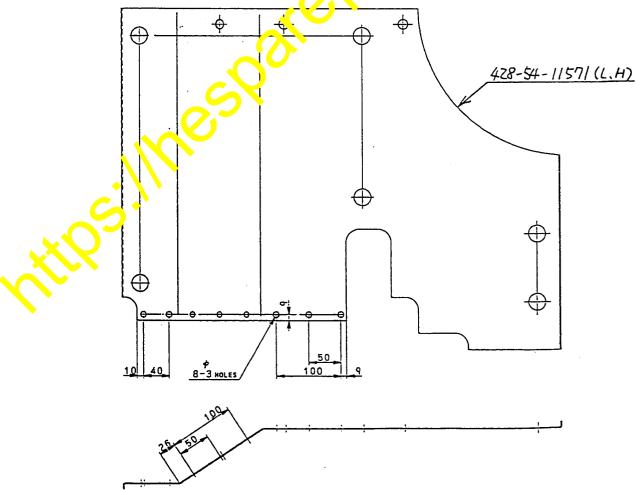

4-2 Modifying part 428-54-11312 (L.Π.)

Drill to make two φ3 mm holes in the positions as shown.

4-3 Modifying part 428-54-11730 Drill to make seven  $\phi$ 3 mm holes in the position as shown.

4-4 Modifying part 428-54-11571 (L.H) Drill to make eight  $\phi 3$  mm holes in the position as shown.