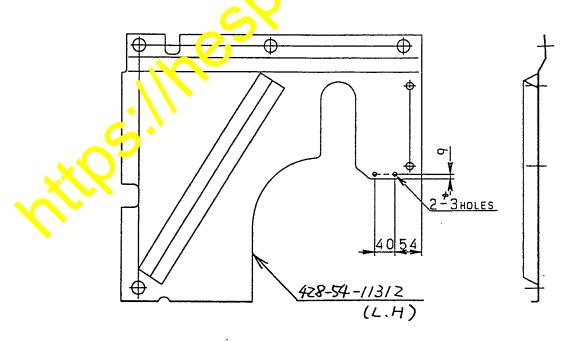

4-2 Modifying part 428-54-11312 (L.Π.)

Drill to make two φ3 mm holes in the positions as shown.

4-3 Modifying part 428-54-11730 Drill to make seven  $\phi$ 3 mm holes in the position as shown.

4-4 Modifying part 428-54-11571 (L.H) Drill to make eight  $\phi 3$  mm holes in the position as shown.