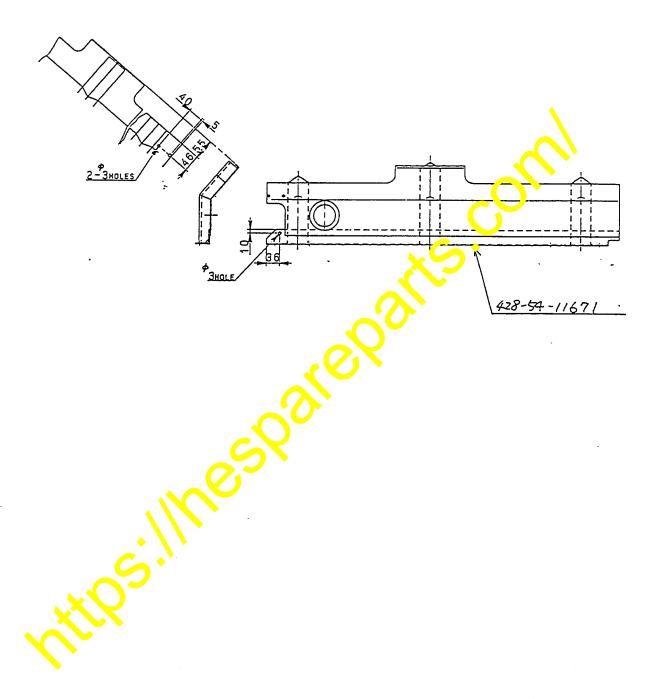

4-5 Modifying part 428-54-11671Drill to make three φ3 mm holes in the positions as shown.