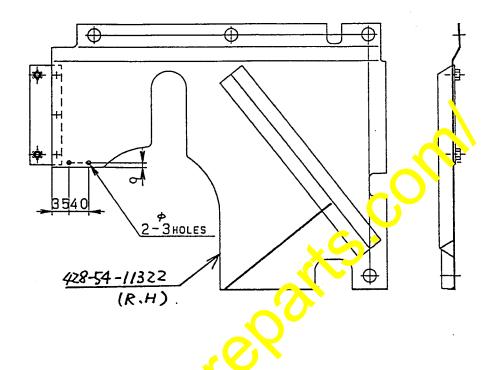

# 3. Improvements

Rubber plates are added to the current screening plate and also a hinged plate added to the air cleaner bottom as shown.

4-1 Modifying part 428-54-11322 (R.H) Drill to make two  $\phi 3$  mm holes in the positions as shown.