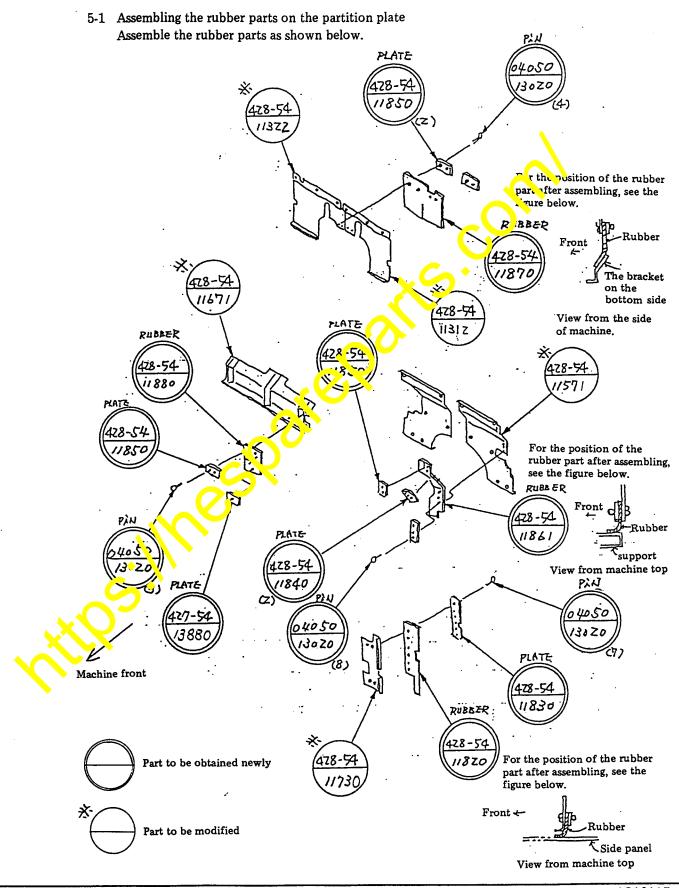

### 5. Assembling

5-2 Assembling the added plates
Assemble the added plates as shown below.

Page 11 of 12