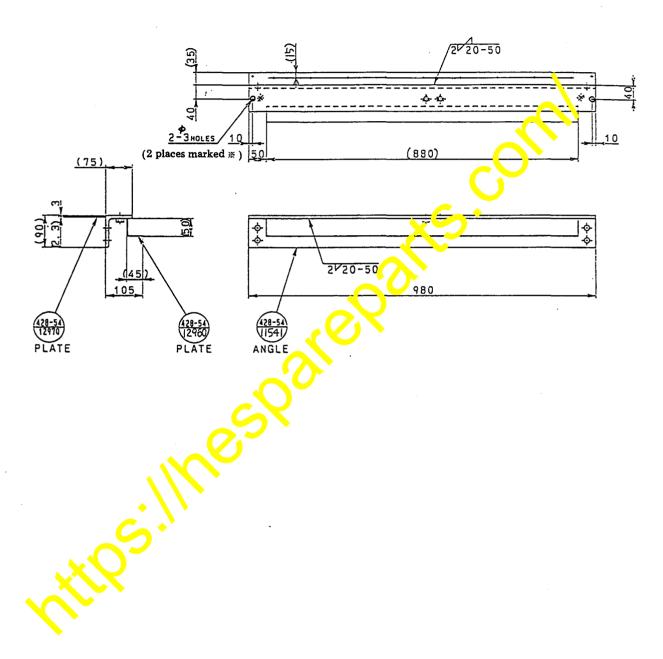

# 4-7 Modifying the angle

Weld plates (428-54-12960 and 428-54-12970) to the angle (428-54-11541), then drill to make two  $\phi 3$  mm holes as shown. After the plates have been welded, correct the paint.