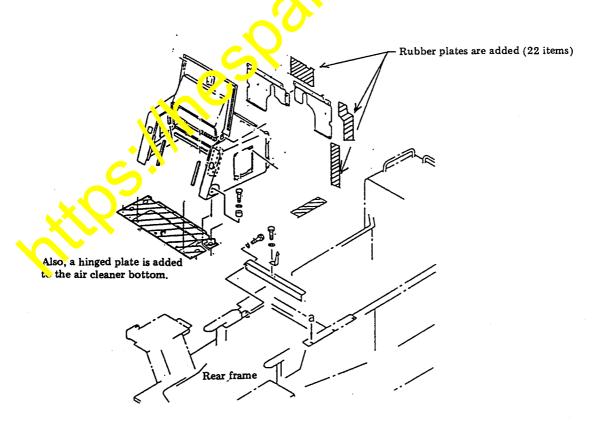

# 3. Improvements

Rubber plates are added to the current screening plate and also a hinged plate added to the air cleaner bottom as shown.

4-1 Modifying part 428-54-11322 (R.H) Drill to make two  $\phi 3$  mm holes in the positions as shown.