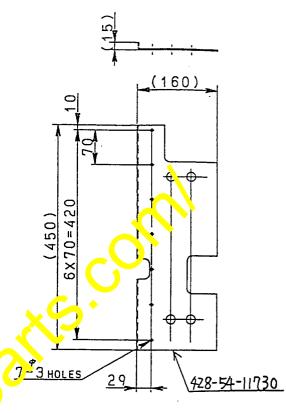

4-2 Modifying part 428-54-11312 (L.Π.)

Drill to make two φ3 mm holes in the positions as shown.

4-3 Modifying part 428-54-11730 Drill to make seven  $\phi$ 3 mm holes in the position as shown.

4-4 Modifying part 428-54-11571 (L.H) Drill to make eight  $\phi 3$  mm holes in the position as shown.