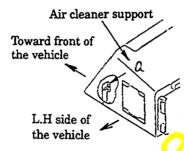

3. Modification procedures

Replace the receiver dryer mounting bracket following the procedures given below.

- Removing the bracket (on the L.H. side of the vehicle)
  - a. Remove the receiver dryer mounting bracket inside the air cleaner support.
     (The part marked "\*" in the schematic diagram at right.)

Tightening torque: 1.43 Nm (14 kgm)

Mount the receiver dryer to the mounting bracket inside the air cleaner support.

H8

<u>---</u>33

(Toward front of the vehicle)

Mounting bracket located inside the air cleaner support