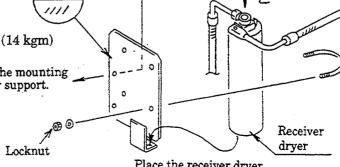

- ② Installing the new bracket (428-S67-11.1)
  - a. Install the new bracket to the post ion of the current bracket which you removed according to the above produce ①.

- b. Mounting the receiver dryer
  - Install the receiver dryer to the direction the vn v Z-view in the schematic diagram at right.

Tightening torque: 1.43 Nm (14 kgm)

Mount the receiver dryer to the mounting bracket inside the air cleaner support.

H8

<u>---</u>33

(Toward front of the vehicle)

Mounting bracket located inside the air cleaner support

bracket

Place the receiver dryer to engage this section.

Center of the vehicle

Hoses

(Note)