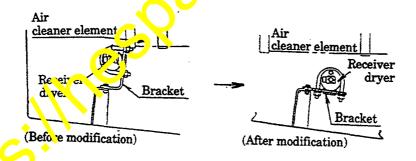

#### 1. Introduction

With non-freen air conditioner mounted on the above models, the receiver dryer mounting bracket interferes with removal and installation of the air cleaner element on the left-hand side of the vehicle. Modification should be made with all the applicable vehicles.

### ☆ Contents of the modification:

The shape of the receiver dryer mounting bracket has been changed according to the schematic diagrams at right to facilitate removal appropriate the schematic diagrams at right to facilitate removal appropriate the schematic diagrams at right to facilitate removal appropriate the schematic diagrams at right to facilitate removal appropriate the schematic diagrams at right to facilitate removal appropriate the schematic diagrams at right to facilitate removal appropriate the schematic diagrams at right to facilitate removal appropriate the schematic diagrams at right to facilitate removal appropriate the schematic diagrams at right to facilitate removal appropriate the schematic diagrams at right to facilitate removal appropriate the schematic diagrams at right to facilitate removal appropriate the schematic diagrams at right to facilitate removal appropriate the schematic diagrams at right to facilitate removal appropriate the schematic diagrams at right to facilitate removal appropriate the schematic diagrams at right to facilitate removal appropriate the schematic diagrams at right to facilitate removal appropriate the schematic diagram at right to facilitate removal appropriate the schematic diagram at right to facilitate removal appropriate the schematic diagram at right to facilitate removal appropriate the schematic diagram at right to facilitate removal appropriate the schematic diagram at right to facilitate removal appropriate the schematic diagram at right to facilitate removal appropriate the schematic diagram at right to facilitate removal appropriate the schematic diagram at right to facilitate removal appropriate the schematic diagram at right to facilitate removal appropriate the schematic diagram at right to facilitate removal appropriate the schematic diagram at right at right at right and right at r

3. Modification procedures

Replace the receiver dryer mounting bracket following the procedures given below.

- Removing the bracket (on the L.H. side of the vehicle)
  - a. Remove the receiver dryer mounting bracket inside the air cleaner support.
     (The part marked "\*" in the schematic diagram at right.)

- ② Installing the new bracket (428-S67-11.1)
  - a. Install the new bracket to the post ion of the current bracket which you removed according to the above produce ①.

- b. Mounting the receiver dryer
  - Install the receiver dryer to the direction the vn v Z-view in the schematic diagram at right.