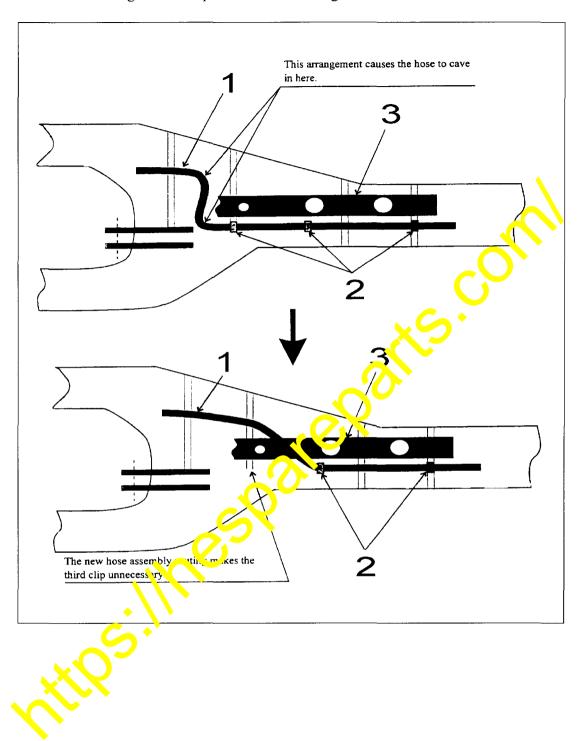

## Introduction:

In the original routing of the torque converter cooling line, an "S" curve in the line can cause the hose to cave in, leading to a restriction in oil flow. The new routing c iminates the "S" curve and one hose clip from the assembly.

• The old and new routing of the torque converter cooling line: