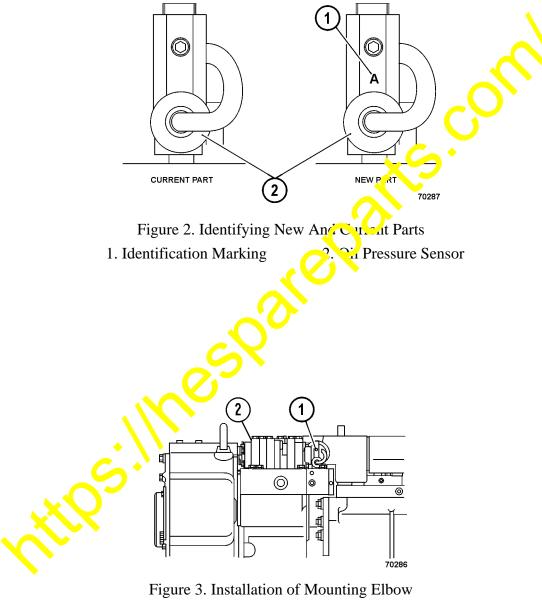

| Old Part Number | New Part Number | Qty. |        | Description |
|-----------------|-----------------|------|--------|-------------|
| 562-13-46910    | 562-13-46911    | 2    | EI BOW |             |