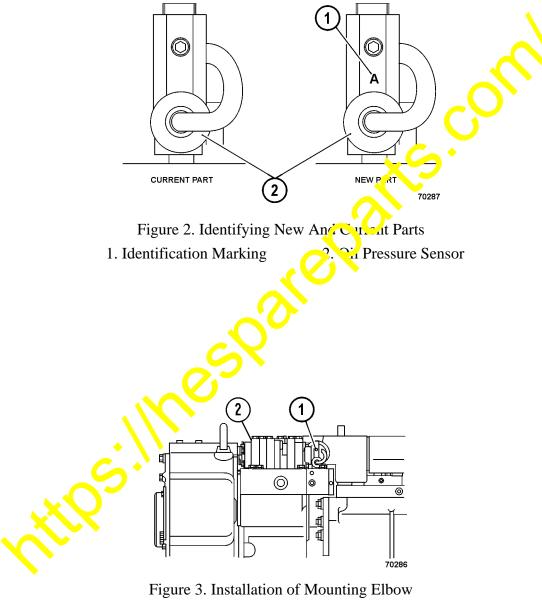

## **DESCRIPTION:**

The mounting elbow (1, Figure 1) for the torque converter oil pressure consor being used on the 530M may break from its bolt joint section when excessive vibrations are applied. The material of the mounting elbow has been changed to increase the durability to prevent breaking.

| Old Part Number | New Part Number | Qty. |        | Description |
|-----------------|-----------------|------|--------|-------------|
| 562-13-46910    | 562-13-46911    | 2    | EI BOW |             |