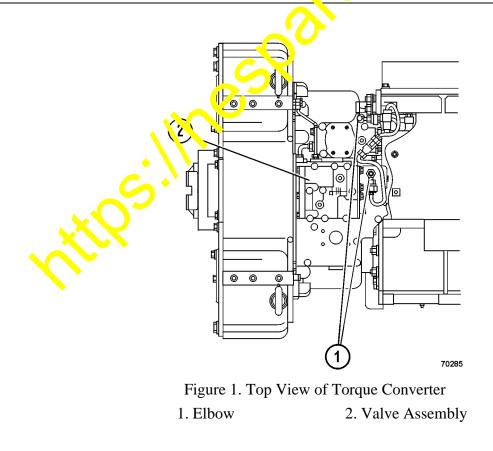

## **DESCRIPTION:**

The mounting elbow (1, Figure 1) for the torque converter oil pressure consor being used on the 530M may break from its bolt joint section when excessive vibrations are applied. The material of the mounting elbow has been changed to increase the durability to prevent breaking.