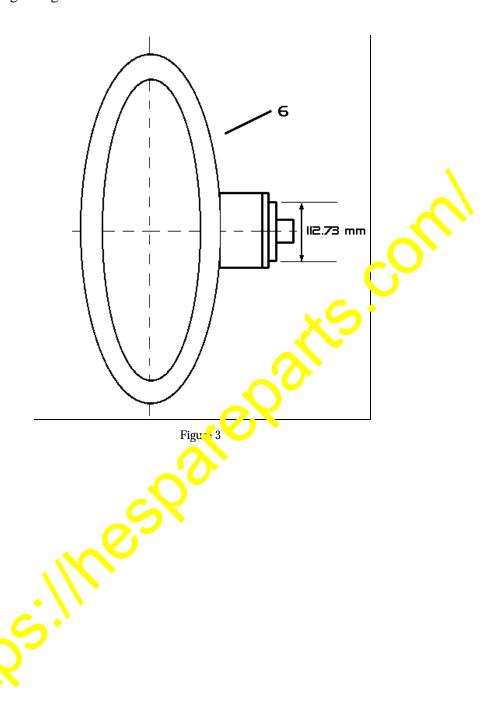

| Item | Part Number  | Description     | Co | Remarks                               |
|------|--------------|-----------------|----|---------------------------------------|
| 1    | 425-02-A2211 | Muffler Bracket | 70 | Replace with Part Number 425-02-A2212 |
| 2    | 24 840 R1    | Mounting Bolt   | 8  | Replace with Part Number 140 483 H    |
| 3    |              | Spacer Plate    | 1  | Add Part Number 425-02-A2212-01       |
| 4    |              | Spacer Finte    | 1  | Add Part Number 425-02-A2212-02       |
| 5    |              | Spacer Nate     | 1  | Add Part Number 425-02-A2212-03       |
| 6    | 425-02-21240 | Mulfler         | 1  | Replace with Part Number 425-02-21241 |

## Instructions:

1. To install new mounting brackets, bolts and spacers, see Figures 1 & 2.

Figure 2

2. See Figure 3 regarding new muffler for the WA500-3LE.