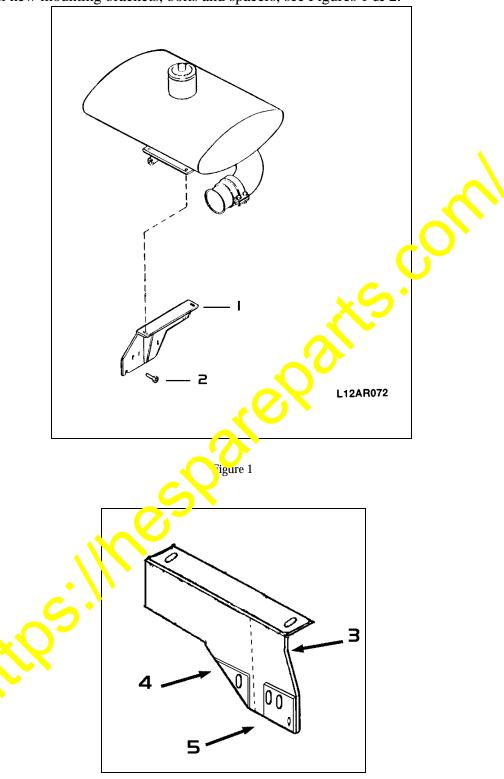

## Introduction:

This PARTS AND SERVICE NEWS details how and where to postall new mounting brackets and spacers around the mufflers of the above machines. It also provides information for replacing the muffler on the WA500-3L.

| Item | Part Number  | Description     | Co | Remarks                               |
|------|--------------|-----------------|----|---------------------------------------|
| 1    | 425-02-A2211 | Muffler Bracket | 70 | Replace with Part Number 425-02-A2212 |
| 2    | 24 840 R1    | Mounting Bolt   | 8  | Replace with Part Number 140 483 H    |
| 3    |              | Spacer Plate    | 1  | Add Part Number 425-02-A2212-01       |
| 4    |              | Spacer Finte    | 1  | Add Part Number 425-02-A2212-02       |
| 5    |              | Spacer Nate     | 1  | Add Part Number 425-02-A2212-03       |
| 6    | 425-02-21240 | Mulfler         | 1  | Replace with Part Number 425-02-21241 |

## Instructions:

1. To install new mounting brackets, bolts and spacers, see Figures 1 & 2.

Figure 2

2. See Figure 3 regarding new muffler for the WA500-3LE.