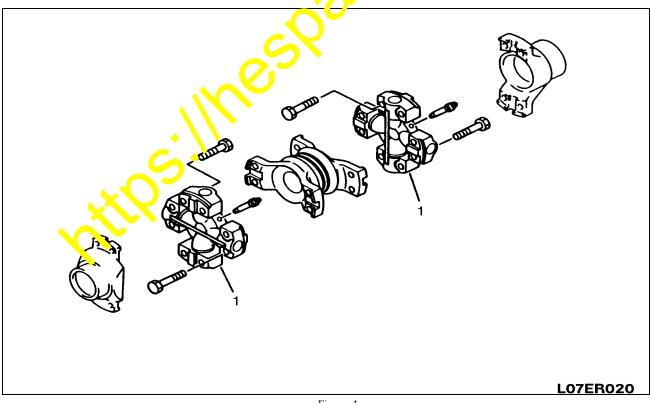

## **DESCRIPTION:**

Introduction:

This PARTS AND SERVICE NEWS announces an update to the above parts Books. PARTS LIST

| Item | Part Number  | Description     | ીર | Remarks                   |
|------|--------------|-----------------|----|---------------------------|
| 1    | 425-20-A1130 | Spider Assembly |    | Replace with 424-20-12620 |

Instructions:

• See Figure 1 for diagram of Upper Drive Shaft Ascembly.

Figure 1