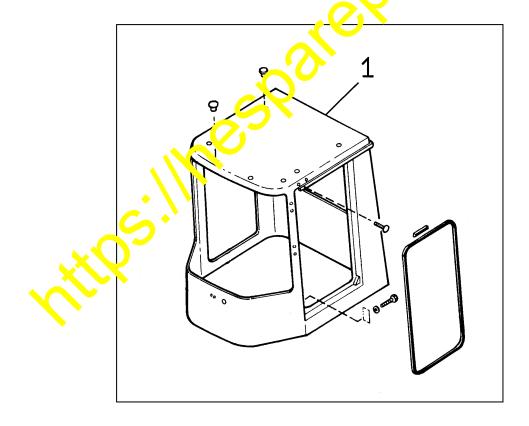

## **Parts List:**

| Item | Part Number | Description | Qty. | 7 |       | Remarks                   |
|------|-------------|-------------|------|---|-------|---------------------------|
| 1    | 46-926-A300 | Cab         | 1    | 1 | pdate | P/B with this Part Number |