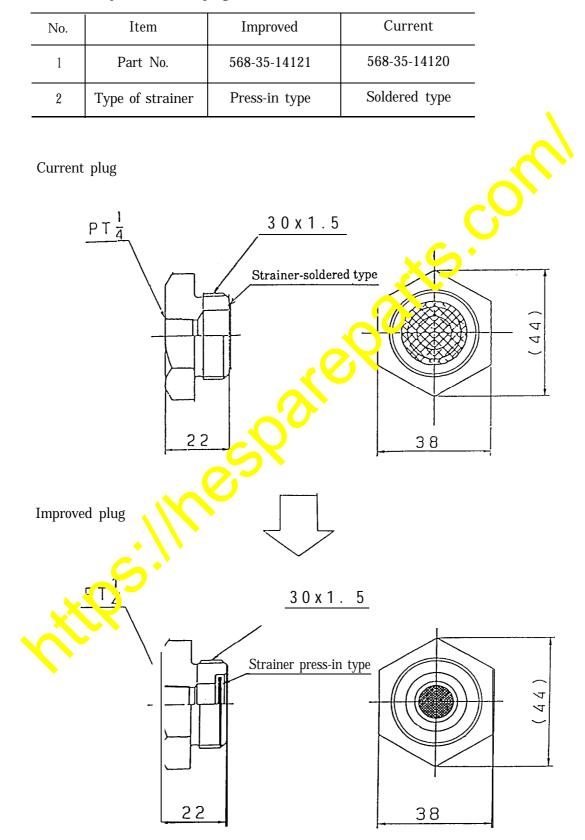

## **DESCRIPTION:**

A new (improved in the filter compressive strength) r.u, provided with strainer is now available for the brake oil tank (for the brake chamber)

This plug should be replaced every 2000 service boars or once a year, whichever is earlier.

If the periodic replacement is neglected, he filter will be clogged and broken, causing the possibility of the foreign matter to enter the brake a starting circuit.

Parts to be newly prepared:

| No. | Fart No.                       | Part Name          | Qty/Machine | Remarks   |
|-----|--------------------------------|--------------------|-------------|-----------|
| 1   | 568-35-14121<br>(568-35-14120) | Plug<br>(Plug)     | - AR        |           |
| 2   | 07003-13036<br>(07003-13036)   | Gasket<br>(Gasket) |             | Wear Part |

# 3. General description of a new plug

- 4. Positions of plug (for the brake oil tank)
  - 4-1 On HD325-6 (only for the rear oil tank)