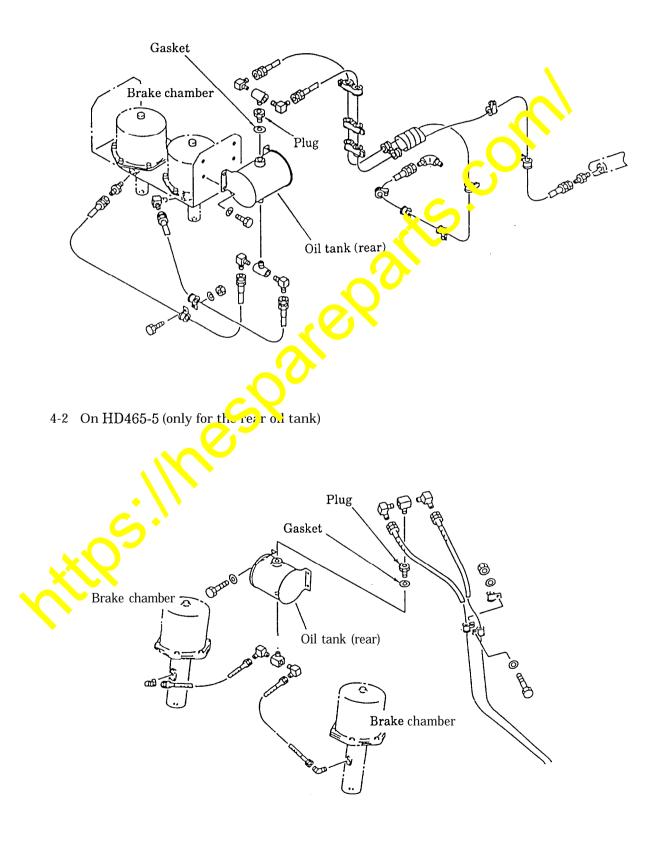

# 3. General description of a new plug

- 4. Positions of plug (for the brake oil tank)
  - 4-1 On HD325-6 (only for the rear oil tank)

## 4-3 On HD680-2

(1) Front oil tank

1

4-4 On HD785-2 (only for the rear oil tank)