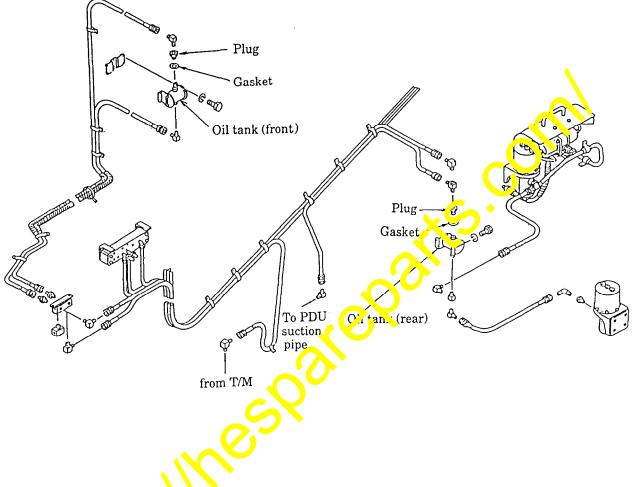

oreign matter to enter the brake a starting circuit.

Parts to be newly prepared:

| No. | Fart No.                       | Part Name          | Qty/Machine | Remarks   |
|-----|--------------------------------|--------------------|-------------|-----------|
| 1   | 568-35-14121<br>(568-35-14120) | Plug<br>(Plug)     | - AR        |           |
| 2   | 07003-13036<br>(07003-13036)   | Gasket<br>(Gasket) |             | Wear Part |





# 3. General description of a new plug

- 4. Positions of plug (for the brake oil tank)
  - 4-1 On HD325-6 (only for the rear oil tank)



## 4-3 On HD680-2

(1) Front oil tank





1

4-4 On HD785-2 (only for the rear oil tank)



#### 4-6 On HD1200M-1

(1) Front



# 4-7 On HD1400B-3 (only the rear oil tank)

e =

.



### 4-8 On HD1600M-1 (Front & rear>



5. Periodic inspection and servicing

Replace the pluce y 2000 service hours or once a year, or whichever is earlier.