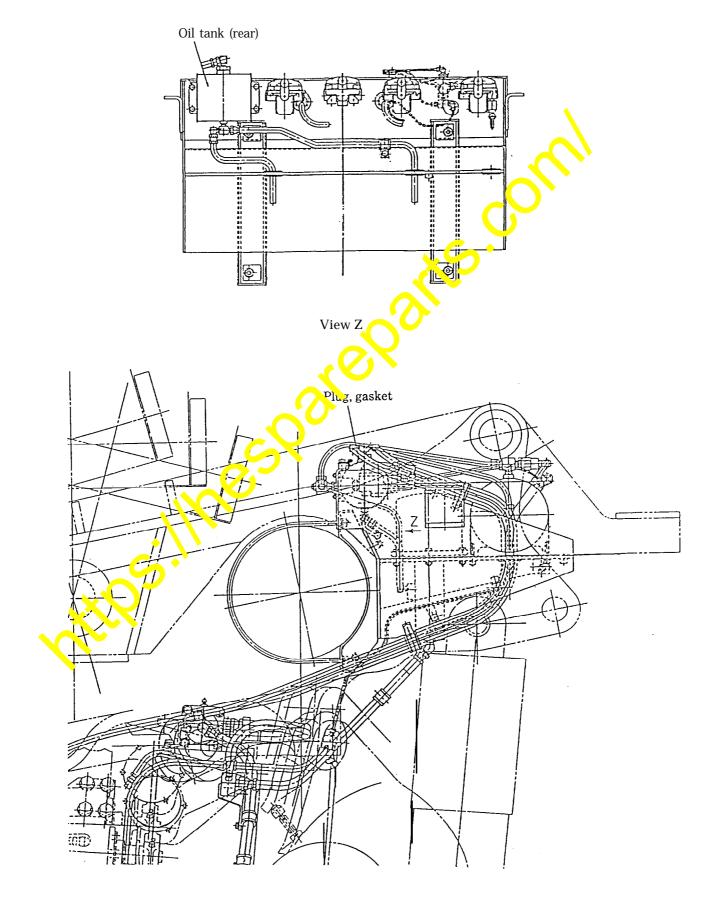

roken, causing the possibility of the foreign matter to enter the brake a starting circuit.

Parts to be newly prepared:

| No. | Fart No.                       | Part Name          | Qty/Machine | Remarks   |
|-----|--------------------------------|--------------------|-------------|-----------|
| 1   | 568-35-14121<br>(568-35-14120) | Plug<br>(Plug)     | - AR        |           |
| 2   | 07003-13036<br>(07003-13036)   | Gasket<br>(Gasket) |             | Wear Part |





# 3. General description of a new plug

- 4. Positions of plug (for the brake oil tank)
  - 4-1 On HD325-6 (only for the rear oil tank)



## 4-3 On HD680-2

(1) Front oil tank





1

4-4 On HD785-2 (only for the rear oil tank)



#### 4-6 On HD1200M-1

(1) Front



# 4-7 On HD1400B-3 (only the rear oil tank)

e =

.



### 4-8 On HD1600M-1 (Front & rear>



5. Periodic inspection and servicing

Replace the pluce y 2000 service hours or once a year, or whichever is earlier.