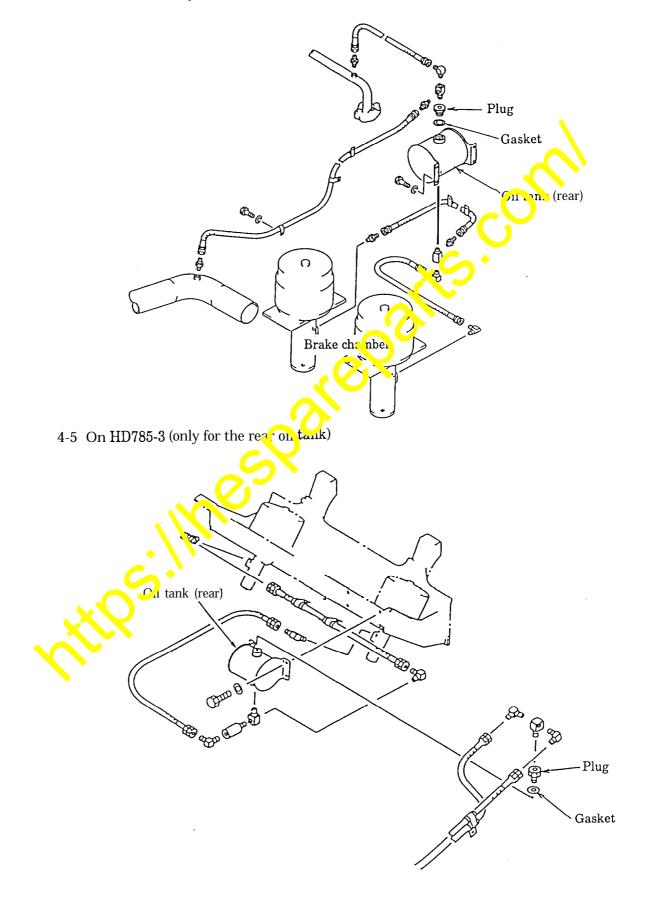

## 4-3 On HD680-2

(1) Front oil tank

1

4-4 On HD785-2 (only for the rear oil tank)