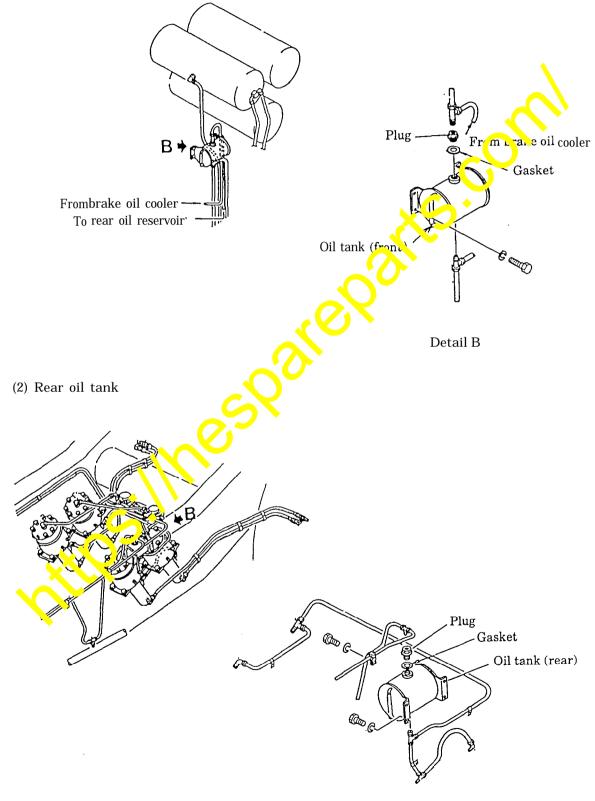

# 3. General description of a new plug

- 4. Positions of plug (for the brake oil tank)
  - 4-1 On HD325-6 (only for the rear oil tank)