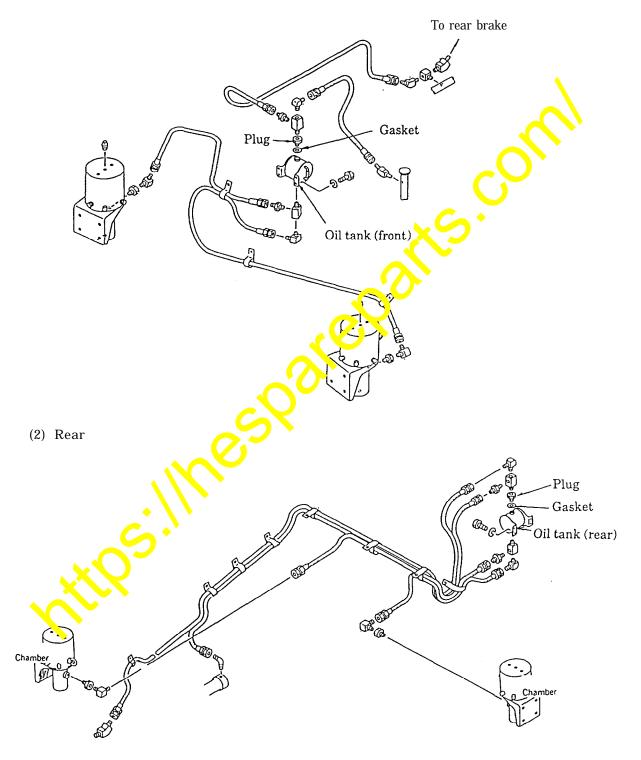

## 4-3 On HD680-2

(1) Front oil tank

1

4-4 On HD785-2 (only for the rear oil tank)