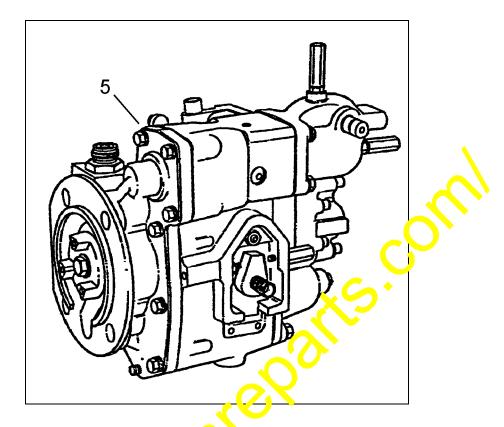

# Service fuel pump:

#### PARTS LIST

| THE BLIST |              |                                                |     |                                                                   |
|-----------|--------------|------------------------------------------------|-----|-------------------------------------------------------------------|
| Item      | Part Number  | Description                                    | Qty | Remarks                                                           |
| 1         | 1301 873 H91 | M11 Engine Assertaly                           | 1   | Includes the following revisions                                  |
| 2         | 1310 993 H91 | Performance Parts For<br>Lubricating On System | 1   | Kit includes Items 3 and 4                                        |
| 3         | 1307 062 H92 | Oil Supply Connection                          | 1   | Replaces old oil supply connection                                |
| 4         | 6731-51-2380 | Oil Marifold                                   | 1   | Replaces old oil manifold                                         |
| 5         | 1313 135 H91 | Service Fuel Pump                              | 1   | Replaces old service fuel pump                                    |
| 6         | 1312 769 Н91 | Valve Cover                                    | 1   | Replaces old valve cover, includes internal breather improvements |