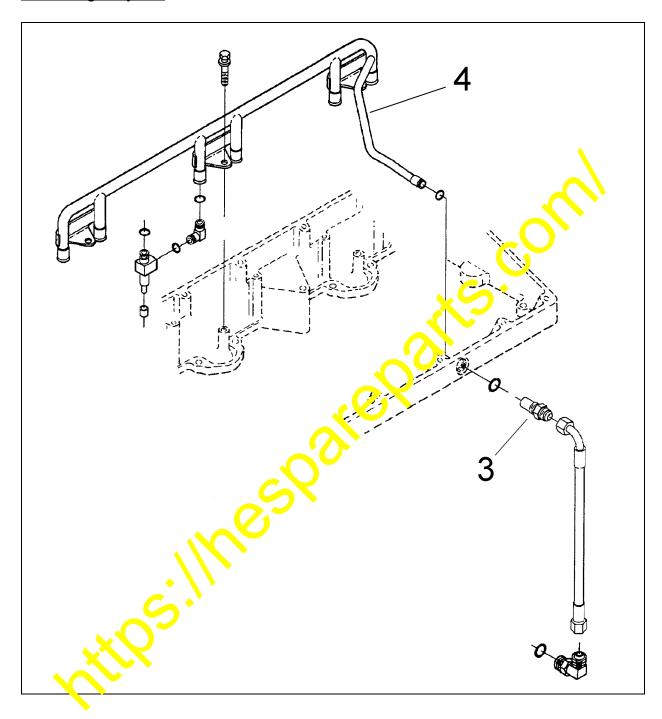

## <u>Lubricating oil system:</u>

#### PARTS LIST

| THE BLIST |              |                                                |     |                                                                   |
|-----------|--------------|------------------------------------------------|-----|-------------------------------------------------------------------|
| Item      | Part Number  | Description                                    | Qty | Remarks                                                           |
| 1         | 1301 873 H91 | M11 Engine Assertaly                           | 1   | Includes the following revisions                                  |
| 2         | 1310 993 H91 | Performance Parts For<br>Lubricating On System | 1   | Kit includes Items 3 and 4                                        |
| 3         | 1307 062 H92 | Oil Supply Connection                          | 1   | Replaces old oil supply connection                                |
| 4         | 6731-51-2380 | Oil Marifold                                   | 1   | Replaces old oil manifold                                         |
| 5         | 1313 135 H91 | Service Fuel Pump                              | 1   | Replaces old service fuel pump                                    |
| 6         | 1312 769 Н91 | Valve Cover                                    | 1   | Replaces old valve cover, includes internal breather improvements |