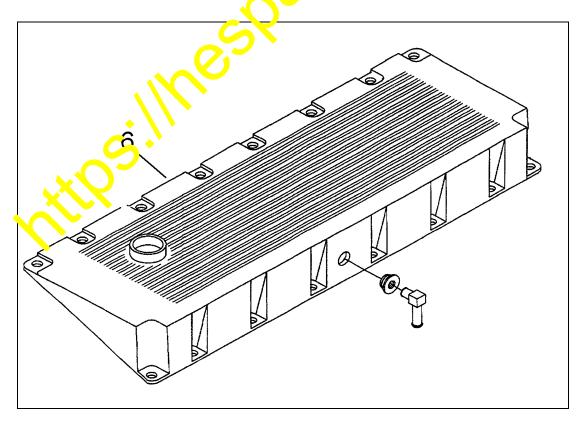

# <u>Valve cover</u>:

#### PARTS LIST

| THE BLIST |              |                                                |     |                                                                   |
|-----------|--------------|------------------------------------------------|-----|-------------------------------------------------------------------|
| Item      | Part Number  | Description                                    | Qty | Remarks                                                           |
| 1         | 1301 873 H91 | M11 Engine Assertaly                           | 1   | Includes the following revisions                                  |
| 2         | 1310 993 H91 | Performance Parts For<br>Lubricating On System | 1   | Kit includes Items 3 and 4                                        |
| 3         | 1307 062 H92 | Oil Supply Connection                          | 1   | Replaces old oil supply connection                                |
| 4         | 6731-51-2380 | Oil Marifold                                   | 1   | Replaces old oil manifold                                         |
| 5         | 1313 135 H91 | Service Fuel Pump                              | 1   | Replaces old service fuel pump                                    |
| 6         | 1312 769 Н91 | Valve Cover                                    | 1   | Replaces old valve cover, includes internal breather improvements |