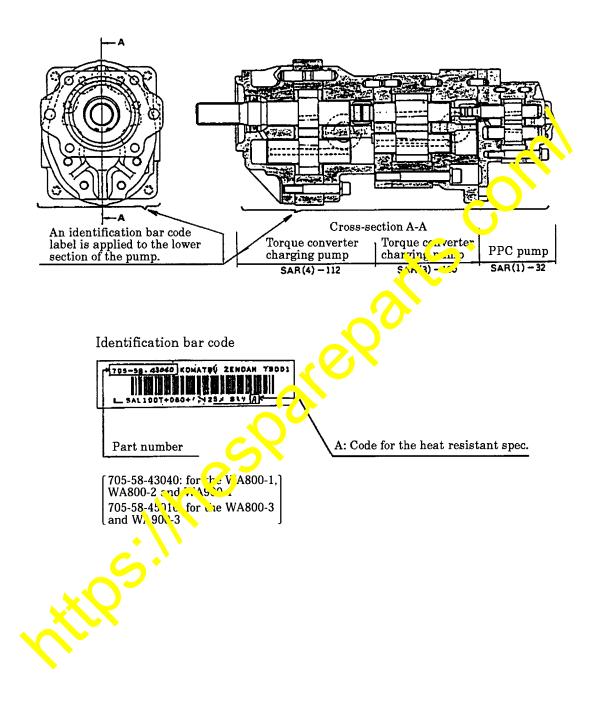

#### ③ Identification method

Read the bar code label being applied to the lower section of the pump to find out the "part number" and the "heat-resistant spec. code".

| Item | Part Number  | Description | Qty | Remarks                                                                          |
|------|--------------|-------------|-----|----------------------------------------------------------------------------------|
| 1    | 705-58-43040 | T/C Pump    | 1   | For the WA800-1,<br>WA800-2, WA800-2L,<br>WA900-1, and WA900-1L<br>Wheel Loaders |
| 2    | 705-58-43030 | T/C Pump    | 1   |                                                                                  |
| 3    | 07000-F2130  | O-ring      | 1   |                                                                                  |
| 4    | 07000-F2070  | O-ring      | 1   |                                                                                  |
| 5    | 07000-F2055  | O-ring      | 1   |                                                                                  |
| 6    | 07000-F3035  | O-ring      | 1   |                                                                                  |
| 7    | 07000-F3048  | O-ring      | 1   |                                                                                  |
| 8    | 07000-F3030  | O-ring      | 1   |                                                                                  |
| 9    | 07000-F3032  | O-ring      | 1   |                                                                                  |
| 10   | 705-58-45010 | T/C Pump    | 1   | For the WA800-3 and<br>WA900-3 Wheel Loaders                                     |
| 11   | 705-58-45000 | T/C Pump    | C   |                                                                                  |
| 12   | 07000-F2130  | O-ring      |     |                                                                                  |
| 13   | 07000-F2070  | O-ring      | 1   |                                                                                  |
| 14   | 07000-F2055  | O-ring      | 1   |                                                                                  |
| 15   | 07000-F3035  | O-ring      | 1   |                                                                                  |
| 16   | 07000-F3048  | O-ring      | 2   |                                                                                  |
| 17   | 07000-F3030  | O-ring      | 3   |                                                                                  |
| 18   | 07000-F3045  | O-ring      | 1   |                                                                                  |