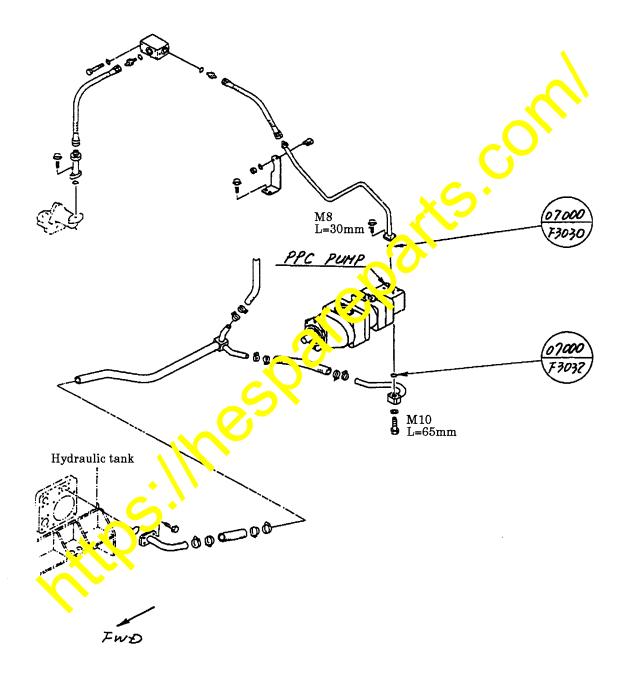

When installing the improved pump, follow the procedures outlined in this PARTS AND SERVICE NEWS.

- 2. Contents

- Replacement procedures for the torque converter pump......Refer to pages 6 9.
  NOTE: Be careful when installing the new torque converter pump since required parts are different depending on the machine model.

#### ③ Identification method

Read the bar code label being applied to the lower section of the pump to find out the "part number" and the "heat-resistant spec. code".

| Item | Part Number  | Description | Qty | Remarks                                                                          |
|------|--------------|-------------|-----|----------------------------------------------------------------------------------|
| 1    | 705-58-43040 | T/C Pump    | 1   | For the WA800-1,<br>WA800-2, WA800-2L,<br>WA900-1, and WA900-1L<br>Wheel Loaders |
| 2    | 705-58-43030 | T/C Pump    | 1   |                                                                                  |
| 3    | 07000-F2130  | O-ring      | 1   |                                                                                  |
| 4    | 07000-F2070  | O-ring      | 1   |                                                                                  |
| 5    | 07000-F2055  | O-ring      | 1   |                                                                                  |
| 6    | 07000-F3035  | O-ring      | 1   |                                                                                  |
| 7    | 07000-F3048  | O-ring      | 1   |                                                                                  |
| 8    | 07000-F3030  | O-ring      | 1   |                                                                                  |
| 9    | 07000-F3032  | O-ring      | 1   |                                                                                  |
| 10   | 705-58-45010 | T/C Pump    | 1   | For the WA800-3 and<br>WA900-3 Wheel Loaders                                     |
| 11   | 705-58-45000 | T/C Pump    | C   |                                                                                  |
| 12   | 07000-F2130  | O-ring      |     |                                                                                  |
| 13   | 07000-F2070  | O-ring      | 1   |                                                                                  |
| 14   | 07000-F2055  | O-ring      | 1   |                                                                                  |
| 15   | 07000-F3035  | O-ring      | 1   |                                                                                  |
| 16   | 07000-F3048  | O-ring      | 2   |                                                                                  |
| 17   | 07000-F3030  | O-ring      | 3   |                                                                                  |
| 18   | 07000-F3045  | O-ring      | 1   |                                                                                  |