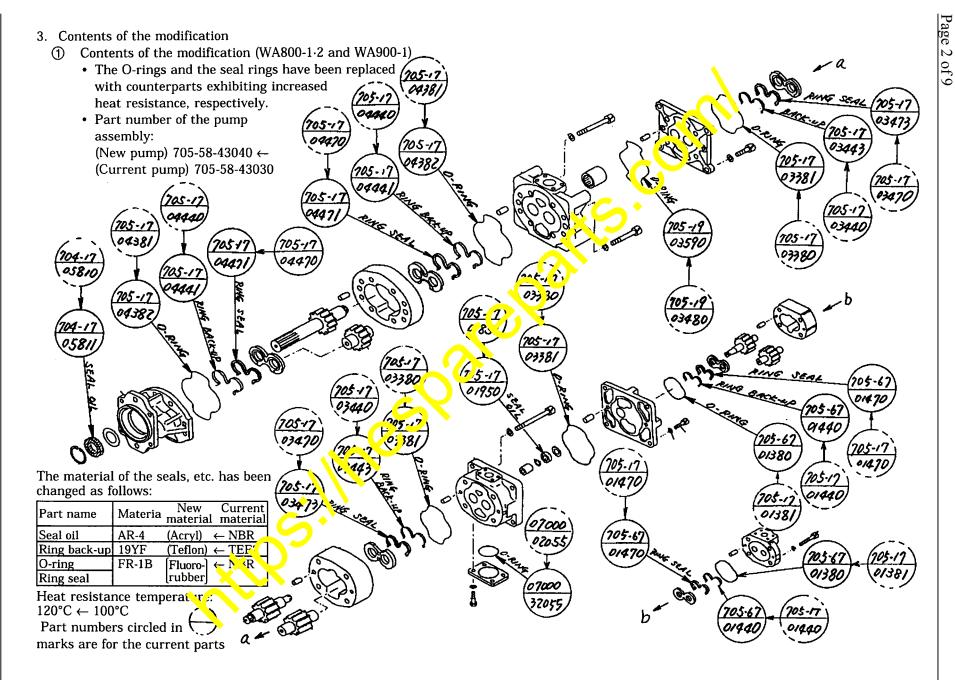

### **DESCRIPTION:**

1. Introduction

This PARTS AND SERVICE NEWS will introduce tup oved torque converter and PPC pump assemblies with increased heat resistance for use on the above machines.

Heat resistance has been brought up to provert occurrence of the phenomena in the sequence of : "the seal of the PPC pump becomes defective by thermal hardening under the continuous influences of the hydraulic oil temperature during the operations lasting long periods of time" ..."the hydraulic oil enters and ranges with the transmission oil or the seal of the torque converter pump becomes defective by thermal hardening"..."cavitation occurs"..."breakage of the internal structures of the pump max occur."

When installing the improved pump, follow the procedures outlined in this PARTS AND SERVICE NEWS.

- 2. Contents

- Replacement procedures for the torque converter pump......Refer to pages 6 9.
  NOTE: Be careful when installing the new torque converter pump since required parts are different depending on the machine model.