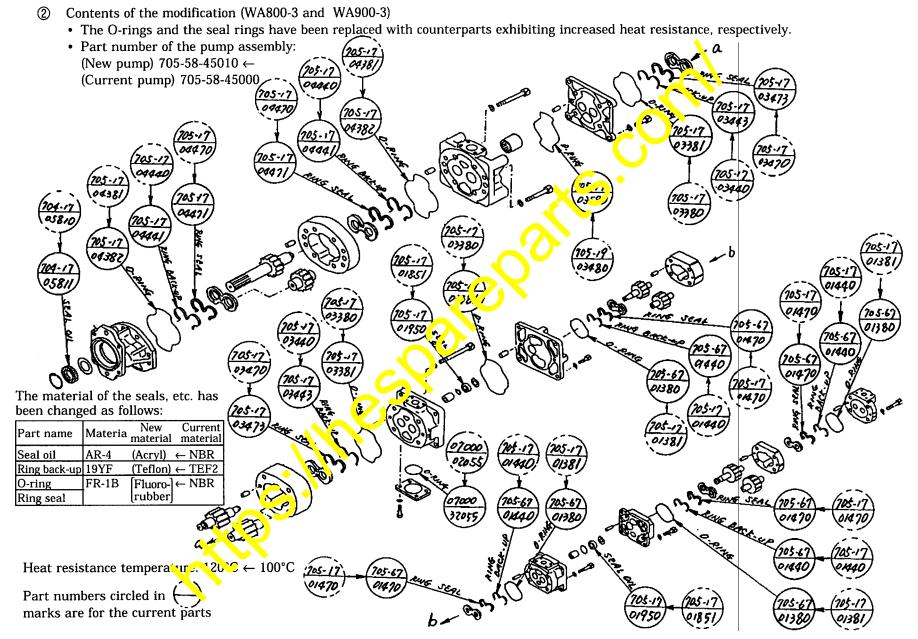

### **DESCRIPTION:**

1. Introduction

This PARTS AND SERVICE NEWS will introduce tup oved torque converter and PPC pump assemblies with increased heat resistance for use on the above machines.

Heat resistance has been brought up to provert occurrence of the phenomena in the sequence of : "the seal of the PPC pump becomes defective by thermal hardening under the continuous influences of the hydraulic oil temperature during the operations lasting long periods of time" ..."the hydraulic oil enters and ranges with the transmission oil or the seal of the torque converter pump becomes defective by thermal hardening"..."cavitation occurs"..."breakage of the internal structures of the pump max occur."

When installing the improved pump, follow the procedures outlined in this PARTS AND SERVICE NEWS.

- 2. Contents

- Replacement procedures for the torque converter pump......Refer to pages 6 9.
  NOTE: Be careful when installing the new torque converter pump since required parts are different depending on the machine model.