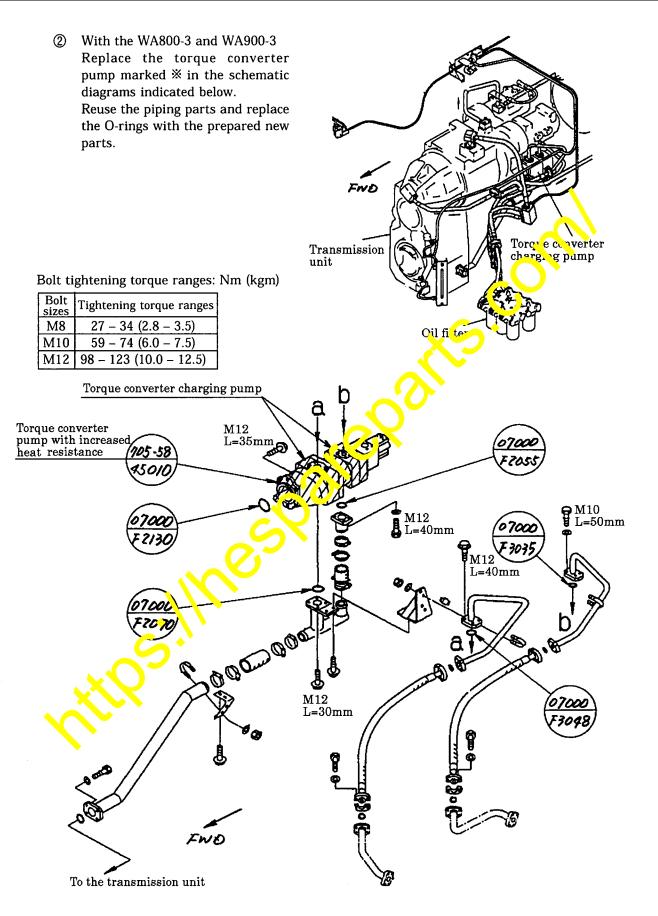

When installing the improved pump, follow the procedures outlined in this PARTS AND SERVICE NEWS.

- 2. Contents

- Replacement procedures for the torque converter pump......Refer to pages 6 9.
  NOTE: Be careful when installing the new torque converter pump since required parts are different depending on the machine model.

#### ③ Identification method

Read the bar code label being applied to the lower section of the pump to find out the "part number" and the "heat-resistant spec. code".

| Item | Part Number  | Description | Qty | Remarks                                                                          |
|------|--------------|-------------|-----|----------------------------------------------------------------------------------|
| 1    | 705-58-43040 | T/C Pump    | 1   | For the WA800-1,<br>WA800-2, WA800-2L,<br>WA900-1, and WA900-1L<br>Wheel Loaders |
| 2    | 705-58-43030 | T/C Pump    | 1   |                                                                                  |
| 3    | 07000-F2130  | O-ring      | 1   |                                                                                  |
| 4    | 07000-F2070  | O-ring      | 1   |                                                                                  |
| 5    | 07000-F2055  | O-ring      | 1   |                                                                                  |
| 6    | 07000-F3035  | O-ring      | 1   |                                                                                  |
| 7    | 07000-F3048  | O-ring      | 1   |                                                                                  |
| 8    | 07000-F3030  | O-ring      | 1   |                                                                                  |
| 9    | 07000-F3032  | O-ring      | 1   |                                                                                  |
| 10   | 705-58-45010 | T/C Pump    | 1   | For the WA800-3 and<br>WA900-3 Wheel Loaders                                     |
| 11   | 705-58-45000 | T/C Pump    | C   |                                                                                  |
| 12   | 07000-F2130  | O-ring      |     |                                                                                  |
| 13   | 07000-F2070  | O-ring      | 1   |                                                                                  |
| 14   | 07000-F2055  | O-ring      | 1   |                                                                                  |
| 15   | 07000-F3035  | O-ring      | 1   |                                                                                  |
| 16   | 07000-F3048  | O-ring      | 2   |                                                                                  |
| 17   | 07000-F3030  | O-ring      | 3   |                                                                                  |
| 18   | 07000-F3045  | O-ring      | 1   |                                                                                  |