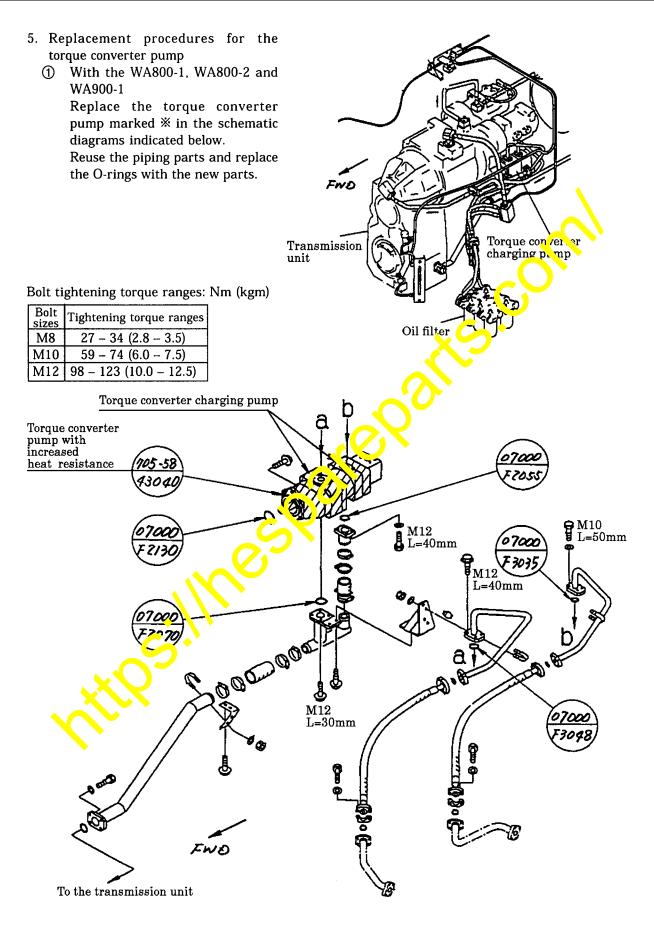

When installing the improved pump, follow the procedures outlined in this PARTS AND SERVICE NEWS.

- 2. Contents

- Replacement procedures for the torque converter pump......Refer to pages 6 9.
  NOTE: Be careful when installing the new torque converter pump since required parts are different depending on the machine model.

#### ③ Identification method

Read the bar code label being applied to the lower section of the pump to find out the "part number" and the "heat-resistant spec. code".

| Item | Part Number  | Description | Qty | Remarks                                                                          |
|------|--------------|-------------|-----|----------------------------------------------------------------------------------|
| 1    | 705-58-43040 | T/C Pump    | 1   | For the WA800-1,<br>WA800-2, WA800-2L,<br>WA900-1, and WA900-1L<br>Wheel Loaders |
| 2    | 705-58-43030 | T/C Pump    | 1   |                                                                                  |
| 3    | 07000-F2130  | O-ring      | 1   |                                                                                  |
| 4    | 07000-F2070  | O-ring      | 1   |                                                                                  |
| 5    | 07000-F2055  | O-ring      | 1   |                                                                                  |
| 6    | 07000-F3035  | O-ring      | 1   |                                                                                  |
| 7    | 07000-F3048  | O-ring      | 1   |                                                                                  |
| 8    | 07000-F3030  | O-ring      | 1   |                                                                                  |
| 9    | 07000-F3032  | O-ring      | 1   |                                                                                  |
| 10   | 705-58-45010 | T/C Pump    | 1   | For the WA800-3 and<br>WA900-3 Wheel Loaders                                     |
| 11   | 705-58-45000 | T/C Pump    | C   |                                                                                  |
| 12   | 07000-F2130  | O-ring      |     |                                                                                  |
| 13   | 07000-F2070  | O-ring      | 1   |                                                                                  |
| 14   | 07000-F2055  | O-ring      | 1   |                                                                                  |
| 15   | 07000-F3035  | O-ring      | 1   |                                                                                  |
| 16   | 07000-F3048  | O-ring      | 2   |                                                                                  |
| 17   | 07000-F3030  | O-ring      | 3   |                                                                                  |
| 18   | 07000-F3045  | O-ring      | 1   |                                                                                  |

NOTE: Be careful when ordering the rarts since required parts are different depending on the machine model.

AA01003