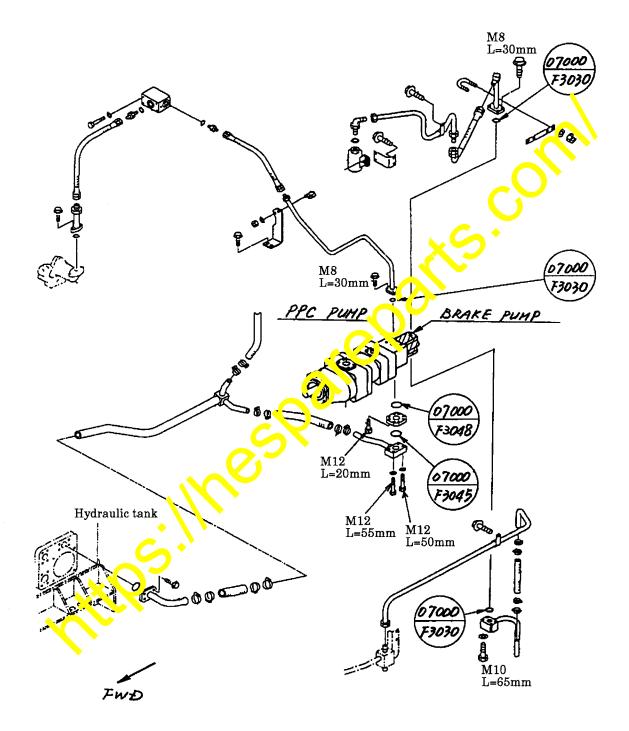

When installing the improved pump, follow the procedures outlined in this PARTS AND SERVICE NEWS.

- 2. Contents

- Replacement procedures for the torque converter pump......Refer to pages 6 9.
  NOTE: Be careful when installing the new torque converter pump since required parts are different depending on the machine model.

#### ③ Identification method

Read the bar code label being applied to the lower section of the pump to find out the "part number" and the "heat-resistant spec. code".

| Item | Part Number  | Description | Qty | Remarks                                                                          |
|------|--------------|-------------|-----|----------------------------------------------------------------------------------|
| 1    | 705-58-43040 | T/C Pump    | 1   | For the WA800-1,<br>WA800-2, WA800-2L,<br>WA900-1, and WA900-1L<br>Wheel Loaders |
| 2    | 705-58-43030 | T/C Pump    | 1   |                                                                                  |
| 3    | 07000-F2130  | O-ring      | 1   |                                                                                  |
| 4    | 07000-F2070  | O-ring      | 1   |                                                                                  |
| 5    | 07000-F2055  | O-ring      | 1   |                                                                                  |
| 6    | 07000-F3035  | O-ring      | 1   |                                                                                  |
| 7    | 07000-F3048  | O-ring      | 1   |                                                                                  |
| 8    | 07000-F3030  | O-ring      | 1   |                                                                                  |
| 9    | 07000-F3032  | O-ring      | 1   |                                                                                  |
| 10   | 705-58-45010 | T/C Pump    | 1   | For the WA800-3 and<br>WA900-3 Wheel Loaders                                     |
| 11   | 705-58-45000 | T/C Pump    | C   |                                                                                  |
| 12   | 07000-F2130  | O-ring      |     |                                                                                  |
| 13   | 07000-F2070  | O-ring      | 1   |                                                                                  |
| 14   | 07000-F2055  | O-ring      | 1   |                                                                                  |
| 15   | 07000-F3035  | O-ring      | 1   |                                                                                  |
| 16   | 07000-F3048  | O-ring      | 2   |                                                                                  |
| 17   | 07000-F3030  | O-ring      | 3   |                                                                                  |
| 18   | 07000-F3045  | O-ring      | 1   |                                                                                  |