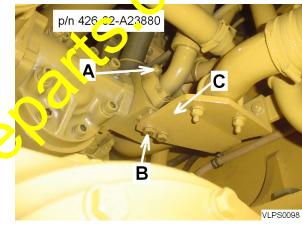

Replace elbow # 426-62-23880 with 426-62-A23880

- 1. Remove 4 flange bolts at position A
- 2. Remove 2 plate mounting bolts at position B.
- 3. Remove 4 mounting bolts at position C (not visible in photo)

os'

- 4. Remove elbow.
- 4. Replace O-ring as needed. p/n 07000-13-048
- 5. Install new elbow.

Hydraulic elbow mounting bolts  $75 \pm 8$  Nm (55 ± 6 lbf ft)