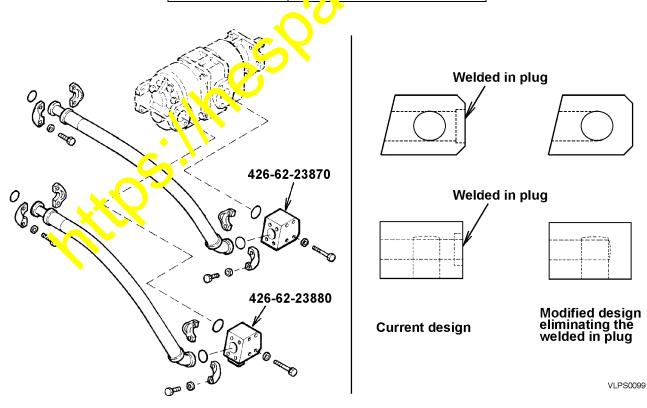

FAILURE CODE: 6A60AA

**DESCRIPTION:** Elbows that are bolted to the side of the hydraulic pump have keen experiencing leaks around the welded plug. The current elbows with the welded in plug are being replaced with bottom drilled cross holes, eliminating the plug and welding.

List of parts

|              | -   |             |
|--------------|-----|-------------|
| Part no.     | Qty | Description |
| 426-62-A2370 | 1   | Elbow       |
| 426-62-A2380 | 1   | Libow       |
| 07000-13048  | 4   | Q-ring      |

## Instructions

Replace elbow # 426-62-23870 with 426-62-A23870

- 1. Remove 4 flange bolts at position A
- 2. Remove 4 mounting bolts at position B.
- 3. Remove elbow.
- 4. Replace O-ring as needed. p/n 07000-13-048
- 5. Install new elbow.

Replace elbow # 426-62-23880 with 426-62-A23880

- 1. Remove 4 flange bolts at position A
- 2. Remove 2 plate mounting bolts at position B.
- 3. Remove 4 mounting bolts at position C (not visible in photo)