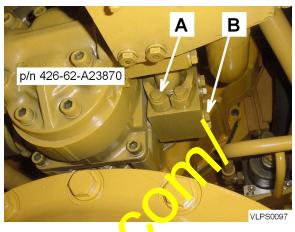

## Instructions

Replace elbow # 426-62-23870 with 426-62-A23870

- 1. Remove 4 flange bolts at position A
- 2. Remove 4 mounting bolts at position B.
- 3. Remove elbow.
- 4. Replace O-ring as needed. p/n 07000-13-048
- 5. Install new elbow.