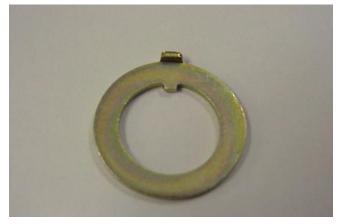

#### Page 2 of 3

1.3 Pull the switch inside box and discard the lock washer Figure 2.

Figure 2

1.4 Re-insert the switch in hole. Be sure that the switch notch is orientated front forward.