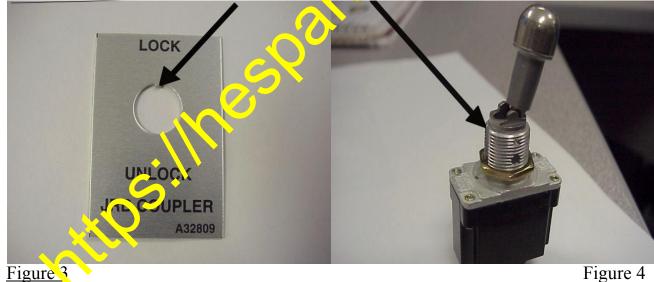

#### **2. INSTALLATION OF NEW PLATE DECAL.**

2.1 Install the new decal plate 423-879-A610 and make sure that the occal plate is aligned with the switch notch, see figure 3 & figure 4.

3.001

2.2Re-install the nut to lock switch and decal plate in place.

# 2. INSTALLATION OF NEW FLATE DECAL.

2.3Install the new decal plate 123-879-A610 and make sure that the decal plate is aligned with the switch notch, see figure 3 & figure 4.