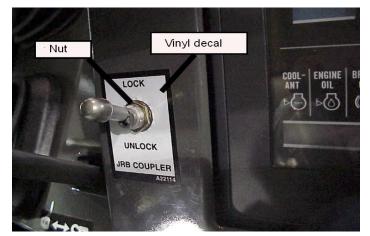

# 1. VINYL DECAL RUMOVAL

- 1.1 Remove right hand pover, refer to shop manual, section 30 "Maintenance monitor assembly" for disassembly and assembly.
- 1.2 Remove vin decar and nut Figure 1.

Figure 1