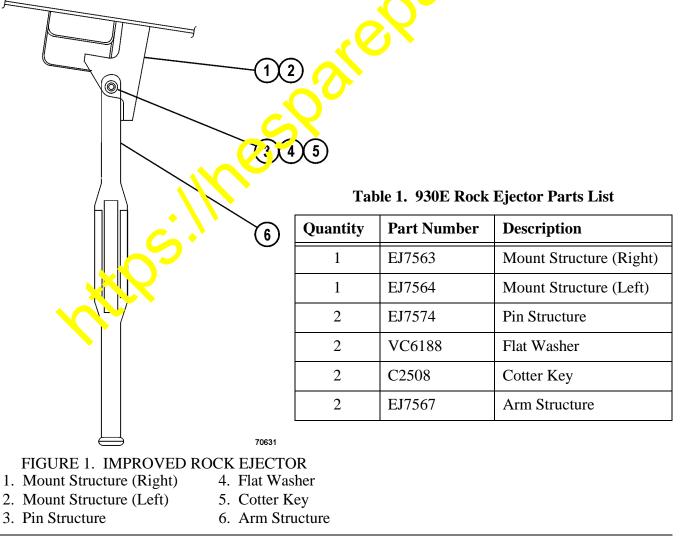

| To inform the field of an improved rock ejector that has been designed for severe applications. |
| APPLICATION:  | Komatsu 930E Dump Trucks AFE48-A & Up, A30019, A30026 and Up                                    |
| FAILURE CODE: | 7B51Z9                                                                                          |
| DESCRIPTION:  | 930E Improved Rock Ejector                                                                      |

Some 930E dump trucks that operate in severe applications have experienced robby s with the reliability of the rock ejectors. In order to improve the rock ejector for operation in severe applications, a new heavy duty design has been developed and made available for the 930E.

The parts that are required for this upgrade are listed in Table 1.