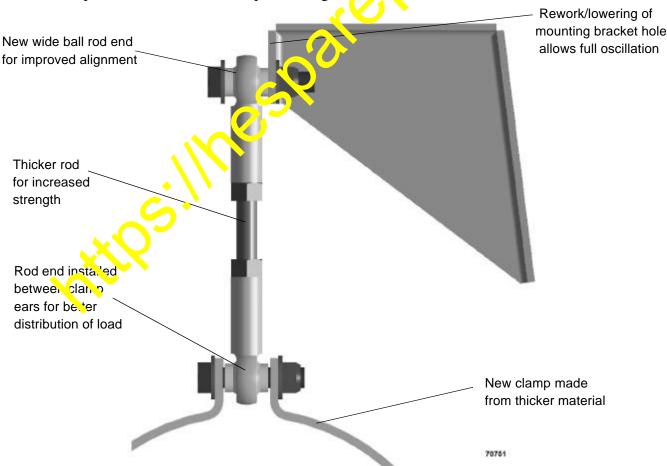

**DESCRIPTION:** Air Intake Tube Support Kit (XK0097)

Some trucks in the field, equipped with Cummins QSK-60 or Korgatty SSDA16V160 engines, may experience failures with air intake supports. Air Intake Tube Support Kit (XK0097) has been developed to provide a stronger support system for intake tubing. Refer to Figure 1 for improvements in support rods and clamps. Table 1 contains a complete listing of rates included in the kit.

FIGURE 1. KIT IMPROVEMENTS

| TABLE 1. AIR INTAKE TUBE SUPPORT KIT (XK0097) |                                 |          |
|-----------------------------------------------|---------------------------------|----------|
| Part Number                                   | Description                     | Quantity |
| EK0865                                        | Drawing, Air Intake Support Kit | 1        |
| PC1247                                        | Rod End, Female Special         | 26       |
| TL8151                                        | Nut, Jam                        | 26       |
| EJ9910                                        | Rod, Threaded                   | 5        |
| WA0471                                        | Capscrew                        | 24       |
| EJ9909                                        | Clamp                           | 13       |
| EK0861                                        | Bracket, Mounting               |          |
| EJ9917                                        | Rod, Threaded                   | 1        |
| EJ9915                                        | Rod, Threaded                   | 1        |
| EJ9919                                        | Bracket, Mounting               | 2        |
| EJ9920                                        | Bracket, Mounting               | 2        |
| EJ9912                                        | Rod, Threaded                   | 1        |
| EJ9913                                        | Rod, Threaded                   | 1        |
| EJ9916                                        | Rod, Threid a                   | 1        |
| EJ9911                                        | Rod, Threaded                   | 2        |
| MM0606                                        | Capserew                        | 2        |
| MM0713                                        | Glecwasher                      | 2        |
| EJ9918                                        | Angle                           | 1        |
| DF3500                                        | Locknut                         | 26       |
| WA4726                                        | Flatwasher                      | 52       |
| 216:4                                         | Capscrew                        | 2        |
| L'9914                                        | Rod, Threaded                   | 1        |