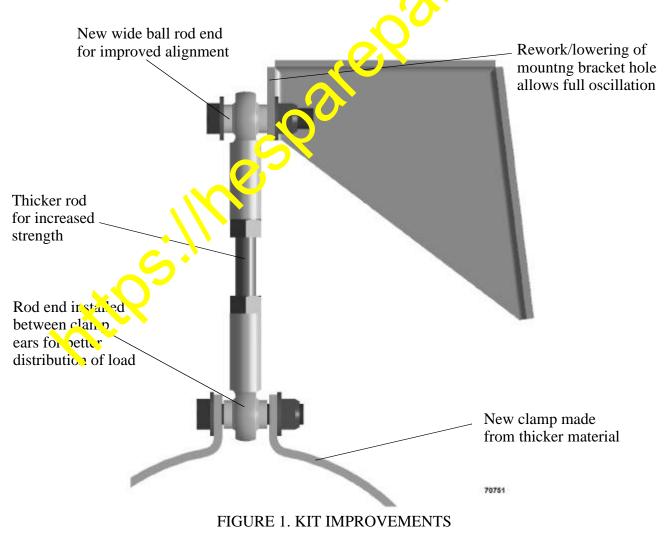

Some trucks in the field, equipped with Cummins QSK-60 or Komatsu SSDA16 v160 engines, may experience failures with air intake supports. Air Intake Tube Support Ki. (Cartol123) has been developed to provide a stronger support system for intake tubing. Refer to Figure 1 for improvements in support rods and clamps. Table 1 contains a complete listing of parts included in the kit.