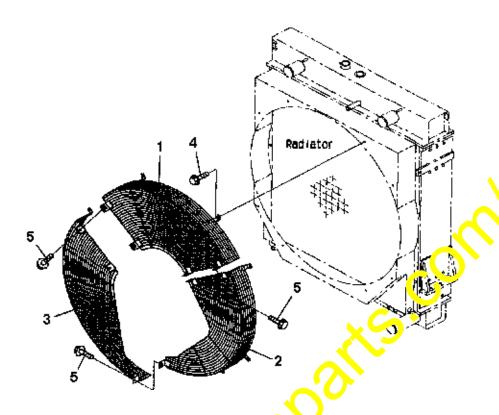

## Refer to the Illustration and new Parts List on page 2.

## Removal

- 1. Remove the six bolts from the left and right side engine covers and remove the covers.
- 2. Remove the two (2) hose clip bolts which secure the aeration hose and makeup hose to the top guard.
- 3. Remove the twelve (12) bolts which secure the guard to the fan shroud and remove the guard.

## Installation

- ★ Follow this tightening procedure to beep stress on the guard to a minimum.
  - 1. Loosely install all eight (8) attacking bolts that secure the guard to the fan shroud.
  - 2. Loosely install the five 5, bolts that connect the guard sections together.
  - 3. Tighten the bolts in the following manner.
    - a. Tighten the five (5) bolts that join the guard sections together.
    - b. Tighten one (1) boit near the top center of the guard.
    - c. Then tighted buts on either side of the first bolt and work down alternating from side to side until all the bolts are secure.
  - 4. Replace the two (2) hose clip bolts to secure the aeration hose and makeup hose to the top guard.
  - 5. Replace the left and right side engine covers and secure them with the bolts removed earlier.

Parts List

| ITEM NO. | PART NO.                    | DESCRIPTION      | QTY |
|----------|-----------------------------|------------------|-----|
| 1        | 426-03-232/3                | GUARD, FAN, TOP  | 1   |
| 2        | 426-03 23223                | GUARD, FAN, L.H. | 1   |
| 3        | 42 <mark>5-07-252</mark> 33 | GUARD, FAN, R.H. | 1   |
| 4        | บ <sup>1</sup> 455-01020    | BOLT             | 8   |
| 5        | )1435-01025                 | BOLT             | 5   |