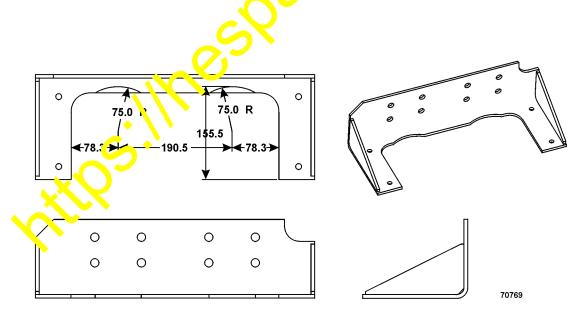

A new filter mounting bracket (EJ9767) has been manufactured with greater tolerances for mounting of the filter canisters. The new bracket replaces the previous bracket (EH8754).

Existing brackets may be modified to the specifications flow in Figure 1.

Truck units A30060 and up are equipped with the rev mounting bracket.

FIGURE 1. MOUNTING BRACKET (EJ9767)