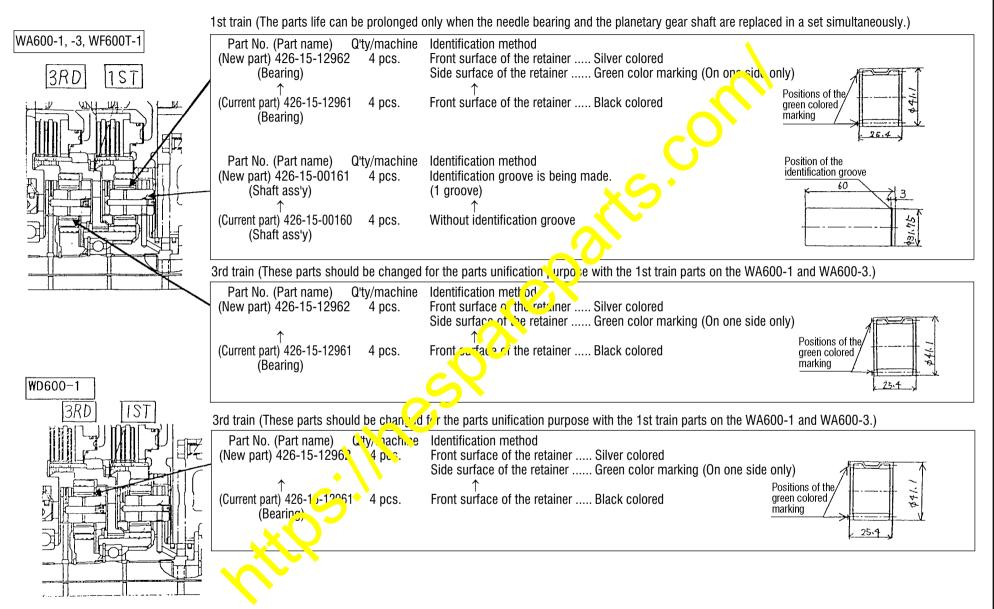

(1) as for the 1st clutch train, be sure to replace the needle bearing and the planetary gear shaft at the same time. (If these parts are not replaced at the same time, the parts life will remain the same as that of the current parts).

(2) Regarding the 3rd clutch train, the parts change is being introduced in this document for the purpose of unification of the parts and current parts may also be used.

## 2. List of parts

| Part No.                                                                                          | Part Name                                                                                                 | Q'ty                 | Remarks                                                                         |  |  |  |
|---------------------------------------------------------------------------------------------------|-----------------------------------------------------------------------------------------------------------|----------------------|---------------------------------------------------------------------------------|--|--|--|
| 426-15-12962<br>(426-15-12961)                                                                    | Bearing<br>(Bearing)                                                                                      | 8<br>(8)<br>4<br>(4) | WA600-1, WA600-3 WF600T-1<br>1st, 3rd<br>WA700-1, WA700-3 WD600-1<br>3rd        |  |  |  |
| 426-15-00161<br>(426-15-00160)                                                                    | Shaft ass'y<br>(Shaft ass'y)                                                                              | 4<br>(4)             | WA600-1, WA600-3 WF600T-1                                                       |  |  |  |
|                                                                                                   | As for the 1st clutch train, replace the needle bearing<br>and the planetary gear shaft at the same time. |                      |                                                                                 |  |  |  |
| 426-15-12541<br>(426-15-12540)                                                                    | Shaft<br>(Shaft)                                                                                          | 4<br>(4)             | Component parts of the snaft ass'y                                              |  |  |  |
| 145-14-11320<br>(145-14-11320)                                                                    | Plug<br>(Plug)                                                                                            | 4<br>(4)             | Component parts of the chaft ass'y<br>and no change has been made with<br>them. |  |  |  |
| $\begin{array}{c} 428 \text{-} 15 \text{-} 19312 \\ (428 \text{-} 15 \text{-} 19311) \end{array}$ | Bearing<br>(Bearing)                                                                                      | 4<br>(4)             | WA700-1 WA70-3<br>1st Replace them at                                           |  |  |  |
| $\begin{array}{c} 428 \text{-} 15 \text{-} 00211 \\ (428 \text{-} 15 \text{-} 00210) \end{array}$ | Shaft ass'y<br>(Shaft ass'y)                                                                              | 4<br>(4)             | WA(0) WA700-3 $\int_{1-1}^{1-1} the same time.$                                 |  |  |  |
| $\begin{array}{c} 428 \text{-} 15 \text{-} 12542 \\ (428 \text{-} 15 \text{-} 12541) \end{array}$ | Shaft<br>(Shaft)                                                                                          | 4 (4)                | Component parts of the shaft ass'y                                              |  |  |  |
| 145-14-11320<br>(145-14-11320)                                                                    | Plug<br>(Plug)                                                                                            | 4<br>(4)             | Component parts of the shaft ass'y<br>and no change has been made with<br>them. |  |  |  |
| Ville                                                                                             | -110°                                                                                                     |                      |                                                                                 |  |  |  |

## 4. Contents of the modification

- The heat treatment processes for the roller of the needle bearing and the planetary gear shaft for the 1st train of the transmission ass'y on the WA600-1, WA600-3, WA700-1 and WA700-3 have been changed to increase the bearing life.
  \* Note: The parts life can be prolonged only when the needle bearing and the planetary gear shaft are replaced in a set. Therefore, when making the replacement, be sure to replace the needle bearing and the planetary gear shaft at the same time.
- -2) As for the needle bearing being used for the 3rd train of the transmission ass'y on the WA700-1, WA700-3, WA600-1, WA600-3, WF600T-1 and WD600-1, the same needle bearing as the above Item -1) is to be used for the party unification purpose.