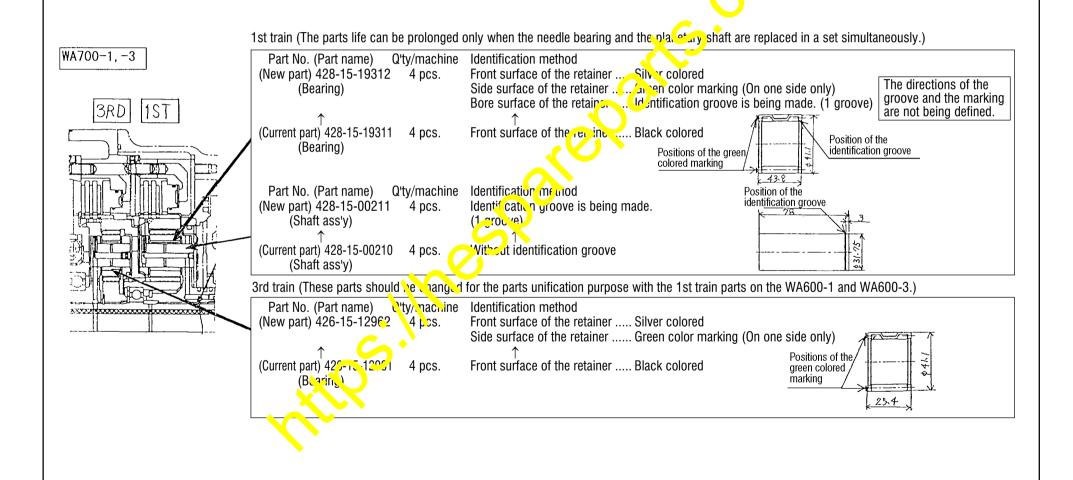

(1) as for the 1st clutch train, be sure to replace the needle bearing and the planetary gear shaft at the same time. (If these parts are not replaced at the same time, the parts life will remain the same as that of the current parts).

(2) Regarding the 3rd clutch train, the parts change is being introduced in this document for the purpose of unification of the parts and current parts may also be used.

## 2. List of parts

| Part No.                                                                                          | Part Name                                                                                                 | Q'ty                 | Remarks                                                                         |  |  |  |
|---------------------------------------------------------------------------------------------------|-----------------------------------------------------------------------------------------------------------|----------------------|---------------------------------------------------------------------------------|--|--|--|
| 426-15-12962<br>(426-15-12961)                                                                    | Bearing<br>(Bearing)                                                                                      | 8<br>(8)<br>4<br>(4) | WA600-1, WA600-3 WF600T-1<br>1st, 3rd<br>WA700-1, WA700-3 WD600-1<br>3rd        |  |  |  |
| 426-15-00161<br>(426-15-00160)                                                                    | Shaft ass'y<br>(Shaft ass'y)                                                                              | 4<br>(4)             | WA600-1, WA600-3 WF600T-1                                                       |  |  |  |
|                                                                                                   | As for the 1st clutch train, replace the needle bearing<br>and the planetary gear shaft at the same time. |                      |                                                                                 |  |  |  |
| 426-15-12541<br>(426-15-12540)                                                                    | Shaft<br>(Shaft)                                                                                          | 4<br>(4)             | Component parts of the snaft ass'y                                              |  |  |  |
| 145-14-11320<br>(145-14-11320)                                                                    | Plug<br>(Plug)                                                                                            | 4<br>(4)             | Component parts of the chaft ass'y<br>and no change has been made with<br>them. |  |  |  |
| $\begin{array}{c} 428 \text{-} 15 \text{-} 19312 \\ (428 \text{-} 15 \text{-} 19311) \end{array}$ | Bearing<br>(Bearing)                                                                                      | 4<br>(4)             | WA700-1 WA70-3<br>1st Replace them at                                           |  |  |  |
| $\begin{array}{c} 428 \text{-} 15 \text{-} 00211 \\ (428 \text{-} 15 \text{-} 00210) \end{array}$ | Shaft ass'y<br>(Shaft ass'y)                                                                              | 4<br>(4)             | WA(0) WA700-3 $\int_{1-1}^{1-1} the same time.$                                 |  |  |  |
| $\begin{array}{c} 428 \text{-} 15 \text{-} 12542 \\ (428 \text{-} 15 \text{-} 12541) \end{array}$ | Shaft<br>(Shaft)                                                                                          | 4 (4)                | Component parts of the shaft ass'y                                              |  |  |  |
| 145-14-11320<br>(145-14-11320)                                                                    | Plug<br>(Plug)                                                                                            | 4<br>(4)             | Component parts of the shaft ass'y<br>and no change has been made with<br>them. |  |  |  |
| Ville                                                                                             | -110°                                                                                                     |                      |                                                                                 |  |  |  |

## 4. Contents of the modification

- The heat treatment processes for the roller of the needle bearing and the planetary gear shaft for the 1st train of the transmission ass'y on the WA600-1, WA600-3, WA700-1 and WA700-3 have been changed to increase the bearing life.
  \* Note: The parts life can be prolonged only when the needle bearing and the planetary gear shaft are replaced in a set. Therefore, when making the replacement, be sure to replace the needle bearing and the planetary gear shaft at the same time.
- -2) As for the needle bearing being used for the 3rd train of the transmission ass'y on the WA700-1, WA700-3, WA600-1, WA600-3, WF600T-1 and WD600-1, the same needle bearing as the above Item -1) is to be used for the party unification purpose.