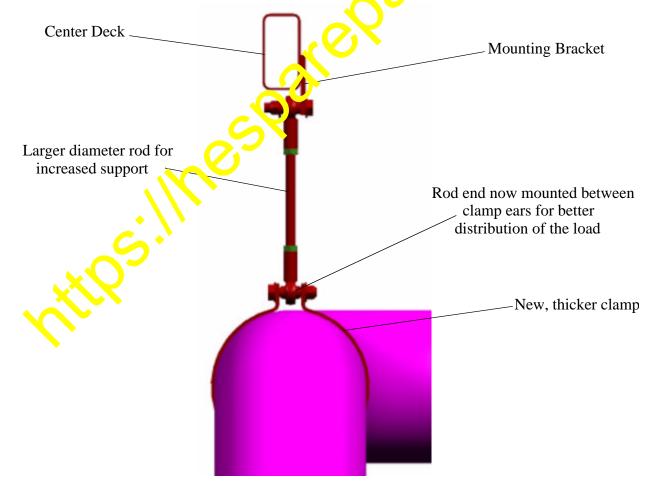

Some trucks in the field, equipped with Cummins K2000E or Komatsu SSA16V engines, may experience failures with air intake supports. Air Intake Tube Support Kit (XK0179) was teen developed to provide a stronger support system for intake tubing. Refer to Figure 1 for improvements in support rods and clamps. Table 1 contains a complete listing of parts included in the kit. Each kit contains a drawing with installation instructions along with a complete set of tube support.

FIGURE 1. IMPROVED AIR INTAKE SUPPORTS

| EK2834Clamp3WA0471Capscrew6DF3500Locknut6WA4728Flatwasher12PC1247Rod End, Female6TL8151Nut, Jam6EK2341Rod, Threaded2EK3399Rod, Threaded1 | Part Number | Description                      | Quantity      |
|------------------------------------------------------------------------------------------------------------------------------------------|-------------|----------------------------------|---------------|
| WA0471Capscrew6DF3500Locknut1WA4728Flatwasher1PC1247Rod End, Female6TL8151Nut, Jam6EK2341Rod, Threaded2EK3399Rod, Threaded1              | EK4053      | Drawing, Air Intake Tube Support | 1             |
| DF3500LocknutWA4728FlatwasherPC1247Rod End, FemaleTL8151Nut, JamEK2341Rod, Threaded2EK3399Rod, Threaded1                                 | EK2834      | Clamp                            | 3             |
| WA4728Flatwasher12PC1247Rod End, Female6TL8151Nut, Jam6EK2341Rod, Threaded2EK3399Rod, Threaded1                                          | WA0471      | Capscrew                         | 6             |
| PC1247Rod End, Female6TL8151Nut, Jam6EK2341Rod, Threaded2EK3399Rod, Threaded1                                                            | DF3500      | Locknut                          | $\overline{}$ |
| TL8151Nut, Jam6EK2341Rod, Threaded2EK3399Rod, Threaded1                                                                                  | WA4728      | Flatwasher                       |               |
| EK2341Rod, Threaded2EK3399Rod, Threaded1                                                                                                 | PC1247      | Rod End, Female                  | 6             |
| EK3399 Rod, Threaded 1                                                                                                                   | TL8151      | Nut, Jam                         | 6             |
|                                                                                                                                          | EK2341      | Rod, Threaded                    | 2             |
| EK3398 Flat 3                                                                                                                            | EK3399      | Rod, Threaded                    | 1             |
| Respon                                                                                                                                   | EK3398      | Flat                             | 3             |
|                                                                                                                                          | . 14        | espor                            |               |