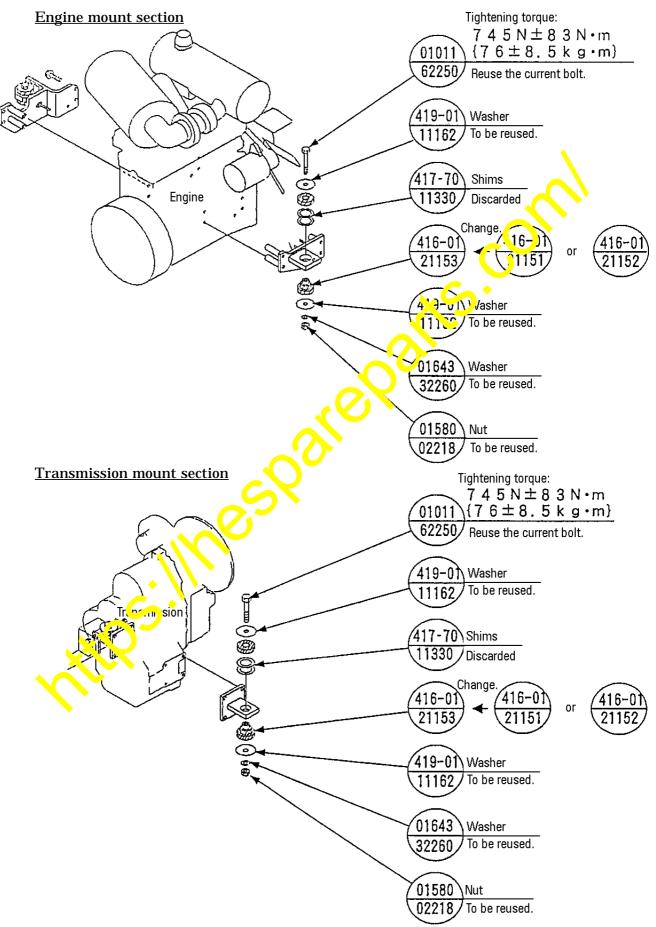

## LIST OF PARTS:

| Part No.                                       |   | Pari Name                         | Purpose of<br>Part | Qty             | Remarks         |
|------------------------------------------------|---|-----------------------------------|--------------------|-----------------|-----------------|
| 416-01-21153<br>(416-01-21151)<br>416-01-21252 | 5 | Cushion<br>(Cushion)<br>(Cushion) | Replacement        | 4<br>(4)<br>(4) | Mount Cushions  |
| (417-70-113.3)                                 |   | (Shim)                            | Not used           | (8)             | Adjusting shims |

## 4. Modification procedures

4-1. Replace or discard of the following parts according to respective designations.