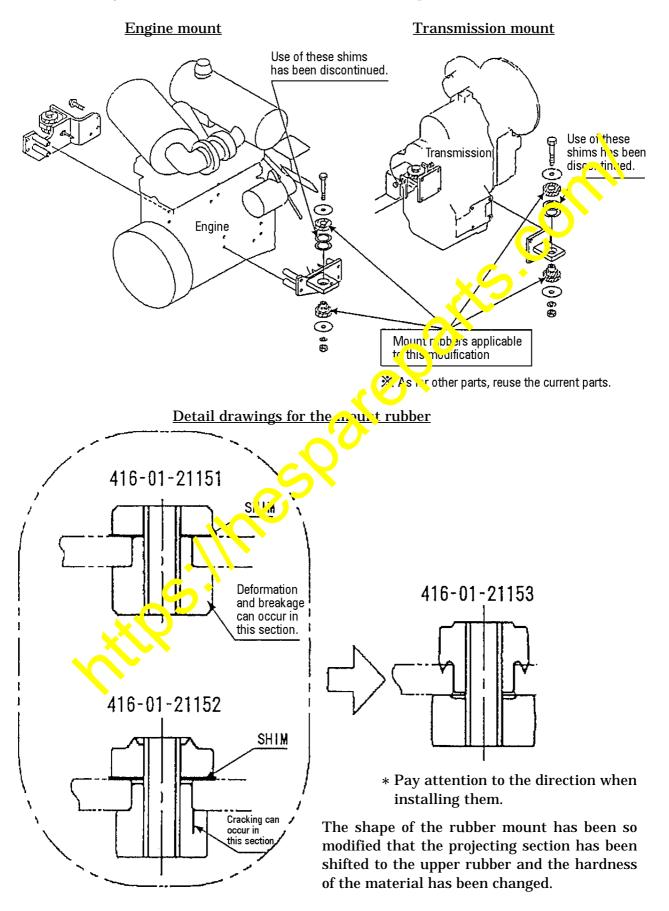

## LIST OF PARTS:

| Part No.                                       |   | Pari Name                         | Purpose of<br>Part | Qty             | Remarks         |
|------------------------------------------------|---|-----------------------------------|--------------------|-----------------|-----------------|
| 416-01-21153<br>(416-01-21151)<br>416-01-21252 | 5 | Cushion<br>(Cushion)<br>(Cushion) | Replacement        | 4<br>(4)<br>(4) | Mount Cushions  |
| (417-70-113.3)                                 |   | (Shim)                            | Not used           | (8)             | Adjusting shims |

- 3. Contents of the modification
- 3.1 The shape and the hardness of the mount rubbers have been modified to improve their durability. Also, use of shims has been discontinued pursuant to this modification.