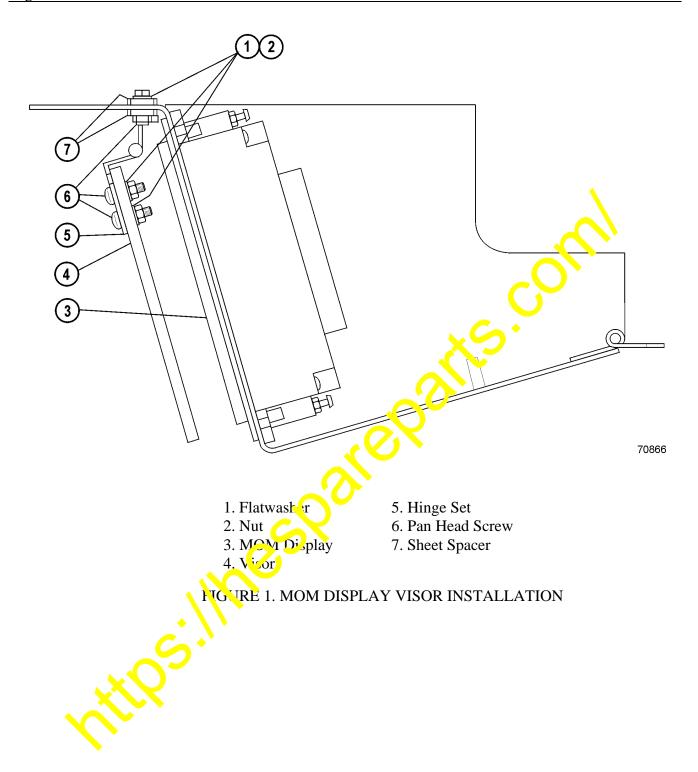

APPLICATION: Komatsu Mechanical Drive Dump Trucks: 530M: A30001 thru A30038, 32628; HD1500-5: A30039 & Up

FAILURE CODE: EB10Z9

**DESCRIPTION:** MOM Display Visor Kit (XK0159)

Truck operators that continue to have visual problems with the Message 64 Operator and Maintenance (MOM) display due to excessive brightness may wish to install MOM cispnay visor kit (XK0159). The kit includes a visor and the necessary hardware for mounting over the MOM display. Visor (4, Figure 1) is mounted with hinges (5) that allow the visor to swing in and out of position depending on specific lighting conditions. Table 1 contains a complete listing of kit contents. An installation drawing that includes hole locators and specifications is included in the kit.

| TABLE 1. MOM Display Visor Kit (XK0159) |                                |          |
|-----------------------------------------|--------------------------------|----------|
| Part Number                             | Description                    | Quantity |
| EK2946                                  | Drawing, MOM Display Visor Kit | 1        |
| EK2943                                  | Visor                          | 1        |
| <u>Г.К.294</u> 0                        | Hinge Set                      | 1        |
| ММ0336                                  | Pan Head Screw                 | 10       |
| EK2944                                  | Sheet Spacer                   | 4        |
| VN9764                                  | Flatwasher                     | 10       |
| MM0371                                  | Nut                            | 10       |