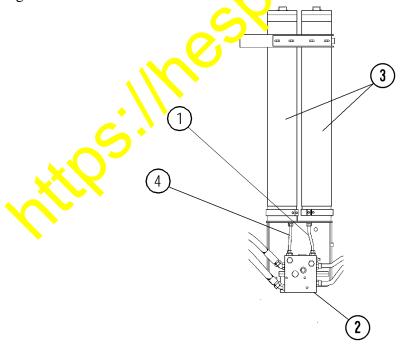

HD1500-5: A30039 and Up

**FAILURE CODE:** 6A01HA

**DESCRIPTION:** Steering Accumulator Tube Replacement Kit (XKO183)

Some trucks in the field may experience cracking of tubes (1 & 4, Figure 1) that connect the steering accumulator to the bleeddown manifold. The short length of the tube, along with alignment difficulties can cause excessive stress on the tubes, resulting in tube cracks.

1. Tube (EK8286)

3. Accumulators

2. Bleeddown Manifold

4. Tube (EK8285)

FIGURE 1. STEERING ACCUMULATOR TO BLEEDDOWN MANIFOLD TUBES

| TABLE 1. STEERING ACCUMULATOR TUBE REPLACEMENT KIT (XK0183) |             |                                    |          |
|-------------------------------------------------------------|-------------|------------------------------------|----------|
| Item Number                                                 | Part Number | Description                        | Quantity |
| -                                                           | EK4826      | Drawing, Steering Accumulator Tube | 1        |
| 1                                                           | WB0542      | Fitting, 45 Degree Elbow           | 1        |
| 2                                                           | HA7893      | Hose                               |          |
| 3                                                           | WB0516      | Fitting, 90 Degree Elbow           | 2        |
| 4                                                           | WB0377      | Fitting, 90 Degree Elbow           | 2        |
| 5                                                           | HA4757      | Hose                               | 1        |
| 6                                                           | VZ1061      | Adapter                            | 1        |
| 7                                                           | VM0317      | Plug                               | 2        |
| 8                                                           | VM0319      | Plug                               | 2        |
| 9                                                           | VM0313      | Plug                               | 1        |
| 10                                                          | WB0574      | Fitting                            | 1        |
| 11                                                          | TF5194      | C Ring                             | 1        |
| 12                                                          | SV5630      | Fring, Adapter                     | 1        |
| 13                                                          | WB0593      | Fitting                            | 1        |