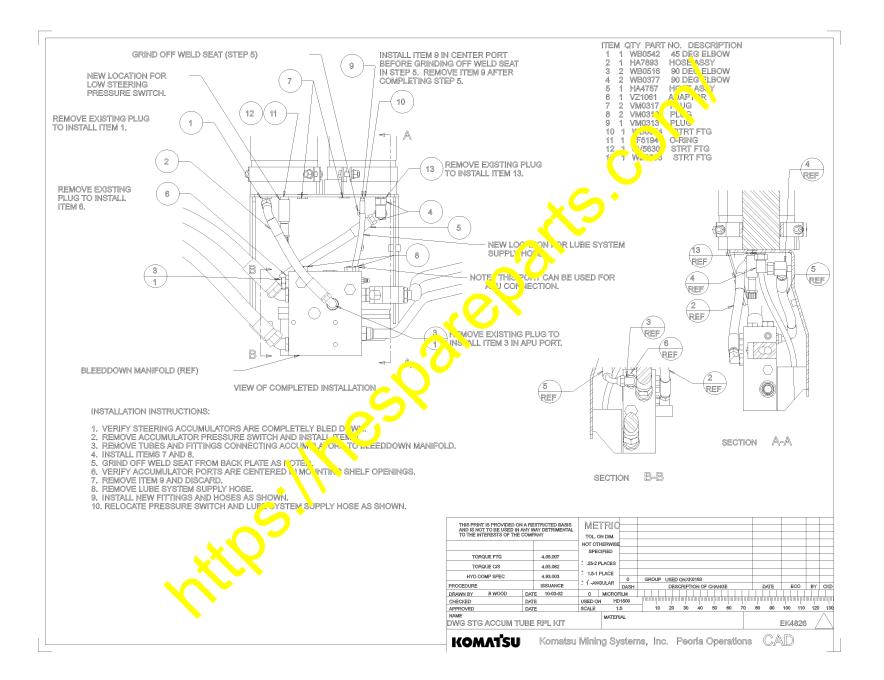

Steering Accumulator Tube Replacement Kit (XK0183) has been developed to replace the tubes with flexible hoses. The use of longer, flexible hoses requires some changes in hookup and porting on the bleeddown manifold. These changes, along with additional instructions, are outlined on the installation drawing (EK4826) included in the kit and shown of page 3 of this bulletin. Refer to Table 1 for a complete listing of kit contents.