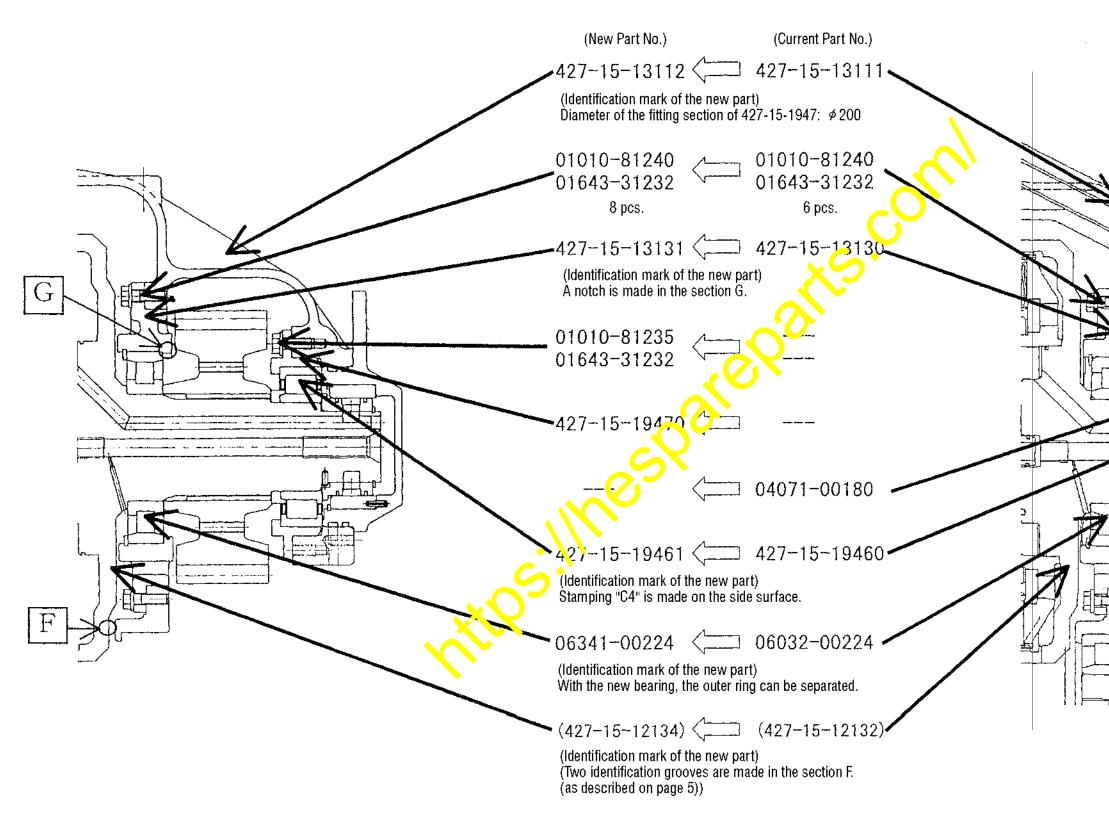

| 12 | e the parts, Item Nos.<br>427-15-13112<br>(427-15-13111) | 12 thru 25 at the same | e time.  |                                                        |
|----|----------------------------------------------------------|------------------------|----------|--------------------------------------------------------|
|    |                                                          |                        |          |                                                        |
|    | (12) 10 10111)                                           | Case<br>(Case)         | 1<br>(1) | Parts to be installed to the<br>Item No. 1/ part       |
| 13 | (04071-00180)                                            | (Snap ring)            | (1)      |                                                        |
| 14 | 427-15-12134<br>(427-15-12132)                           | Shaft<br>(Shaft)       | 1<br>(1) |                                                        |
| 15 | 234-15-12790<br>(234-15-12790)                           | Screw<br>(Screw)       | 1<br>(1) |                                                        |
| 16 | 04020-00616<br>(04020-00616)                             | Pin<br>(Pin)           | 1<br>(1) |                                                        |
| 17 | 06030-06214<br>(06000-06214)                             | Bearing<br>(Bearing)   | 1<br>(1) |                                                        |
| 18 | 06341-00224<br>(06032-00224)                             | Bearing<br>(Bearing)   | 1 (1)    |                                                        |
| 19 | 427-15-13131<br>(427-15-13130)                           | Case<br>(Case)         | (1)      |                                                        |
| 20 | 01010-81240                                              | Bolt                   | 2        |                                                        |
| 21 | 01643-31232                                              | Washer                 | 2        | Item No. 19 part (to in-<br>crease the quantity of the |
| 22 | 427-15-19470                                             | Cage                   | 1        | parts)                                                 |
| 23 | 01010-81235                                              | Bolt                   | 11       |                                                        |
| 24 | 01643-31232                                              | washer                 | 11       |                                                        |
| 25 | 427-15-19461<br>(427-15-19460)                           | Bearing<br>(Bearing)   | 1<br>(1) |                                                        |
|    | •                                                        |                        |          |                                                        |
|    | S.                                                       |                        |          |                                                        |
| 5  | $\mathbf{X}$                                             |                        |          |                                                        |
| Ń  |                                                          |                        |          |                                                        |