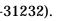

3. Details of the replacing parts

To prevent occurrence of creeping of the bearings, the interference, etc. of the following parts is to be changed.

Two identification grooves are made in the section A.

Two identification grooves are made in the section D.

An identification groove is made in the section E.

- 4. Replacement procedure
- [1] Disassemble the transfer ass'y and the transmission ass'y referring to the Chapter "Disassembly and Assembly" in the Shop Manual.
- [2] Replace the changing parts referring to Section 3 "Details of the replacing parts".
- [3] Reassemble the transfer ass'y and the transmission ass'y referring to the Chapter "Disassembly and Assembly" in the Shop Manual. However, refer to the "Note 1" described below when reassembling the bearings of the transmission ass'y and refer to the "Note 2" described below when reassembling the No. 1 gear and its neighboring parts of the transfer ass'y.