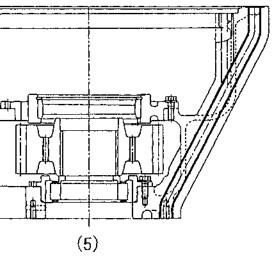

(Note 2)

The installation procedure for the No. 1 gear and the neighboring parts has been changed by this modification and refer to the following instructions when performing the installation work.

- Installation procedure for the No. 1 gear and the neighboring parts -
- (1) Install the 427-15-19461 (bearing) to the 427-15-19470 (cage).

(When installing the bearing, cool it down, then install it into the cage by cold fitting.)

- (2) Mounting the sub-assembly as per the above Item (1) into the hole of the No. 1 gear of the transfer ass'y, fasten them with 11 pcs. each of the bolts and washers (01010-81235 and 01643-31232).
- (3) Install the flange of the bearing (427-15-19461) to the No. 1 gear (427-15-13211).
- (4) Install the outer race of the 06341-00224 (bearing) to the 427-15-13131 (case) before putting in the 130-09-1550 (snap ring). (When installing the outer race of the bearing, cool it down and install it to the case ly ... d sitting.)
- (5) Mounting the sub-assembly as per the above Item (4) to the transfer ass'y, fasten in ministry faster in ministry faster in the sub-assembly as per the above Item (4) to the transfer ass'y, faster in ministry faster in the sub-assembly as per the above Item (4) to the transfer ass'y, faster in the ministry in the sub-assembly as per the above Item (4) to the transfer ass'y, faster in the ministry in the sub-assembly as per the above Item (4) to the transfer ass'y, faster in the ministry in the sub-assembly as per the above Item (4) to the transfer ass'y, faster in the ministry in the sub-assembly as per the above Item (4) to the transfer ass'y, faster in the ministry in the sub-assembly as per the above Item (4) to the transfer ass'y, faster in the ministry in the sub-assembly as per the above Item (4) to the transfer ass'y, faster in the ministry in the sub-assembly as per the above Item (4) to the transfer ass'y, faster in the ministry in the sub-assembly as per the above Item (4) to the transfer ass'y, faster in the ministry in the sub-assembly as per the above Item (4) to the transfer ass'y, faster in the ministry in the sub-assembly as per the above Item (4) to the transfer ass'y, faster in the ministry in the sub-assembly as per the above Item (4) to the transfer ass'y, faster in the ministry in the sub-assembly as per the above Item (4) to the transfer ass'y, faster in the ministry in the sub-assembly as per the above Item (4) to the transfer ass'y, faster in the ministry in the sub-assembly as per the sub-

- Installation of the rotary clutch section of the transmission ass'y -

(6) Install the 06341-00224 (bearing) to the 427-15-12134 (shaft).

(When installing the bearing, warm it up (but do not heat the bearing to a temperature exceeding 120 °C) and install the bearing by warm fitting.)

(7) Perform the remaining installation work for the rotary clutch section referring to the Shop Manual.

- Connection of the rotary clutch ass'y and the transfer ass'y (as per the instructions given in the Chap Manual) -

- (6) Hoist the transfer ass'y to connect it to the rotary clutch ass'y.
- (9) Press-fit the inner race of the 427-15-19461 (bearing) to the rotary clutch ass'y using the press tool as per the instructions given in the Shop Manual.

(Press-fit the inner race at the ordinary temperature. Also, pay sufficient attention to the rollers of the bearing so that they do not fall down.)