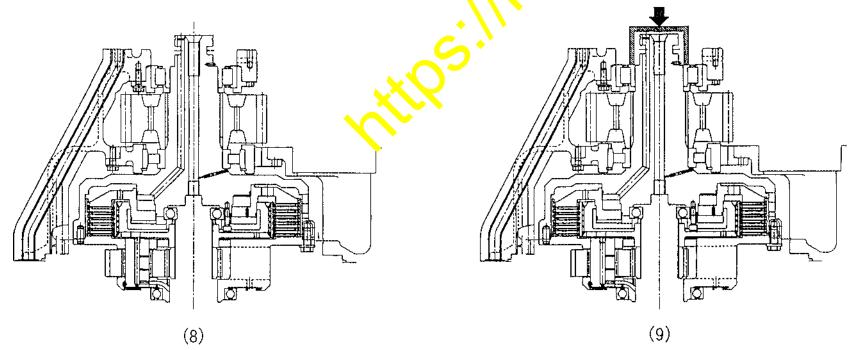

- (6) Hoist the transfer ass'y to connect it to the rotary clutch ass'y.
- (9) Press-fit the inner race of the 427-15-19461 (bearing) to the rotary clutch ass'y using the press tool as per the instructions given in the Shop Manual.

(Press-fit the inner race at the ordinary temperature. Also, pay sufficient attention to the rollers of the bearing so that they do not fall down.)