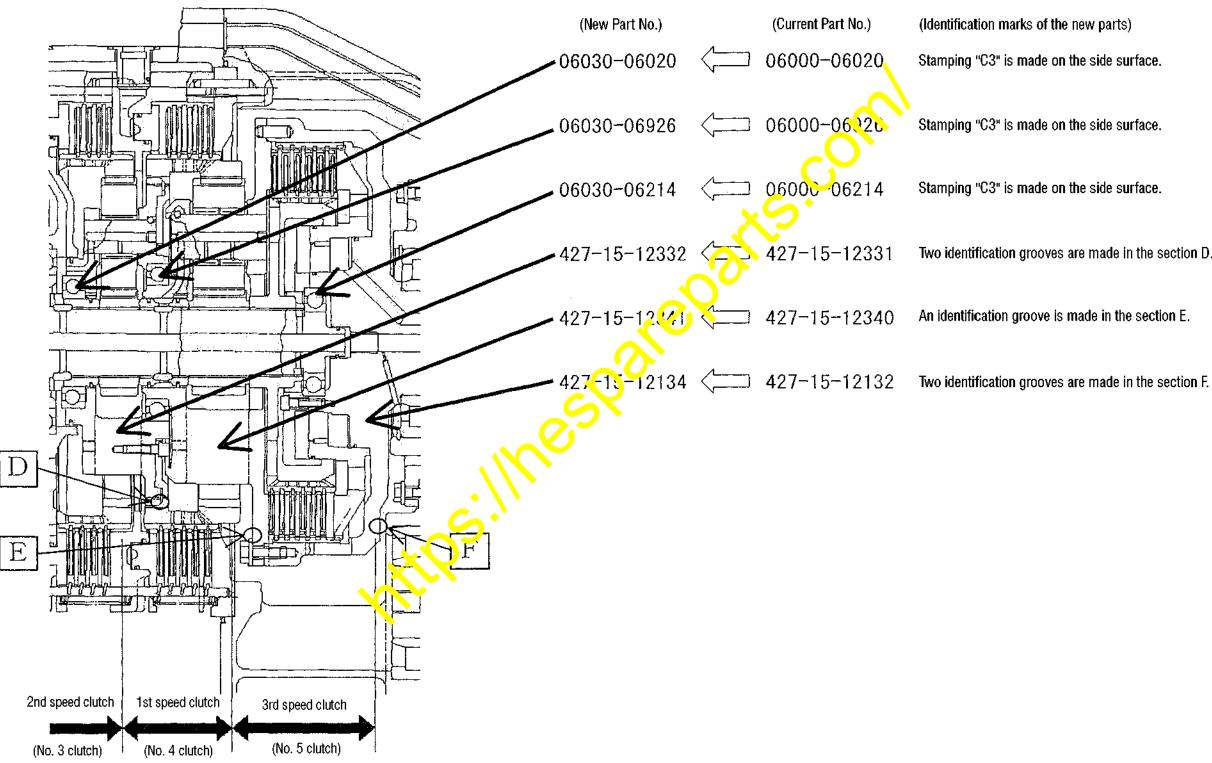

| Part No.                       | Part Name                                                                                                                                                                                                                                                                                                                                                                                                                                                                                           | Q'ty                                                                                                                                                                                                                                                                                                                                                                                                                                                                                                                                                                                                                                                                                                                                          | Remarks                                                                                                                                                                                                                                                                                                                                                                                                                                                                                                                                                                                                                                                                                                                                                                                                                                                                                                                                                                                                                                                                    |
|--------------------------------|-----------------------------------------------------------------------------------------------------------------------------------------------------------------------------------------------------------------------------------------------------------------------------------------------------------------------------------------------------------------------------------------------------------------------------------------------------------------------------------------------------|-----------------------------------------------------------------------------------------------------------------------------------------------------------------------------------------------------------------------------------------------------------------------------------------------------------------------------------------------------------------------------------------------------------------------------------------------------------------------------------------------------------------------------------------------------------------------------------------------------------------------------------------------------------------------------------------------------------------------------------------------|----------------------------------------------------------------------------------------------------------------------------------------------------------------------------------------------------------------------------------------------------------------------------------------------------------------------------------------------------------------------------------------------------------------------------------------------------------------------------------------------------------------------------------------------------------------------------------------------------------------------------------------------------------------------------------------------------------------------------------------------------------------------------------------------------------------------------------------------------------------------------------------------------------------------------------------------------------------------------------------------------------------------------------------------------------------------------|
| 427-15-11004                   | Transmission ass'y                                                                                                                                                                                                                                                                                                                                                                                                                                                                                  | 1                                                                                                                                                                                                                                                                                                                                                                                                                                                                                                                                                                                                                                                                                                                                             | Part No. of the transmission ass'y                                                                                                                                                                                                                                                                                                                                                                                                                                                                                                                                                                                                                                                                                                                                                                                                                                                                                                                                                                                                                                         |
| (427-15-11003)                 | (Transmission ass'y)                                                                                                                                                                                                                                                                                                                                                                                                                                                                                | (1)                                                                                                                                                                                                                                                                                                                                                                                                                                                                                                                                                                                                                                                                                                                                           |                                                                                                                                                                                                                                                                                                                                                                                                                                                                                                                                                                                                                                                                                                                                                                                                                                                                                                                                                                                                                                                                            |
| e the parts, Item Nos.         | 2 thru 7 at the same tin                                                                                                                                                                                                                                                                                                                                                                                                                                                                            | ne.                                                                                                                                                                                                                                                                                                                                                                                                                                                                                                                                                                                                                                                                                                                                           |                                                                                                                                                                                                                                                                                                                                                                                                                                                                                                                                                                                                                                                                                                                                                                                                                                                                                                                                                                                                                                                                            |
| 427-15-11193<br>(427-15-11192) | Housing<br>(Housing)                                                                                                                                                                                                                                                                                                                                                                                                                                                                                | 1 (1)                                                                                                                                                                                                                                                                                                                                                                                                                                                                                                                                                                                                                                                                                                                                         |                                                                                                                                                                                                                                                                                                                                                                                                                                                                                                                                                                                                                                                                                                                                                                                                                                                                                                                                                                                                                                                                            |
| 427-15-12312                   | Carrier                                                                                                                                                                                                                                                                                                                                                                                                                                                                                             | 1                                                                                                                                                                                                                                                                                                                                                                                                                                                                                                                                                                                                                                                                                                                                             |                                                                                                                                                                                                                                                                                                                                                                                                                                                                                                                                                                                                                                                                                                                                                                                                                                                                                                                                                                                                                                                                            |
| (427-15-12311)                 | (Carrier)                                                                                                                                                                                                                                                                                                                                                                                                                                                                                           | (1)                                                                                                                                                                                                                                                                                                                                                                                                                                                                                                                                                                                                                                                                                                                                           |                                                                                                                                                                                                                                                                                                                                                                                                                                                                                                                                                                                                                                                                                                                                                                                                                                                                                                                                                                                                                                                                            |
| 06030-06216                    | Bearing                                                                                                                                                                                                                                                                                                                                                                                                                                                                                             | 1                                                                                                                                                                                                                                                                                                                                                                                                                                                                                                                                                                                                                                                                                                                                             |                                                                                                                                                                                                                                                                                                                                                                                                                                                                                                                                                                                                                                                                                                                                                                                                                                                                                                                                                                                                                                                                            |
| (06000-06216)                  | (Bearing)                                                                                                                                                                                                                                                                                                                                                                                                                                                                                           | (1)                                                                                                                                                                                                                                                                                                                                                                                                                                                                                                                                                                                                                                                                                                                                           |                                                                                                                                                                                                                                                                                                                                                                                                                                                                                                                                                                                                                                                                                                                                                                                                                                                                                                                                                                                                                                                                            |
| 06030-06926                    | Bearing                                                                                                                                                                                                                                                                                                                                                                                                                                                                                             | 1                                                                                                                                                                                                                                                                                                                                                                                                                                                                                                                                                                                                                                                                                                                                             | G                                                                                                                                                                                                                                                                                                                                                                                                                                                                                                                                                                                                                                                                                                                                                                                                                                                                                                                                                                                                                                                                          |
| (06000-06926)                  | (Bearing)                                                                                                                                                                                                                                                                                                                                                                                                                                                                                           | (1)                                                                                                                                                                                                                                                                                                                                                                                                                                                                                                                                                                                                                                                                                                                                           |                                                                                                                                                                                                                                                                                                                                                                                                                                                                                                                                                                                                                                                                                                                                                                                                                                                                                                                                                                                                                                                                            |
| 427-15-12322                   | Carrier                                                                                                                                                                                                                                                                                                                                                                                                                                                                                             | 1                                                                                                                                                                                                                                                                                                                                                                                                                                                                                                                                                                                                                                                                                                                                             |                                                                                                                                                                                                                                                                                                                                                                                                                                                                                                                                                                                                                                                                                                                                                                                                                                                                                                                                                                                                                                                                            |
| (427-15-12321)                 | (Carrier)                                                                                                                                                                                                                                                                                                                                                                                                                                                                                           | (1)                                                                                                                                                                                                                                                                                                                                                                                                                                                                                                                                                                                                                                                                                                                                           |                                                                                                                                                                                                                                                                                                                                                                                                                                                                                                                                                                                                                                                                                                                                                                                                                                                                                                                                                                                                                                                                            |
| 06030-06016<br>(06000-06016)   | Bearing<br>(Bearing)                                                                                                                                                                                                                                                                                                                                                                                                                                                                                | -1,                                                                                                                                                                                                                                                                                                                                                                                                                                                                                                                                                                                                                                                                                                                                           |                                                                                                                                                                                                                                                                                                                                                                                                                                                                                                                                                                                                                                                                                                                                                                                                                                                                                                                                                                                                                                                                            |
| e the parts, Item Nos.         | 8 thru 11 at the cale t                                                                                                                                                                                                                                                                                                                                                                                                                                                                             | me.                                                                                                                                                                                                                                                                                                                                                                                                                                                                                                                                                                                                                                                                                                                                           |                                                                                                                                                                                                                                                                                                                                                                                                                                                                                                                                                                                                                                                                                                                                                                                                                                                                                                                                                                                                                                                                            |
| 427-15-12332                   | Carrier                                                                                                                                                                                                                                                                                                                                                                                                                                                                                             | 1                                                                                                                                                                                                                                                                                                                                                                                                                                                                                                                                                                                                                                                                                                                                             |                                                                                                                                                                                                                                                                                                                                                                                                                                                                                                                                                                                                                                                                                                                                                                                                                                                                                                                                                                                                                                                                            |
| (427-15-12331)                 | (Carrier)                                                                                                                                                                                                                                                                                                                                                                                                                                                                                           | (1)                                                                                                                                                                                                                                                                                                                                                                                                                                                                                                                                                                                                                                                                                                                                           |                                                                                                                                                                                                                                                                                                                                                                                                                                                                                                                                                                                                                                                                                                                                                                                                                                                                                                                                                                                                                                                                            |
| 06030-06020                    | Bearing                                                                                                                                                                                                                                                                                                                                                                                                                                                                                             | 1                                                                                                                                                                                                                                                                                                                                                                                                                                                                                                                                                                                                                                                                                                                                             |                                                                                                                                                                                                                                                                                                                                                                                                                                                                                                                                                                                                                                                                                                                                                                                                                                                                                                                                                                                                                                                                            |
| (06000-06020)                  | (Bearing)                                                                                                                                                                                                                                                                                                                                                                                                                                                                                           | (1)                                                                                                                                                                                                                                                                                                                                                                                                                                                                                                                                                                                                                                                                                                                                           |                                                                                                                                                                                                                                                                                                                                                                                                                                                                                                                                                                                                                                                                                                                                                                                                                                                                                                                                                                                                                                                                            |
| 06030-06926<br>(06000-06926)   | Bearing)                                                                                                                                                                                                                                                                                                                                                                                                                                                                                            | 1<br>(1)                                                                                                                                                                                                                                                                                                                                                                                                                                                                                                                                                                                                                                                                                                                                      |                                                                                                                                                                                                                                                                                                                                                                                                                                                                                                                                                                                                                                                                                                                                                                                                                                                                                                                                                                                                                                                                            |
| 427-15-12341                   | Carrier                                                                                                                                                                                                                                                                                                                                                                                                                                                                                             | 1                                                                                                                                                                                                                                                                                                                                                                                                                                                                                                                                                                                                                                                                                                                                             |                                                                                                                                                                                                                                                                                                                                                                                                                                                                                                                                                                                                                                                                                                                                                                                                                                                                                                                                                                                                                                                                            |
| (427-15-12340)                 | (Carrier)                                                                                                                                                                                                                                                                                                                                                                                                                                                                                           | (1)                                                                                                                                                                                                                                                                                                                                                                                                                                                                                                                                                                                                                                                                                                                                           |                                                                                                                                                                                                                                                                                                                                                                                                                                                                                                                                                                                                                                                                                                                                                                                                                                                                                                                                                                                                                                                                            |
|                                | $\begin{array}{c} 427-15-11004\\ (427-15-11003) \end{array}$<br>e the parts, Item Nos.<br>$\begin{array}{c} 427-15-11193\\ (427-15-11192) \\ 427-15-12312\\ (427-15-12311) \\ 06030-06216\\ (06000-06216) \\ 06030-06926\\ (06000-06926) \\ 427-15-12322\\ (427-15-12321) \\ 06030-06016\\ (06000-06016) \\ \end{array}$<br>e the parts, Item Nos.<br>$\begin{array}{c} 427-15-12332\\ (427-15-12332\\ (427-15-12331) \\ 06030-06020\\ (06000-06020) \\ 06030-06926\\ (06000-06926) \\ \end{array}$ | 427-15-11004<br>( $427-15-11003$ )Transmission ass'y<br>(Transmission ass'y) $e$ the parts, Item Nos. 2 thru 7 at the same tin<br>$427-15-11193$<br>( $427-15-11192$ )Housing<br>(Housing) $427-15-12312$<br>( $427-15-12311$ )Carrier<br>(Carrier) $06030-06216$<br>( $06000-06216$ )Bearing<br>(Bearing) $06030-06926$<br>( $06000-06926$ )Bearing<br>(Bearing) $06030-06926$<br>( $06000-06016$ )Bearing<br>(Carrier) $06030-06016$<br>( $06000-06016$ )Bearing<br>(Bearing) $e$ the parts, Item Nos. 8 thru 11 at the rane t<br>$427-15-12331$ )Carrier<br>(Carrier) $06030-06020$<br>( $06000-06020$ )Bearing<br>(Bearing) $06030-06926$<br>( $06000-06020$ )Bearing<br>(Bearing) $06030-06926$<br>( $06000-06926$ )Bearing<br>(Bearing) | 427-15-11004<br>( $427-15-11003$ )Transmission ass'y<br>(Transmission ass'y)1<br>(1) $e$ the parts, Item Nos. 2 thru 7 at the same time. $427-15-11193$<br>( $427-15-11192$ )Housing<br>(Housing)1<br>(1) $427-15-12312$<br>( $427-15-12311$ )Carrier<br>(Carrier)1<br>(1) $06030-06216$<br>( $06000-06226$ )Bearing<br>(Bearing)1<br>(1) $06030-06926$<br>( $06000-06926$ )Bearing<br>(Bearing)1<br>(1) $06030-06926$<br>( $06000-06926$ )Bearing<br>( $1$ )1<br>(1) $06030-06926$<br>( $06000-06926$ )Bearing<br>( $1$ )1<br>(1) $06030-06016$<br>( $06000-06016$ )Bearing<br>( $1$ )1<br>( $1$ ) $06030-06016$<br>( $06000-06016$ )Bearing<br>( $1$ )1<br>( $1$ ) $06030-06020$<br>( $06030-06020$ )Bearing<br>( $1$ )1<br>( $1$ ) $06030-06020$<br>( $06000-06020$ )Bearing<br>( $1$ )1<br>( $1$ ) $06030-06020$<br>( $06000-06926$ )Bearing<br>( $1$ )1<br>( $1$ ) $06030-06926$<br>( $06000-06926$ )Bearing<br>( $1$ )1<br>( $1$ ) $06030-06020$<br>( $06020-06926$ )Bearing<br>( $1$ )1<br>( $1$ ) $06030-06926$<br>( $06000-06926$ )Bearing<br>( $1$ )1<br>( $1$ ) |

Two identification grooves are made in the section D.

An identification groove is made in the section E.

- 4. Replacement procedure
- [1] Disassemble the transfer ass'y and the transmission ass'y referring to the Chapter "Disassembly and Assembly" in the Shop Manual.
- [2] Replace the changing parts referring to Section 3 "Details of the replacing parts".
- [3] Reassemble the transfer ass'y and the transmission ass'y referring to the Chapter "Disassembly and Assembly" in the Shop Manual. However, refer to the "Note 1" described below when reassembling the bearings of the transmission ass'y and refer to the "Note 2" described below when reassembling the No. 1 gear and its neighboring parts of the transfer ass'y.