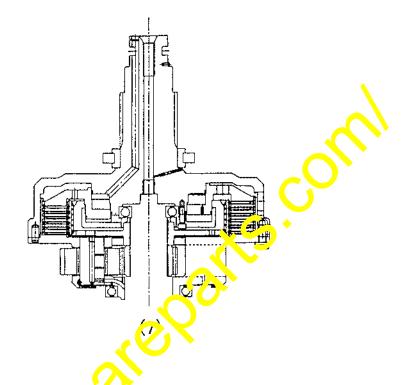

- Installation of the rotary clutch section of the transmission ass'y -

(6) Install the 06341-00224 (bearing) to the 427-15-12134 (shaft).

(When installing the bearing, warm it up (but do not heat the bearing to a temperature exceeding 120 °C) and install the bearing by warm fitting.)

(7) Perform the remaining installation work for the rotary clutch section referring to the Shop Manual.

- Connection of the rotary clutch ass'y and the transfer ass'y (as per the instructions given in the Chap Manual) -