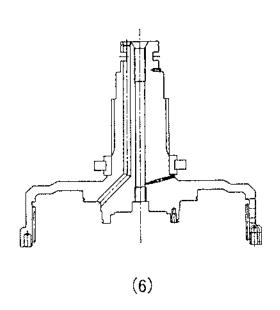

3. Details of the replacing parts

To prevent occurrence of creeping of the bearings, the interference, etc. of the following parts is to be changed.

Two identification grooves are made in the section A.

Two identification grooves are made in the section D.

An identification groove is made in the section E.

- 4. Replacement procedure
- [1] Disassemble the transfer ass'y and the transmission ass'y referring to the Chapter "Disassembly and Assembly" in the Shop Manual.
- [2] Replace the changing parts referring to Section 3 "Details of the replacing parts".
- [3] Reassemble the transfer ass'y and the transmission ass'y referring to the Chapter "Disassembly and Assembly" in the Shop Manual. However, refer to the "Note 1" described below when reassembling the bearings of the transmission ass'y and refer to the "Note 2" described below when reassembling the No. 1 gear and its neighboring parts of the transfer ass'y.