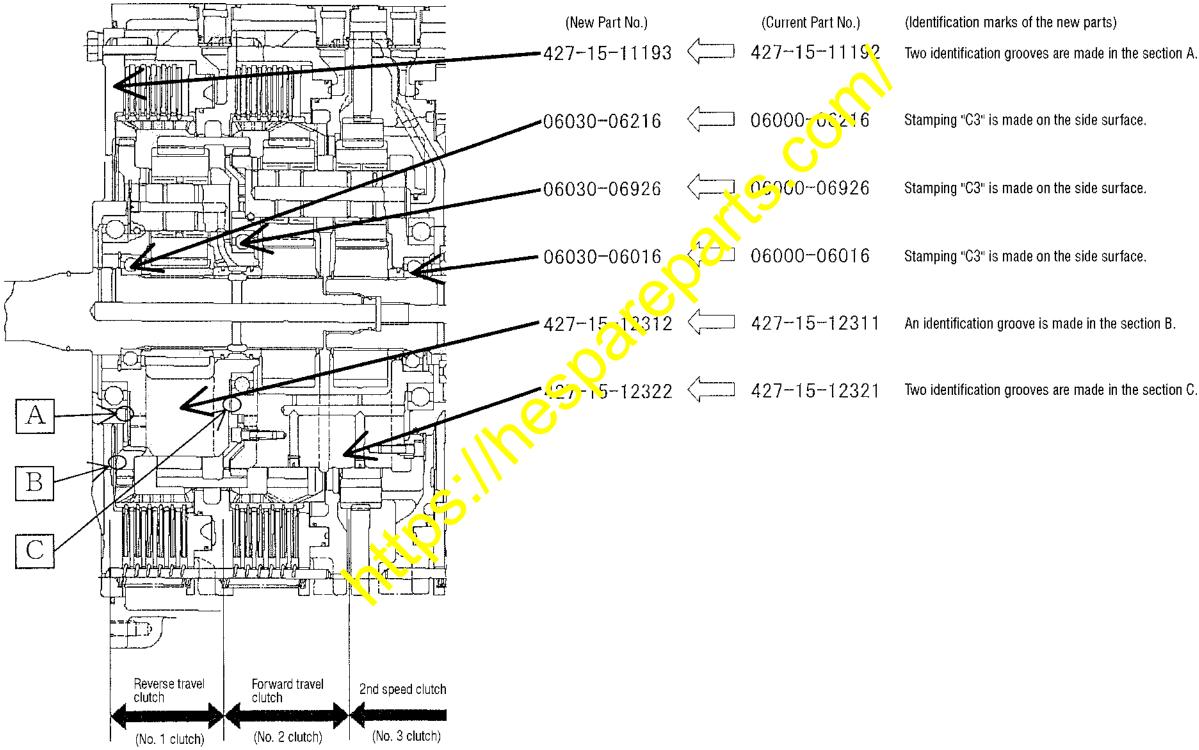

| Part No.                       | Part Name                                                                                                                                                                                                                                                                                                                                                                                                                                                                                           | Q'ty                                                                                                                                                                                                                                                                                                                                                                                                                                                                                                                                                                                                                                                                                                                                          | Remarks                                                                                                                                                                                                                                                                                                                                                                                                                                                                                                                                                                                                                                                                                                                                                                                                                                                                                                                                                                                                                                                                    |
|--------------------------------|-----------------------------------------------------------------------------------------------------------------------------------------------------------------------------------------------------------------------------------------------------------------------------------------------------------------------------------------------------------------------------------------------------------------------------------------------------------------------------------------------------|-----------------------------------------------------------------------------------------------------------------------------------------------------------------------------------------------------------------------------------------------------------------------------------------------------------------------------------------------------------------------------------------------------------------------------------------------------------------------------------------------------------------------------------------------------------------------------------------------------------------------------------------------------------------------------------------------------------------------------------------------|----------------------------------------------------------------------------------------------------------------------------------------------------------------------------------------------------------------------------------------------------------------------------------------------------------------------------------------------------------------------------------------------------------------------------------------------------------------------------------------------------------------------------------------------------------------------------------------------------------------------------------------------------------------------------------------------------------------------------------------------------------------------------------------------------------------------------------------------------------------------------------------------------------------------------------------------------------------------------------------------------------------------------------------------------------------------------|
| 427-15-11004                   | Transmission ass'y                                                                                                                                                                                                                                                                                                                                                                                                                                                                                  | 1                                                                                                                                                                                                                                                                                                                                                                                                                                                                                                                                                                                                                                                                                                                                             | Part No. of the transmission ass'y                                                                                                                                                                                                                                                                                                                                                                                                                                                                                                                                                                                                                                                                                                                                                                                                                                                                                                                                                                                                                                         |
| (427-15-11003)                 | (Transmission ass'y)                                                                                                                                                                                                                                                                                                                                                                                                                                                                                | (1)                                                                                                                                                                                                                                                                                                                                                                                                                                                                                                                                                                                                                                                                                                                                           |                                                                                                                                                                                                                                                                                                                                                                                                                                                                                                                                                                                                                                                                                                                                                                                                                                                                                                                                                                                                                                                                            |
| e the parts, Item Nos.         | 2 thru 7 at the same tin                                                                                                                                                                                                                                                                                                                                                                                                                                                                            | ne.                                                                                                                                                                                                                                                                                                                                                                                                                                                                                                                                                                                                                                                                                                                                           |                                                                                                                                                                                                                                                                                                                                                                                                                                                                                                                                                                                                                                                                                                                                                                                                                                                                                                                                                                                                                                                                            |
| 427-15-11193<br>(427-15-11192) | Housing<br>(Housing)                                                                                                                                                                                                                                                                                                                                                                                                                                                                                | 1 (1)                                                                                                                                                                                                                                                                                                                                                                                                                                                                                                                                                                                                                                                                                                                                         |                                                                                                                                                                                                                                                                                                                                                                                                                                                                                                                                                                                                                                                                                                                                                                                                                                                                                                                                                                                                                                                                            |
| 427-15-12312                   | Carrier                                                                                                                                                                                                                                                                                                                                                                                                                                                                                             | 1                                                                                                                                                                                                                                                                                                                                                                                                                                                                                                                                                                                                                                                                                                                                             |                                                                                                                                                                                                                                                                                                                                                                                                                                                                                                                                                                                                                                                                                                                                                                                                                                                                                                                                                                                                                                                                            |
| (427-15-12311)                 | (Carrier)                                                                                                                                                                                                                                                                                                                                                                                                                                                                                           | (1)                                                                                                                                                                                                                                                                                                                                                                                                                                                                                                                                                                                                                                                                                                                                           |                                                                                                                                                                                                                                                                                                                                                                                                                                                                                                                                                                                                                                                                                                                                                                                                                                                                                                                                                                                                                                                                            |
| 06030-06216                    | Bearing                                                                                                                                                                                                                                                                                                                                                                                                                                                                                             | 1                                                                                                                                                                                                                                                                                                                                                                                                                                                                                                                                                                                                                                                                                                                                             |                                                                                                                                                                                                                                                                                                                                                                                                                                                                                                                                                                                                                                                                                                                                                                                                                                                                                                                                                                                                                                                                            |
| (06000-06216)                  | (Bearing)                                                                                                                                                                                                                                                                                                                                                                                                                                                                                           | (1)                                                                                                                                                                                                                                                                                                                                                                                                                                                                                                                                                                                                                                                                                                                                           |                                                                                                                                                                                                                                                                                                                                                                                                                                                                                                                                                                                                                                                                                                                                                                                                                                                                                                                                                                                                                                                                            |
| 06030-06926                    | Bearing                                                                                                                                                                                                                                                                                                                                                                                                                                                                                             | 1                                                                                                                                                                                                                                                                                                                                                                                                                                                                                                                                                                                                                                                                                                                                             | G                                                                                                                                                                                                                                                                                                                                                                                                                                                                                                                                                                                                                                                                                                                                                                                                                                                                                                                                                                                                                                                                          |
| (06000-06926)                  | (Bearing)                                                                                                                                                                                                                                                                                                                                                                                                                                                                                           | (1)                                                                                                                                                                                                                                                                                                                                                                                                                                                                                                                                                                                                                                                                                                                                           |                                                                                                                                                                                                                                                                                                                                                                                                                                                                                                                                                                                                                                                                                                                                                                                                                                                                                                                                                                                                                                                                            |
| 427-15-12322                   | Carrier                                                                                                                                                                                                                                                                                                                                                                                                                                                                                             | 1                                                                                                                                                                                                                                                                                                                                                                                                                                                                                                                                                                                                                                                                                                                                             |                                                                                                                                                                                                                                                                                                                                                                                                                                                                                                                                                                                                                                                                                                                                                                                                                                                                                                                                                                                                                                                                            |
| (427-15-12321)                 | (Carrier)                                                                                                                                                                                                                                                                                                                                                                                                                                                                                           | (1)                                                                                                                                                                                                                                                                                                                                                                                                                                                                                                                                                                                                                                                                                                                                           |                                                                                                                                                                                                                                                                                                                                                                                                                                                                                                                                                                                                                                                                                                                                                                                                                                                                                                                                                                                                                                                                            |
| 06030-06016<br>(06000-06016)   | Bearing<br>(Bearing)                                                                                                                                                                                                                                                                                                                                                                                                                                                                                | -1,                                                                                                                                                                                                                                                                                                                                                                                                                                                                                                                                                                                                                                                                                                                                           |                                                                                                                                                                                                                                                                                                                                                                                                                                                                                                                                                                                                                                                                                                                                                                                                                                                                                                                                                                                                                                                                            |
| e the parts, Item Nos.         | 8 thru 11 at the cale t                                                                                                                                                                                                                                                                                                                                                                                                                                                                             | me.                                                                                                                                                                                                                                                                                                                                                                                                                                                                                                                                                                                                                                                                                                                                           |                                                                                                                                                                                                                                                                                                                                                                                                                                                                                                                                                                                                                                                                                                                                                                                                                                                                                                                                                                                                                                                                            |
| 427-15-12332                   | Carrier                                                                                                                                                                                                                                                                                                                                                                                                                                                                                             | 1                                                                                                                                                                                                                                                                                                                                                                                                                                                                                                                                                                                                                                                                                                                                             |                                                                                                                                                                                                                                                                                                                                                                                                                                                                                                                                                                                                                                                                                                                                                                                                                                                                                                                                                                                                                                                                            |
| (427-15-12331)                 | (Carrier)                                                                                                                                                                                                                                                                                                                                                                                                                                                                                           | (1)                                                                                                                                                                                                                                                                                                                                                                                                                                                                                                                                                                                                                                                                                                                                           |                                                                                                                                                                                                                                                                                                                                                                                                                                                                                                                                                                                                                                                                                                                                                                                                                                                                                                                                                                                                                                                                            |
| 06030-06020                    | Bearing                                                                                                                                                                                                                                                                                                                                                                                                                                                                                             | 1                                                                                                                                                                                                                                                                                                                                                                                                                                                                                                                                                                                                                                                                                                                                             |                                                                                                                                                                                                                                                                                                                                                                                                                                                                                                                                                                                                                                                                                                                                                                                                                                                                                                                                                                                                                                                                            |
| (06000-06020)                  | (Bearing)                                                                                                                                                                                                                                                                                                                                                                                                                                                                                           | (1)                                                                                                                                                                                                                                                                                                                                                                                                                                                                                                                                                                                                                                                                                                                                           |                                                                                                                                                                                                                                                                                                                                                                                                                                                                                                                                                                                                                                                                                                                                                                                                                                                                                                                                                                                                                                                                            |
| 06030-06926<br>(06000-06926)   | Bearing)                                                                                                                                                                                                                                                                                                                                                                                                                                                                                            | 1<br>(1)                                                                                                                                                                                                                                                                                                                                                                                                                                                                                                                                                                                                                                                                                                                                      |                                                                                                                                                                                                                                                                                                                                                                                                                                                                                                                                                                                                                                                                                                                                                                                                                                                                                                                                                                                                                                                                            |
| 427-15-12341                   | Carrier                                                                                                                                                                                                                                                                                                                                                                                                                                                                                             | 1                                                                                                                                                                                                                                                                                                                                                                                                                                                                                                                                                                                                                                                                                                                                             |                                                                                                                                                                                                                                                                                                                                                                                                                                                                                                                                                                                                                                                                                                                                                                                                                                                                                                                                                                                                                                                                            |
| (427-15-12340)                 | (Carrier)                                                                                                                                                                                                                                                                                                                                                                                                                                                                                           | (1)                                                                                                                                                                                                                                                                                                                                                                                                                                                                                                                                                                                                                                                                                                                                           |                                                                                                                                                                                                                                                                                                                                                                                                                                                                                                                                                                                                                                                                                                                                                                                                                                                                                                                                                                                                                                                                            |
|                                | $\begin{array}{c} 427-15-11004\\ (427-15-11003) \end{array}$<br>e the parts, Item Nos.<br>$\begin{array}{c} 427-15-11193\\ (427-15-11192) \\ 427-15-12312\\ (427-15-12311) \\ 06030-06216\\ (06000-06216) \\ 06030-06926\\ (06000-06926) \\ 427-15-12322\\ (427-15-12321) \\ 06030-06016\\ (06000-06016) \\ \end{array}$<br>e the parts, Item Nos.<br>$\begin{array}{c} 427-15-12332\\ (427-15-12332\\ (427-15-12331) \\ 06030-06020\\ (06000-06020) \\ 06030-06926\\ (06000-06926) \\ \end{array}$ | 427-15-11004<br>( $427-15-11003$ )Transmission ass'y<br>(Transmission ass'y) $e$ the parts, Item Nos. 2 thru 7 at the same tin<br>$427-15-11193$<br>( $427-15-11192$ )Housing<br>(Housing) $427-15-12312$<br>( $427-15-12311$ )Carrier<br>(Carrier) $06030-06216$<br>( $06000-06216$ )Bearing<br>(Bearing) $06030-06926$<br>( $06000-06926$ )Bearing<br>(Bearing) $06030-06926$<br>( $06000-06016$ )Bearing<br>(Carrier) $06030-06016$<br>( $06000-06016$ )Bearing<br>(Bearing) $e$ the parts, Item Nos. 8 thru 11 at the rane t<br>$427-15-12331$ )Carrier<br>(Carrier) $06030-06020$<br>( $06000-06020$ )Bearing<br>(Bearing) $06030-06926$<br>( $06000-06020$ )Bearing<br>(Bearing) $06030-06926$<br>( $06000-06926$ )Bearing<br>(Bearing) | 427-15-11004<br>( $427-15-11003$ )Transmission ass'y<br>(Transmission ass'y)1<br>(1) $e$ the parts, Item Nos. 2 thru 7 at the same time. $427-15-11193$<br>( $427-15-11192$ )Housing<br>(Housing)1<br>(1) $427-15-12312$<br>( $427-15-12311$ )Carrier<br>(Carrier)1<br>(1) $06030-06216$<br>( $06000-06226$ )Bearing<br>(Bearing)1<br>(1) $06030-06926$<br>( $06000-06926$ )Bearing<br>(Bearing)1<br>(1) $06030-06926$<br>( $06000-06926$ )Bearing<br>( $1$ )1<br>(1) $06030-06926$<br>( $06000-06926$ )Bearing<br>( $1$ )1<br>(1) $06030-06016$<br>( $06000-06016$ )Bearing<br>( $1$ )1<br>( $1$ ) $06030-06016$<br>( $06000-06016$ )Bearing<br>( $1$ )1<br>( $1$ ) $06030-06020$<br>( $06030-06020$ )Bearing<br>( $1$ )1<br>( $1$ ) $06030-06020$<br>( $06000-06020$ )Bearing<br>( $1$ )1<br>( $1$ ) $06030-06020$<br>( $06000-06926$ )Bearing<br>( $1$ )1<br>( $1$ ) $06030-06926$<br>( $06000-06926$ )Bearing<br>( $1$ )1<br>( $1$ ) $06030-06020$<br>( $06020-06926$ )Bearing<br>( $1$ )1<br>( $1$ ) $06030-06926$<br>( $06000-06926$ )Bearing<br>( $1$ )1<br>( $1$ ) |

3. Details of the replacing parts

To prevent occurrence of creeping of the bearings, the interference, etc. of the following parts is to be changed.

Two identification grooves are made in the section A.