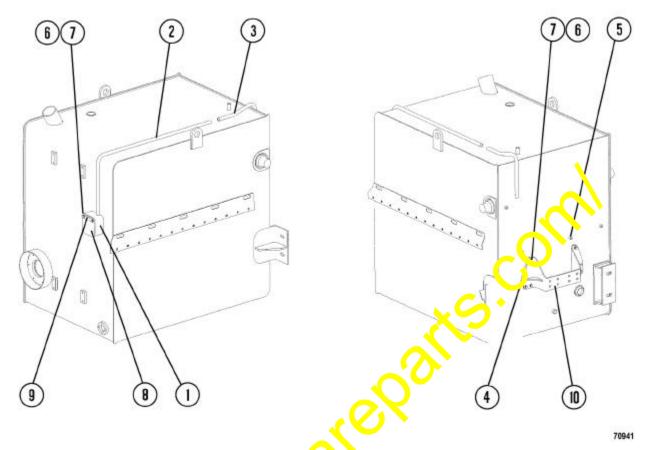

If a tank is to be weld repaired, special precautions are necessary to prevent fire or explosion. Consult local authorities on safety regulations before proceeding.

FIGURE 1. FUEL TANK AFTER KIT INSTALLATION

| able . FUEL TANK/BRAKE FILTER MOUNTING KIT (XK0209) |             |                                              |          |  |
|-----------------------------------------------------|-------------|----------------------------------------------|----------|--|
| Item Number<br>Figure 1.                            | Part Number | Description                                  | Quantity |  |
| -                                                   | EK462       | Drawing, Fuel Tank/Brake Filter Mounting Kit | 1        |  |
| 1                                                   | E. 490:     | Tube Structure                               | 1        |  |
| 2                                                   | E. 7,63)    | Tube, Fuel Tank Top                          | 1        |  |
| 3                                                   | EK4640      | Tube, Fuel Tank Top, Rear                    | 1        |  |
| 4                                                   | EJ8439      | Pad, Tapped                                  | 2        |  |
| 5                                                   | 01571-01016 | Seat                                         | 3        |  |
| 6                                                   | 01010-81025 | Bolt                                         | 8        |  |
| 7                                                   | 01643-31032 | Washer                                       | 8        |  |
| 8                                                   | EG0594      | Flap                                         | 1        |  |
| 9                                                   | EH1830      | Bar                                          | 1        |  |
| 10                                                  | EJ8438      | Plate Structure                              | 1        |  |