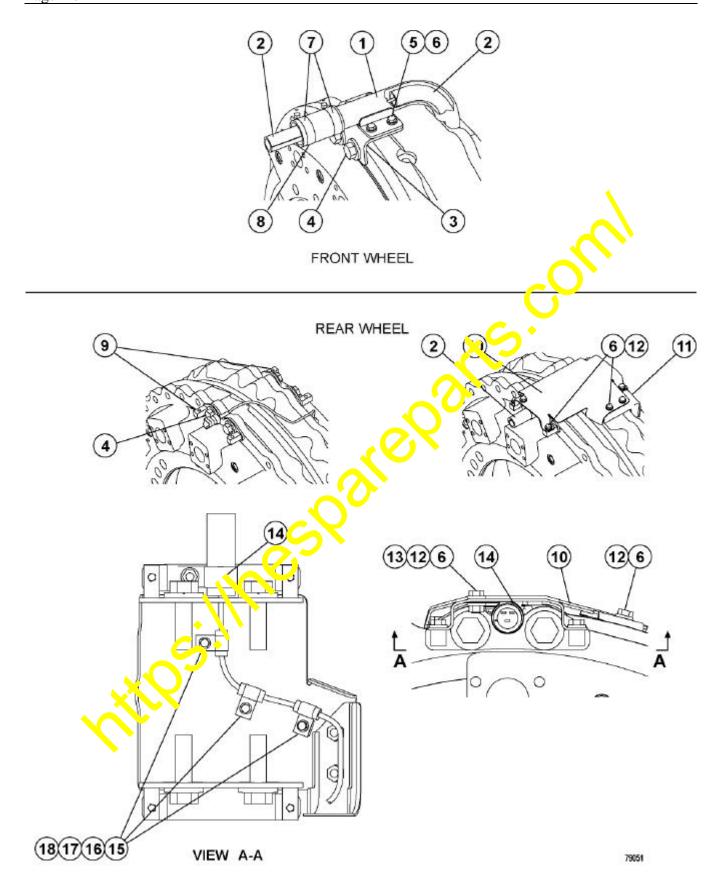

**APPLICATION:** Komatsu Mechanical Drive Dump Trucks:

530M: A30001 thru A30038, 32628; HD1500: A30039 thru A30071

FAILURE CODE: DL10FA

**DESCRIPTION:** Speed sensor guard kit (MK4197)

Some trucks in the field have experienced wheel speed sensor damage during operation. A kit has been designed to provide improved protection for both the front and rear where ped sensors. Installation instructions are outlined on drawing (EJ4543) included in the kit. The complete contents of the kit are listed below in Table 1. An illustration of the kit installation is shown in Figure 1.

| TABLE 1. SPEED SENSOR GUARD (IT MK4197) |             |                                 |          |
|-----------------------------------------|-------------|---------------------------------|----------|
| Item Number<br>(Figure 1)               | Part Number | Description                     | Quantity |
| -                                       | EJ4543      | Drawing, Speed Sen r Cuard Kit  | 1        |
| 1                                       | EJ2582      | Guard, Front Wiles Speed Sensor | 2        |
| 2                                       | EJ2902      | Hose, Rapper                    | 6        |
| 3                                       | EJ4537      | Pla's                           | 2        |
| 4                                       | 01010-62070 | Lili                            | 12       |
| 5                                       | MM0605      | Capscrew                        | 8        |
| 6                                       | 01643-31032 | Washer                          | 24       |
| 7                                       | VW7927      | Clamp, T-Bolt                   | 4        |
| 8                                       | F/291       | Hose, Rubber                    | 2        |
| 9                                       | 7J25 '4     | Plate, Rear Guard Mount         | 4        |
| 10                                      | _J2595      | Guard, Rear Wheel Speed Sensor  | 2        |
| 11                                      | EJ2905      | Guard, Rear Wheel Speed Sensor  | 2        |
| 12                                      | MM0604      | Capscrew                        | 14       |
| 13                                      | MM0178      | Nut                             | 2        |
| 14                                      | TC6058      | Clamp, Vinyl                    | 2        |
| 15                                      | TG2960      | Clamp, Vinyl                    | 6        |
| 16                                      | MM0578      | Capscrew                        | 6        |
| 17                                      | 01643-30623 | Washer                          | 6        |
| 18                                      | EJ2904      | Hose, Rubber                    | 6        |

FIGURE 1. SPEED SENSOR GUARD KIT INSTALLATION