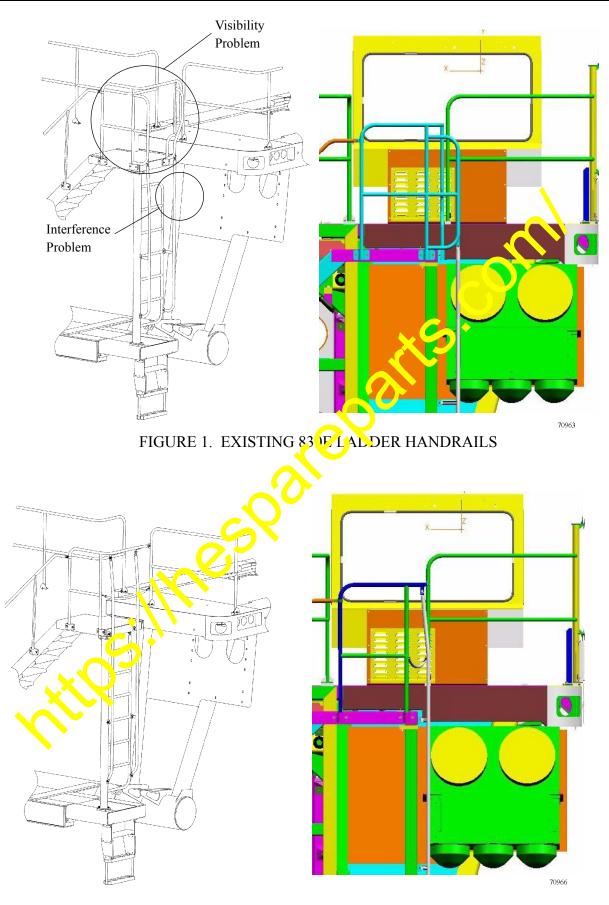

The handrail on the ladder interferes with the removal of the LH inboard air cleaner filter element on some 830E dump trucks. Visibility may be obstructed due to the number and positions of handrail posts located around the upper diagonal ladder platform. Refer to Figure .

In order to eliminate the interference problem and improve visibility a new kit (XK0205) has been developed to replace some of the handrails. The handrails have been noved closer to the ladder post, providing clearance for air cleaner filter element removal while main aining an acceptable hand clearance. The handrails surrounding the upper platform were redesioned to reduce the number of vertical posts and reposition the remaining posts such that a limited number of posts are within the operators forward view. The contents of the handrail upgrade kit are listed in Table 1. Refer to rework drawing (EK6626) for complete rework instructions. Figure 2 illustrates the new ladder handrails.