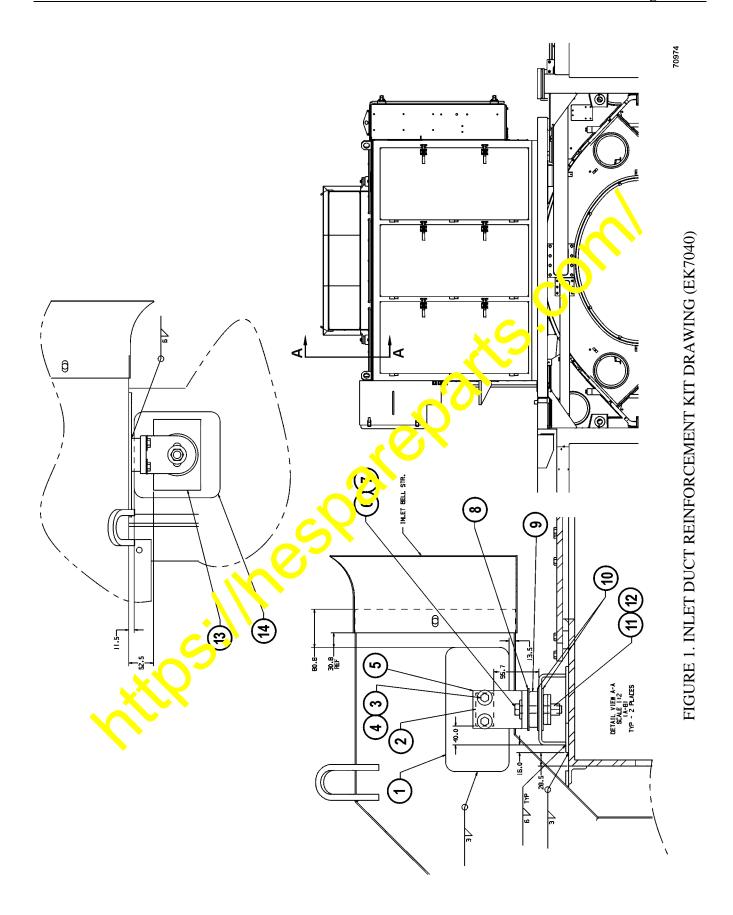

**FAILURE CODE:** 0850HA

**DESCRIPTION:** Inlet Duct Reinforcement Kit (XK0225)

Some trucks in operation may experience cracking at the air inlet duct for me electric drive system. The cracking usually begins at the corners of the mounting pads on the sides of the inlet duct. The cracks are caused by misalignment between the control cabinet mounting place, and the inlet duct mounting pads. Inlet duct reinforcement kit (XK0225) provides a new mounting place, and the inlet duct mounting pads. Inlet duct reinforcement kit (XK0225) provides a new mounting place, and the inlet duct mounting pads. Inlet duct reinforcement kit (XK0225) provides a new mounting place, and the inlet duct mounting pads. Inlet duct reinforcement kit (XK0225) provides a new mounting place, and the inlet duct mounting pads. In the duct reinforcement kit (XK0225) provides a new mounting place, and the inlet duct mounting pads. In the duct reinforcement kit (XK0225) provides a new mounting place, and the inlet duct mounting pads. In the duct reinforcement kit (XK0225) provides a new mounting place, and the inlet duct mounting pads. In the duct reinforcement kit (XK0225) provides a new mounting place, and the inlet duct mounting pads. In the duct reinforcement kit (XK0225) provides a new mounting place, and the inlet duct mounting pads. In the duct reinforcement kit (XK0225) provides a new mounting place, and the inlet duct mounting pads. In the duct reinforcement kit (XK0225) provides a new mounting place, and the inlet duct mounting pads. In the duct reinforcement kit (XK0225) provides a new mounting place, and the inlet duct mounting pads. In the duct reinforcement kit (XK0225) provides a new mounting place, and the inlet duct mounting pads. In the duct reinforcement kit (XK0225) provides a new mounting place, and the inlet duct mounting pads. In the duct reinforcement kit (XK0225) provides a new mounting place, and the inlet duct mounting pads. In the duct reinforcement kit (XK0225) provides a new mounting place in the duct reinforcement kit (XK0225) provides a new mounting pads. In the duct reinforcement kit (XK0225)

| Item Number<br>(Figure 1) | Part Number | Description                          | Quantity |
|---------------------------|-------------|--------------------------------------|----------|
| -                         | EK7040      | Inlet Duct Reinforcement Kit Drawing | 1        |
| 1                         | EK7028      | Plate                                | 2        |
| 2                         | ED4935      | Tapped Pad                           | 2        |
| 3                         | MM0605      | Capscrew                             | 4        |
| 4                         | WA4727      | Hardened Flatwasher                  | 4        |
| 5                         | EK7043      | Bent Plate                           | 2        |
| 6                         | C1636       | Capscrew                             | 2        |
| 7                         | WA4729      | Hardened Flatwasher                  | 2        |
| 8                         | EK7045      | Washer                               | 2        |
| 9                         | WA2591      | Rubber Mount                         | 2        |
| 10                        | EK7044      | Washer                               | 4        |
| 11                        | WA4719      | Flatwasher                           | 2        |
| 12                        | TG9226      | Locknut                              | 2        |
| 13                        | EK7042      | Mount Plat                           | 2        |
| 14                        | EK7041      | Base Plate                           | 2        |
| Will.                     | 5:11        | 354                                  |          |