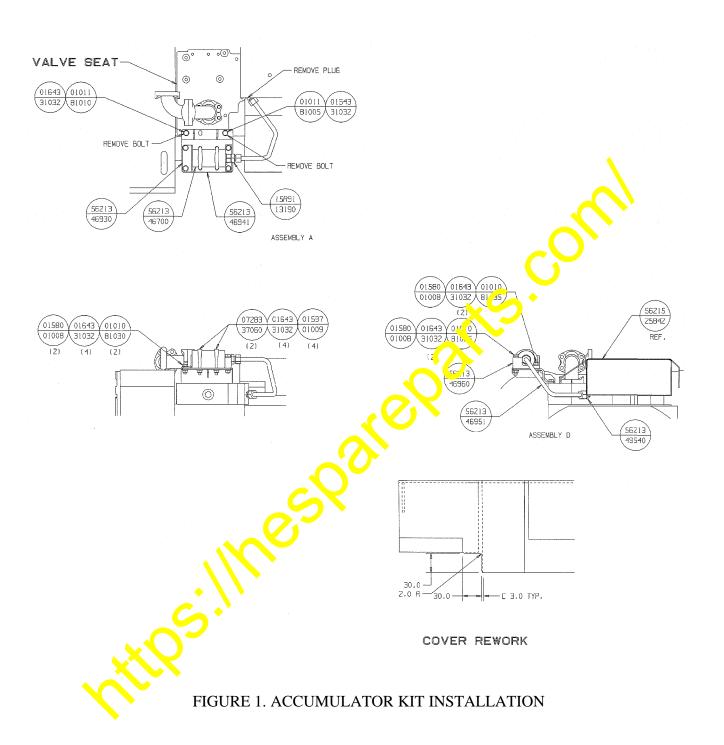

FAILURE CODE: 159SZC

**DESCRIPTION:** Lockup Clutch Accumulator Kit (EK4620)

Some trucks in operation may experience failures of the lockup clutch ECMV (Electronic Control Modulation Valve). Some of these failures are caused by normal system press repulsations in the fill switch hydraulic circuit. Repeated pulsations acting on the switch can cause the switch to fail. A kit has been developed that consists of an accumulator and related parts for damping the pressure pulsations to preserve the life of the fill switch. Refer to Table 1 for a complete listing, of kit contents. Drawing (EK7451) is included in the kit, and contains the necessary installation instructions. Refer to Figure 1 for a illustration of the kit installation.

| TABLE 1. LOCKUP CLUT (H). CC JMULATOR KIT (EK4620) |                                           |          |
|----------------------------------------------------|-------------------------------------------|----------|
| Part Number                                        | Description                               | Quantity |
| EK7451                                             | Accumulator Kit D. wing                   | 1        |
| 01010-81030                                        | Bolt                                      | 2        |
| 01010-81035                                        | Bott                                      | 1        |
| 01010-81065                                        | Вол                                       | 1        |
| 01011-81005                                        | Bolt                                      | 1        |
| 01580-01008                                        | Nut                                       | 4        |
| 01597 016 9                                        | Nut                                       | 4        |
| 01631672                                           | Washer                                    | 15       |
| 728. 37060                                         | Pipe Clip                                 | 2        |
| 15k-911-3190                                       | Nipple                                    | 1        |
| 562-13-46700                                       | Accumulator                               | 1        |
| 562-13-46930                                       | Bracket                                   | 1        |
| 562-13-46941                                       | Bracket                                   | 1        |
| 562-13-46951                                       | Tube                                      | 1        |
| 562-13-46960                                       | Plate                                     | 1        |
| 562-13-49540                                       | Nipple                                    | 1        |
| 562-15-25842                                       | Cover (rework from existing 562-15-25841) | 0        |