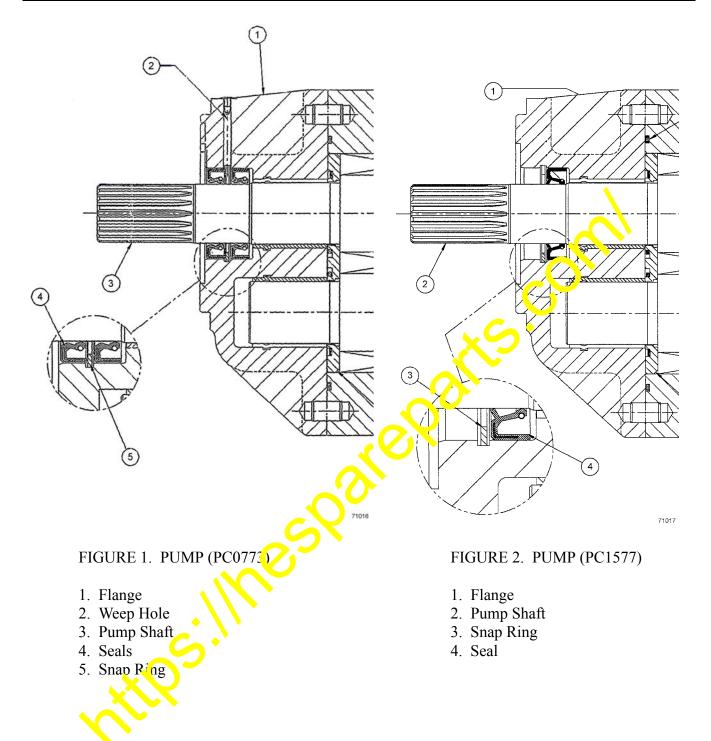

Some transmission pumps may experience shaft seal leakage which will result in oil leaking through the weep hole and air entering the pump through the leaking shaft seal. A numpump (PC1577) has been designed to replace pump (PC0773) on a fix-as-fail basis.

The new transmission pump (PC1577) is directly interchangeable with pump (PC0773). The two "single lip" shaft seals (4, Figure 1) used in the older pump have been replaced with a single "double lip" shaft seal (4, Figure 2). The weep hole in the mounting flange has timer not been machined or has been permanently plugged in the new pump.

Rebuild kits to convert leaking pumps are not offer a because air has entered through the leaking shaft seal and caused internal pump damage beyon t economical repair. Existing inventory of new transmission pumps (PC0773) are to be returned for reveak by the pump manufacturer.