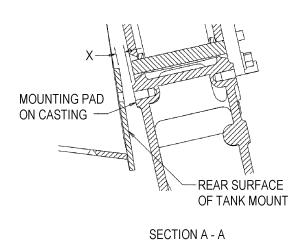

For instructions on how to properly measure the gap bety repair mounting bracket and the frame, refer to the procedure below.

## **Gap Measurement Procedure**

- 1. Remove the two lower mounting capterey's (4, Figure 1).
- 2. Ensure the two upper mounting copycreves (3) are tightened to  $549 \pm 55$  Nm ( $405 \pm 40$  ft.lb.).
- 3. Measure the gaps (dimension X, Figure 2) behind the two lower mounting capscrew holes. If either of the gaps exceed 0.39 cm, (0.0156 in.), shims are required. Install Hydraulic Tank Mount Reinforcement X, (XX,0201).

FIGURE 1. HYDRAULIC TANK REAR MOUNT

- 1. Hydraulic Tank
- 2. Mounting Bracket
- Upper Mounting Capscrew
- Lower Mounting Capscrew

71049

FIGURE 2. MEASURING MOUNTING BRACKET GAP