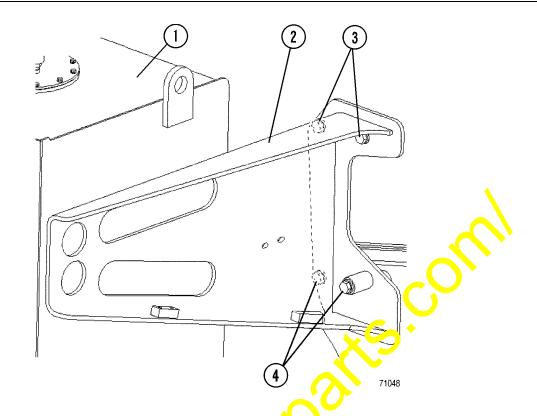

530M: A30001 thru A30038, 32628; HD1500-5: A30039 thru A30071

**FAILURE CODE:** 6011HA

**DESCRIPTION:** Hydraulic Tank Mount Reinforcement Kit (XK0201)

Some trucks in operation may experience broken mounting capscrews in the lower portion of the rear mounting bracket on the hydraulic tank. This failure can be attributed to be a cessive gap between hydraulic tank mounting bracket (2, Figure 1) and the frame. If a gar greater than 0.397 mm (0.0156 in.) exists and/or broken mounting capscrews are found, install Hydraulic Tank Mount Reinforcement Kit (XK0201). Contents of the kit are listed in Table 1. A drawing containing installation instructions are included in the kit.

## **Gap Measurement Procedure**

- 1. Remove the two lower mounting capterey's (4, Figure 1).
- 2. Ensure the two upper mounting copycreves (3) are tightened to  $549 \pm 55$  Nm ( $405 \pm 40$  ft.lb.).
- 3. Measure the gaps (dimension X, Figure 2) behind the two lower mounting capscrew holes. If either of the gaps exceed 0.39 cm, (0.0156 in.), shims are required. Install Hydraulic Tank Mount Reinforcement X, (XX,0201).

FIGURE 1. HYDRAULIC TANK REAR MOUNT

- 1. Hydraulic Tank
- 2. Mounting Bracket
- Upper Mounting Capscrew
- Lower Mounting Capscrew

71049

FIGURE 2. MEASURING MOUNTING BRACKET GAP