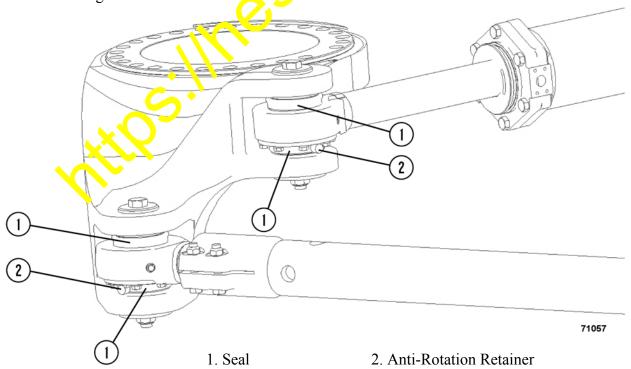

(XK0255)

Some trucks in operation may experience premature steering be ring wear. New kits have been developed to improve bearing life and reduce maintenance. Exclude timeludes dust seals (1, Figure 1) to keep dirt and dust from entering the bearing cavities, and activotation retainers (2) to prevent excessive oscillation of the bearings. The contents of each kit are located in Tables 1 - 4. Each kit contains a drawing with installation instructions.