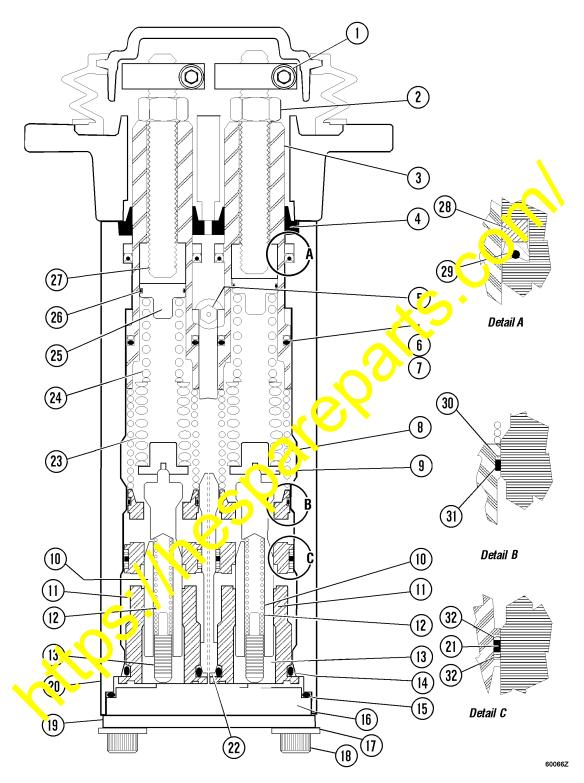

**DESCRIPTION:** Spring Kit (BF4645) & Spool/Sleeve Kit (BF3858)

A spring kit is available for servicing brake valve sub-assembly (BF2875) on 930E trucks. Refer to Figure 1. The kit contains four springs; two of the springs are not serviced separately. Refer to Table 1 for a complete listing of the contents of the kit.

| TABLE 1. SPRING V11 Br 245) |             |                      |          |  |
|-----------------------------|-------------|----------------------|----------|--|
| Item Number<br>Figure 1.    | Part Number | escription           | Quantity |  |
| 8                           | VE9403      | Spring, Return (NSS) | 2        |  |
| 12                          | VE9401      | Spring, Spool (NSS)  | 2        |  |
| 23                          | VE8086      | Spring, Regulator    | 2        |  |
| 24                          | BF2299      | Spring, Regulator    | 2        |  |
| Not applicable              | BF1535      | Bag                  | 1        |  |

NSS = Not Serviced Separately

A spool and sleeve kit is also available for servicing the bottom section of the valve. The kit consists of two sleeves, two pluncers, and two regulating spools. None of these components are serviced separately. Refer to Table 2 for a complete listing of the contents of the kit.

| TABLE 2. SPOOL/SLEEVE KIT (BF3858) |             |                   |          |  |
|------------------------------------|-------------|-------------------|----------|--|
| Item Number<br>Figure 1.           | Part Number | Description       | Quantity |  |
| 11                                 | VE9415      | Sleeve            | 2        |  |
| 10                                 | EF5752      | Spool, Regulating | 2        |  |
| 13                                 | VE1395      | Plunger           | 2        |  |
| Not applicable                     | BF1535      | Bag               | 1        |  |

NSS = Not Serviced Separately

FIGURE 1. BRAKE VALVE SUB-ASSEMBLY (BF2875)