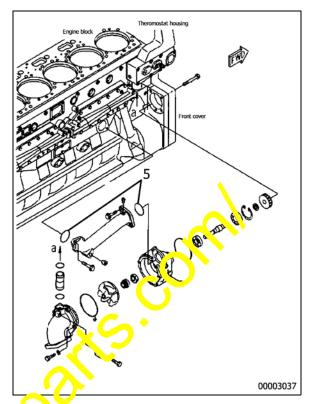

Installation portion of water pump

#### ★ Removal method

- a. Remove the piping around the water pump.
- b. As for the portion of each piping, refer to the extracted parts catalogs, which are attached to this service news.
- c. The removed consumable parts are illustrated. There ore, remove the piping of this portion around the water pump.
- ★ Remove the water pump assembly.
  - d. In this case, first, loosen water pulso bolts (four)
  - e. Lift up return pipe from the thermostat case to the water pump and offset the pipe. By doing this, the clearance between the water pump and the pipe can be removed.
- ★ Installation method
- Carry out the instal atio in the reverse order to the removal. In addition, as for the parts on the machine body, it it is necessary for the repair, remove and install the parts. (As for D375A-5, because it is better for the repair, remove the splash board cover at the side.)
- Water takage check after the replacement Start the engine and check whether the water leakage occurs or not.
- Applicable serial No.