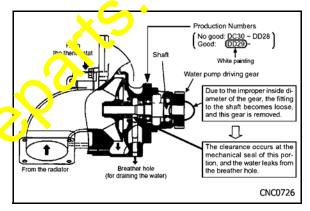

#### **IMPROVED CONTENTS**

Due to the production failure of the water pump assembly, the fitting between the water pump drive gear and the shaft will loosen, the gear may fall off during operation and the water leakage may occur. For this reason, replace the water pump assembly with the specified water pump. (The part No. of the failure water pump assembly and the one of the specified water pump assembly are the same.)

Installation portion of water pump