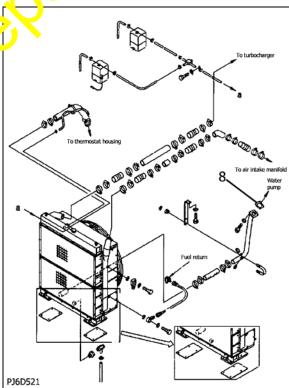

Installation portion of water pump

#### ★ Removal method

- a. Remove the piping around the water pump.
- b. As for the portion of each piping, refer to the extracted parts catalogs, which are attached to this service news.
- c. The removed consumable parts are illustrated. There ore, remove the piping of this portion around the water pump.
- ★ Remove the water pump assembly.
  - d. In this case, first, loosen water pulso bolts (four)
  - e. Lift up return pipe from the thermostat case to the water pump and offset the pipe. By doing this, the clearance between the water pump and the pipe can be removed.
- ★ Installation method
- Carry out the instal atio in the reverse order to the removal. In addition, as for the parts on the machine body, it it is necessary for the repair, remove and install the parts. (As for D375A-5, because it is better for the repair, remove the splash board cover at the side.)
- Water takage check after the replacement Start the engine and check whether the water leakage occurs or not.
- Applicable serial No.

• HD465-7

• Pump part number: 6240-61-1100

Generator

• Pump part number: 6240-61-3100

Water Pump (#310007-) shown

- D375A-5
- Oil cooler piping (with oil pan heater)

• PC1250-7

- WA600-3
- Radiator drain and engine piping (without air conditioner or heater (#52001-) shown

- WA600-3
- Radiator oil cooler and water piping (#52001-) shown

- HD465-7
- Coolant line

• HD465-7

- Generator
- Water pump (#310594-) shown