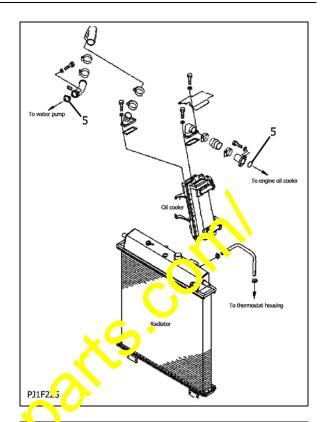

### **★** Spare Parts

| Machine   | Pump<br>installation<br>portion | Radiator<br>Water pump<br>inlet | Water pump<br>outlet (oil<br>cooler is<br>different) | Thermostat<br>case (water<br>pump return) | Thermostat case              |
|-----------|---------------------------------|---------------------------------|------------------------------------------------------|-------------------------------------------|------------------------------|
| D375A-5   | 07000-72095                     | 07000-G2100                     | 07000-G2075                                          | 07000-A3039                               |                              |
| PC1250-7  | 07000-72095                     | 195-03-41481                    | 07000-G2075                                          | 07000-A3039                               | _                            |
| WA600-3   | 07000-72095                     | 6693-62-9242                    | 07000-G2075                                          | 07000-A3039                               | _                            |
| HD465-7   | 07000-72095                     | 07000-12100                     | 07000-G2075                                          | 07000-A3039                               | 622 <mark>.</mark> ?-11-6820 |
| Generator | 07000-72095                     | 6693-62-9242                    | 07000-G2075                                          | 07000-A3039                               | <u> </u>                     |

#### ★ Removal method

- a. Remove the piping around the water pump.
- b. As for the portion of each piping, refer to the extracted parts catalogs, which are attached to this service news.
- c. The removed consumable parts are illustrated. There ore, remove the piping of this portion around the water pump.
- ★ Remove the water pump assembly.
  - d. In this case, first, loosen water pulso bolts (four)
  - e. Lift up return pipe from the thermostat case to the water pump and offset the pipe. By doing this, the clearance between the water pump and the pipe can be removed.
- ★ Installation method
- Carry out the instal atio in the reverse order to the removal. In addition, as for the parts on the machine body, it it is necessary for the repair, remove and install the parts. (As for D375A-5, because it is better for the repair, remove the splash board cover at the side.)
- Water takage check after the replacement Start the engine and check whether the water leakage occurs or not.
- Applicable serial No.

• HD465-7

• Pump part number: 6240-61-1100

Generator

• Pump part number: 6240-61-3100

Water Pump (#310007-) shown

- D375A-5
- Oil cooler piping (with oil pan heater)

• PC1250-7

- WA600-3
- Radiator drain and engine piping (without air conditioner or heater (#52001-) shown