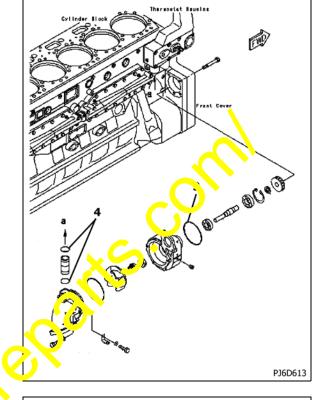

#### **PARTS LIST**

| No. | Part Number  | Description         | Qty. | Remark            |
|-----|--------------|---------------------|------|-------------------|
| 1   | 6240-61-1100 | WATER PUMP ASSEMBLY | 1    |                   |
| 2   | 6240-61-1300 | WATERPUMP ASSEMBLY  | 1    |                   |
| 3   | 07000-72095  | 0-RING              | 1    |                   |
| 4   | 07000-A3039  | O-RING              | 1    |                   |
| 5   | 07000-G2075  | O-RING              | 1    | See illustrations |
| 6   | 07000-G2100  | GASKET              | 1    | See musuations    |
| 7   | 195-03-41481 | GASKET              | 1    | •                 |
| 8   | 6693-62-9242 | GASKET              | 1    |                   |
| 9   | 07000-12100  | 0-RING              | 1    |                   |
| 10  | 622-11-6820  | GASKET              | 1    |                   |

### **★** Spare Parts

| Machine   | Pump<br>installation<br>portion | Radiator<br>Water pump<br>inlet | Water pump<br>outlet (oil<br>cooler is<br>different) | Thermostat<br>case (water<br>pump return) | Thermostat case              |
|-----------|---------------------------------|---------------------------------|------------------------------------------------------|-------------------------------------------|------------------------------|
| D375A-5   | 07000-72095                     | 07000-G2100                     | 07000-G2075                                          | 07000-A3039                               |                              |
| PC1250-7  | 07000-72095                     | 195-03-41481                    | 07000-G2075                                          | 07000-A3039                               | _                            |
| WA600-3   | 07000-72095                     | 6693-62-9242                    | 07000-G2075                                          | 07000-A3039                               | _                            |
| HD465-7   | 07000-72095                     | 07000-12100                     | 07000-G2075                                          | 07000-A3039                               | 622 <mark>.</mark> ?-11-6820 |
| Generator | 07000-72095                     | 6693-62-9242                    | 07000-G2075                                          | 07000-A3039                               | <u> </u>                     |