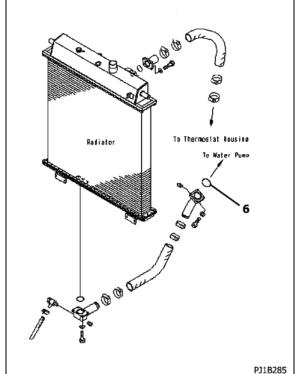

#### **PARTS LIST**

| No. | Part Number  | Description         | Qty. | Remark            |
|-----|--------------|---------------------|------|-------------------|
| 1   | 6240-61-1100 | WATER PUMP ASSEMBLY | 1    |                   |
| 2   | 6240-61-1300 | WATERPUMP ASSEMBLY  | 1    |                   |
| 3   | 07000-72095  | 0-RING              | 1    |                   |
| 4   | 07000-A3039  | O-RING              | 1    |                   |
| 5   | 07000-G2075  | O-RING              | 1    | See illustrations |
| 6   | 07000-G2100  | GASKET              | 1    | See musuations    |
| 7   | 195-03-41481 | GASKET              | 1    | •                 |
| 8   | 6693-62-9242 | GASKET              | 1    |                   |
| 9   | 07000-12100  | 0-RING              | 1    |                   |
| 10  | 622-11-6820  | GASKET              | 1    |                   |

### **★** Spare Parts

| Machine   | Pump<br>installation<br>portion | Radiator<br>Water pump<br>inlet | Water pump<br>outlet (oil<br>cooler is<br>different) | Thermostat<br>case (water<br>pump return) | Thermostat case              |
|-----------|---------------------------------|---------------------------------|------------------------------------------------------|-------------------------------------------|------------------------------|
| D375A-5   | 07000-72095                     | 07000-G2100                     | 07000-G2075                                          | 07000-A3039                               |                              |
| PC1250-7  | 07000-72095                     | 195-03-41481                    | 07000-G2075                                          | 07000-A3039                               | _                            |
| WA600-3   | 07000-72095                     | 6693-62-9242                    | 07000-G2075                                          | 07000-A3039                               | _                            |
| HD465-7   | 07000-72095                     | 07000-12100                     | 07000-G2075                                          | 07000-A3039                               | 622 <mark>.</mark> ?-11-6820 |
| Generator | 07000-72095                     | 6693-62-9242                    | 07000-G2075                                          | 07000-A3039                               | <u> </u>                     |