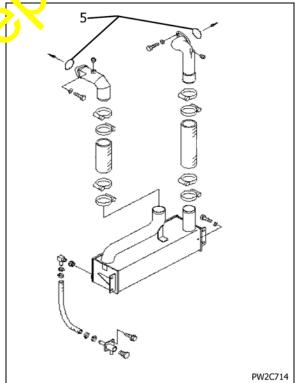

### **★** Spare Parts

| Machine   | Pump<br>installation<br>portion | Radiator<br>Water pump<br>inlet | Water pump<br>outlet (oil<br>cooler is<br>different) | Thermostat<br>case (water<br>pump return) | Thermostat case              |
|-----------|---------------------------------|---------------------------------|------------------------------------------------------|-------------------------------------------|------------------------------|
| D375A-5   | 07000-72095                     | 07000-G2100                     | 07000-G2075                                          | 07000-A3039                               |                              |
| PC1250-7  | 07000-72095                     | 195-03-41481                    | 07000-G2075                                          | 07000-A3039                               | _                            |
| WA600-3   | 07000-72095                     | 6693-62-9242                    | 07000-G2075                                          | 07000-A3039                               | _                            |
| HD465-7   | 07000-72095                     | 07000-12100                     | 07000-G2075                                          | 07000-A3039                               | 622 <mark>.</mark> ?-11-6820 |
| Generator | 07000-72095                     | 6693-62-9242                    | 07000-G2075                                          | 07000-A3039                               | <u> </u>                     |

#### ★ Removal method

- a. Remove the piping around the water pump.
- b. As for the portion of each piping, refer to the extracted parts catalogs, which are attached to this service news.
- c. The removed consumable parts are illustrated. There ore, remove the piping of this portion around the water pump.
- ★ Remove the water pump assembly.
  - d. In this case, first, loosen water pulso bolts (four)
  - e. Lift up return pipe from the thermostat case to the water pump and offset the pipe. By doing this, the clearance between the water pump and the pipe can be removed.
- ★ Installation method
- Carry out the instal atio in the reverse order to the removal. In addition, as for the parts on the machine body, it it is necessary for the repair, remove and install the parts. (As for D375A-5, because it is better for the repair, remove the splash board cover at the side.)
- Water takage check after the replacement Start the engine and check whether the water leakage occurs or not.
- Applicable serial No.

- WA600-3
- Radiator oil cooler and water piping (#52001-) shown

- HD465-7
- Coolant line

• HD465-7

- Generator
- Water pump (#310594-) shown