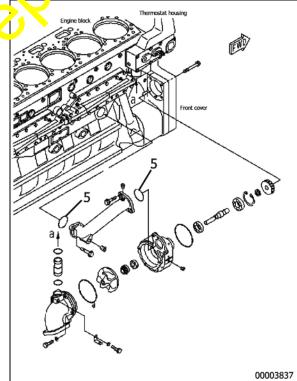

### **★** Spare Parts

| Machine   | Pump<br>installation<br>portion | Radiator<br>Water pump<br>inlet | Water pump<br>outlet (oil<br>cooler is<br>different) | Thermostat<br>case (water<br>pump return) | Thermostat case              |
|-----------|---------------------------------|---------------------------------|------------------------------------------------------|-------------------------------------------|------------------------------|
| D375A-5   | 07000-72095                     | 07000-G2100                     | 07000-G2075                                          | 07000-A3039                               |                              |
| PC1250-7  | 07000-72095                     | 195-03-41481                    | 07000-G2075                                          | 07000-A3039                               | _                            |
| WA600-3   | 07000-72095                     | 6693-62-9242                    | 07000-G2075                                          | 07000-A3039                               | _                            |
| HD465-7   | 07000-72095                     | 07000-12100                     | 07000-G2075                                          | 07000-A3039                               | 622 <mark>.</mark> ?-11-6820 |
| Generator | 07000-72095                     | 6693-62-9242                    | 07000-G2075                                          | 07000-A3039                               | <u> </u>                     |

#### ★ Removal method

- a. Remove the piping around the water pump.
- b. As for the portion of each piping, refer to the extracted parts catalogs, which are attached to this service news.
- c. The removed consumable parts are illustrated. There ore, remove the piping of this portion around the water pump.
- ★ Remove the water pump assembly.
  - d. In this case, first, loosen water pulso bolts (four)
  - e. Lift up return pipe from the thermostat case to the water pump and offset the pipe. By doing this, the clearance between the water pump and the pipe can be removed.
- ★ Installation method
- Carry out the instal atio in the reverse order to the removal. In addition, as for the parts on the machine body, it it is necessary for the repair, remove and install the parts. (As for D375A-5, because it is better for the repair, remove the splash board cover at the side.)
- Water takage check after the replacement Start the engine and check whether the water leakage occurs or not.
- Applicable serial No.

• HD465-7

• Pump part number: 6240-61-1100

Generator

• Pump part number: 6240-61-3100

Water Pump (#310007-) shown

- D375A-5
- Oil cooler piping (with oil pan heater)

• PC1250-7

- WA600-3
- Radiator drain and engine piping (without air conditioner or heater (#52001-) shown