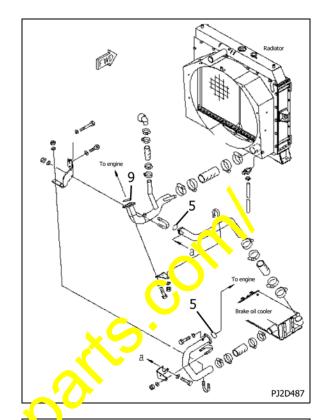

#### ★ Removal method

- a. Remove the piping around the water pump.
- b. As for the portion of each piping, refer to the extracted parts catalogs, which are attached to this service news.
- c. The removed consumable parts are illustrated. There ore, remove the piping of this portion around the water pump.
- ★ Remove the water pump assembly.
  - d. In this case, first, loosen water pulso bolts (four)
  - e. Lift up return pipe from the thermostat case to the water pump and offset the pipe. By doing this, the clearance between the water pump and the pipe can be removed.
- ★ Installation method
- Carry out the instal atio in the reverse order to the removal. In addition, as for the parts on the machine body, it it is necessary for the repair, remove and install the parts. (As for D375A-5, because it is better for the repair, remove the splash board cover at the side.)
- Water takage check after the replacement Start the engine and check whether the water leakage occurs or not.
- Applicable serial No.

• HD465-7

• Pump part number: 6240-61-1100

Generator

• Pump part number: 6240-61-3100

Water Pump (#310007-) shown

- D375A-5
- Oil cooler piping (with oil pan heater)

• PC1250-7

- WA600-3
- Radiator drain and engine piping (without air conditioner or heater (#52001-) shown

- WA600-3
- Radiator oil cooler and water piping (#52001-) shown

- HD465-7
- Coolant line

• HD465-7

- Generator
- Water pump (#310594-) shown