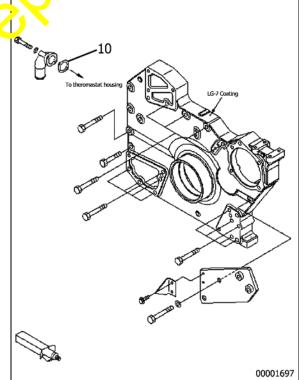

Installation portion of water pump

#### ★ Removal method

- a. Remove the piping around the water pump.
- b. As for the portion of each piping, refer to the extracted parts catalogs, which are attached to this service news.
- c. The removed consumable parts are illustrated. There ore, remove the piping of this portion around the water pump.
- ★ Remove the water pump assembly.
  - d. In this case, first, loosen water pulso bolts (four)
  - e. Lift up return pipe from the thermostat case to the water pump and offset the pipe. By doing this, the clearance between the water pump and the pipe can be removed.
- ★ Installation method
- Carry out the instal atio in the reverse order to the removal. In addition, as for the parts on the machine body, it it is necessary for the repair, remove and install the parts. (As for D375A-5, because it is better for the repair, remove the splash board cover at the side.)
- Water takage check after the replacement Start the engine and check whether the water leakage occurs or not.
- Applicable serial No.