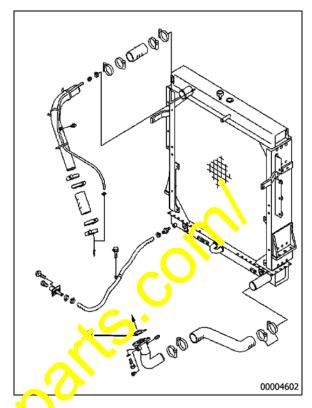

### **★** Spare Parts

| Machine   | Pump<br>installation<br>portion | Radiator<br>Water pump<br>inlet | Water pump<br>outlet (oil<br>cooler is<br>different) | Thermostat<br>case (water<br>pump return) | Thermostat case              |
|-----------|---------------------------------|---------------------------------|------------------------------------------------------|-------------------------------------------|------------------------------|
| D375A-5   | 07000-72095                     | 07000-G2100                     | 07000-G2075                                          | 07000-A3039                               |                              |
| PC1250-7  | 07000-72095                     | 195-03-41481                    | 07000-G2075                                          | 07000-A3039                               | _                            |
| WA600-3   | 07000-72095                     | 6693-62-9242                    | 07000-G2075                                          | 07000-A3039                               | _                            |
| HD465-7   | 07000-72095                     | 07000-12100                     | 07000-G2075                                          | 07000-A3039                               | 622 <mark>.</mark> ?-11-6820 |
| Generator | 07000-72095                     | 6693-62-9242                    | 07000-G2075                                          | 07000-A3039                               | <u> </u>                     |

#### ★ Removal method

- a. Remove the piping around the water pump.
- b. As for the portion of each piping, refer to the extracted parts catalogs, which are attached to this service news.
- c. The removed consumable parts are illustrated. There ore, remove the piping of this portion around the water pump.
- ★ Remove the water pump assembly.
  - d. In this case, first, loosen water pulso bolts (four)
  - e. Lift up return pipe from the thermostat case to the water pump and offset the pipe. By doing this, the clearance between the water pump and the pipe can be removed.
- ★ Installation method
- Carry out the instal atio in the reverse order to the removal. In addition, as for the parts on the machine body, it it is necessary for the repair, remove and install the parts. (As for D375A-5, because it is better for the repair, remove the splash board cover at the side.)
- Water takage check after the replacement Start the engine and check whether the water leakage occurs or not.
- Applicable serial No.

- WA600-3
- Radiator oil cooler and water piping (#52001-) shown

- HD465-7
- Coolant line

• HD465-7

- Generator
- Water pump (#310594-) shown