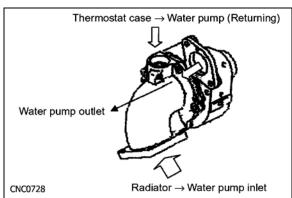

Installation portion of water pump

#### ★ Removal method

- a. Remove the piping around the water pump.
- b. As for the portion of each piping, refer to the extracted parts catalogs, which are attached to this service news.
- c. The removed consumable parts are illustrated. There ore, remove the piping of this portion around the water pump.
- ★ Remove the water pump assembly.
  - d. In this case, first, loosen water pulso bolts (four)
  - e. Lift up return pipe from the thermostat case to the water pump and offset the pipe. By doing this, the clearance between the water pump and the pipe can be removed.
- ★ Installation method
- Carry out the instal atio in the reverse order to the removal. In addition, as for the parts on the machine body, it it is necessary for the repair, remove and install the parts. (As for D375A-5, because it is better for the repair, remove the splash board cover at the side.)
- Water takage check after the replacement Start the engine and check whether the water leakage occurs or not.
- Applicable serial No.