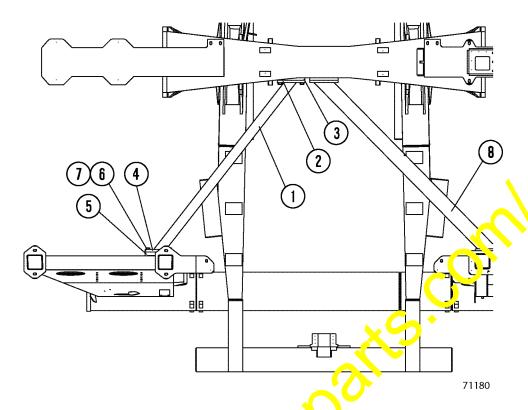

Figure 1. Center Deck Support

- 1. Box Beam (EG0957)
- 2. Plate (EG1333)
- 3. Tapped Plate (FG13.2)
- 4. Plate (EG0956)
- 5. Tapped Plate (EG0955)
- 6. Flat Washer (MM0708)
- 7. Capscrew (MM0058)
- 8. ROPS Beam