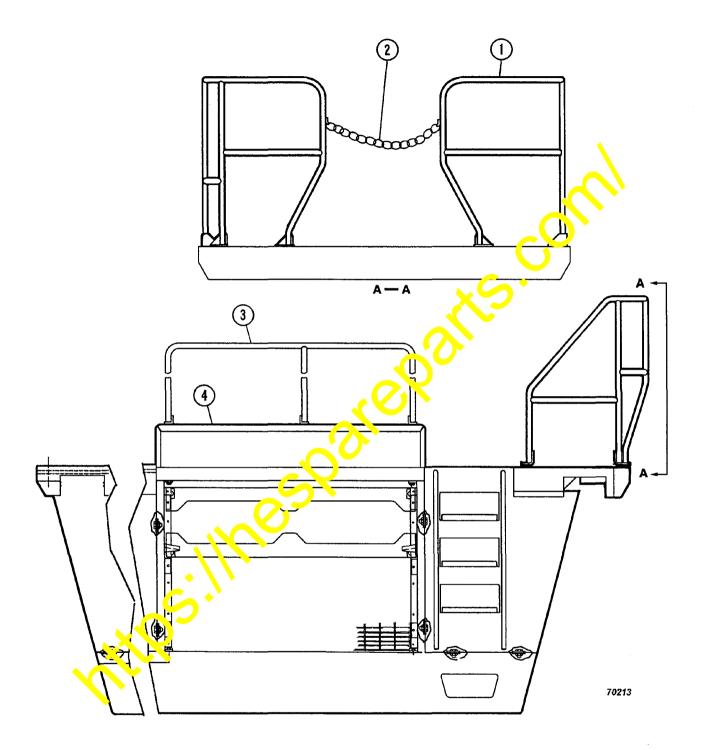

## Introduction:

New guard rail structures have been designed for the 210M (br A40) Haulpak Trucks in two areas (refer to Figure 1, page 2). These areas have not provide by been covered by guard rails.

FIGURE 1. 210M DECK & HANDRAIL INSTALLATION

1. EG7316 Guard Str. 2. TW3131 Chain

3. EG3625 Guard Str. 4. Top

4. Top of Radiator Cowl