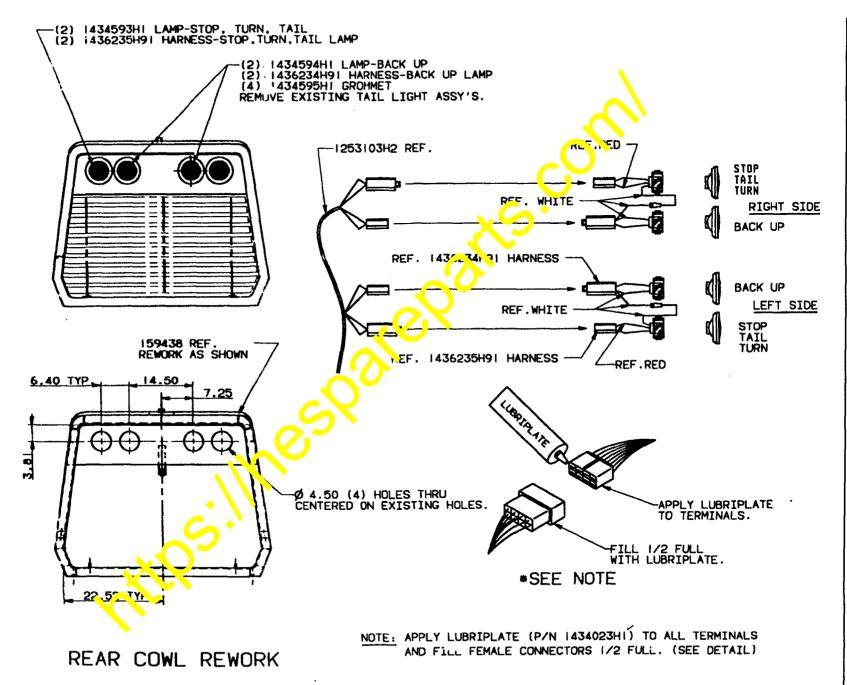

**DESCRIPTION:** Service kit 1436 236 H91 consists of the following parts:

| Qty. | Part Number  | <u>Description</u>      |
|------|--------------|-------------------------|
|      |              |                         |
| 1    | 1434 023 H1  | Sealant, Electrical     |
| 2    | 1434 593 H1  | Lamp - Stop, Turn, Tail |
| 2    | 1434 594 H1  | Lanr, Backup            |
| 4    | 1434 595 H1  | Cromnet                 |
| 2    | 1436 234 H91 | Namess, Backup Lamp     |
| 2    | 1436 235 H91 | Larness, Stop, Turn     |

## **REWORK INSTRUCTIONS:**

- 1. Remove existing tail lights.
- 2. Rework the rear cowl as Nustrated to accept the new configuration.
- 3. Apply electrical seniant to the harness ends.
- 4. Attach the adapter harnesses as illustrated.
- 5. Install the grommets and lamps as illustrated.