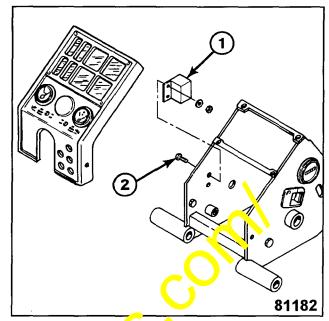

Part Number Qty. 1436533H1 27694R1 1

**Description**Flasher, Turn Signal Clamp

NOTE:

This a product improvement **not** subject to campaign.

1. Disconnect harness from existing flasher unit (1). Remove two bolts, washers and nuts (2); remove old flasher unit.

Figure 1

- 2. Install new 1436533H1 flasher unit (1) with 27694R1 clamp (2) and one bolt, washer and nut (3) removed from old flasher unit.
- 3. Reconnect harness to terminals on new flasher unit.

Figure 2