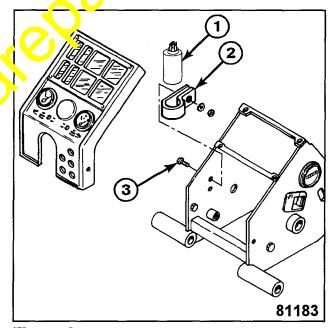

Figure 1

- 2. Install new 1436533H1 flasher unit (1) with 27694R1 clamp (2) and one bolt, washer and nut (3) removed from old flasher unit.
- 3. Reconnect harness to terminals on new flasher unit.

Figure 2