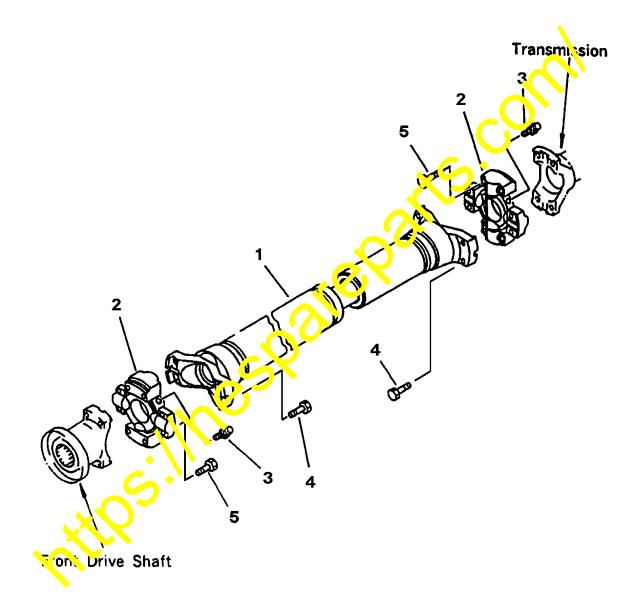

## Description **Item Part Number** Qty. Ref. 417-20-A1120 **DRIVE** SHAFT ASSEMBLY, CENTER 1 . . . . 1 NSS . SHAFT ASSEMBLY 1 . . . 2 417-20-A1130 SPI DER ASSEMBLY . . . 3 417-20-A1020 . FITTING, GREASE . . . . 1 4 25 772 R1 . BOLT 8 8 5 01050-61045 BOLT . . QS. Mest

#### **CENTER DRIVE SHAFT**

https://hespareparts.com