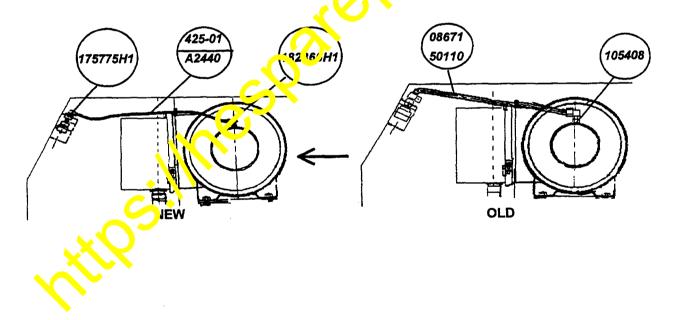

- 1. Add an elbow, p/n 175 775H1, to the air cleaner restriction indicator.
- 2. Replace the elbow, p/n 105 408, on the air filter housing with a new elbow, p/n 182 866 H1.
- 3. Replace the air cleaner indicator hose, p/n 08671-50110, with a new hose, p/n 425-01-A2440.
- 4. Route the new air cleaner indicator hose, p/n 425-01-A2440, so that it lies parallel to the top of the pre-cleaner housing. Refer to the NEW illustration on Page 1. ps. Inesperences.com